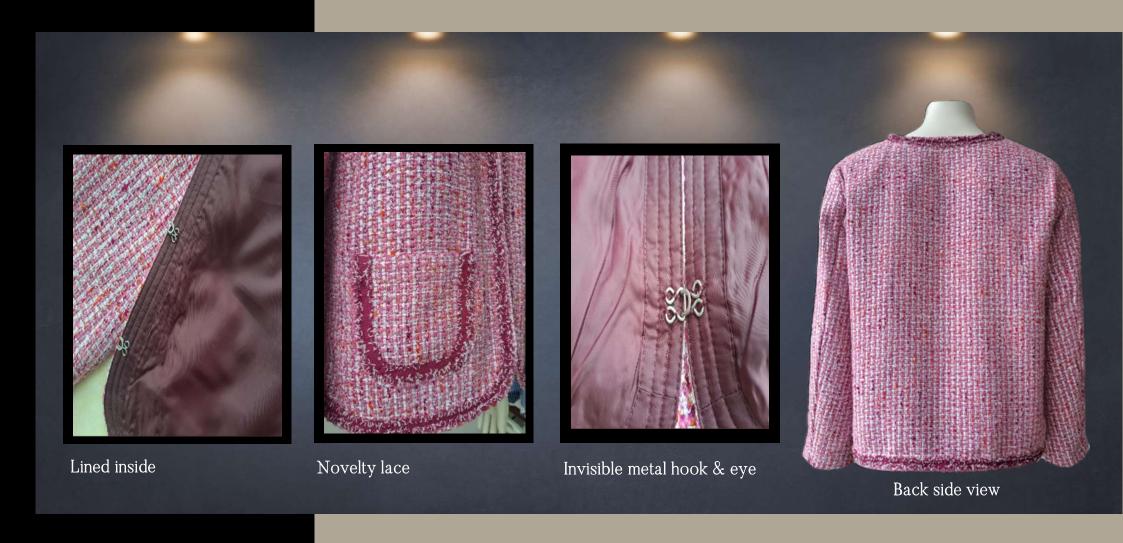

#### TWEED JACKET W/NOVELTY LACE

PTP - TWEED06

- Shell: 89 Polyester 11% Acrylic Tweed, 395gsm
- Lining: 100% Polyester
- Two front patch pockets
  Novelty lace at placket & pockets
  Invisible metal hook & eye at placket
- Lined inside.