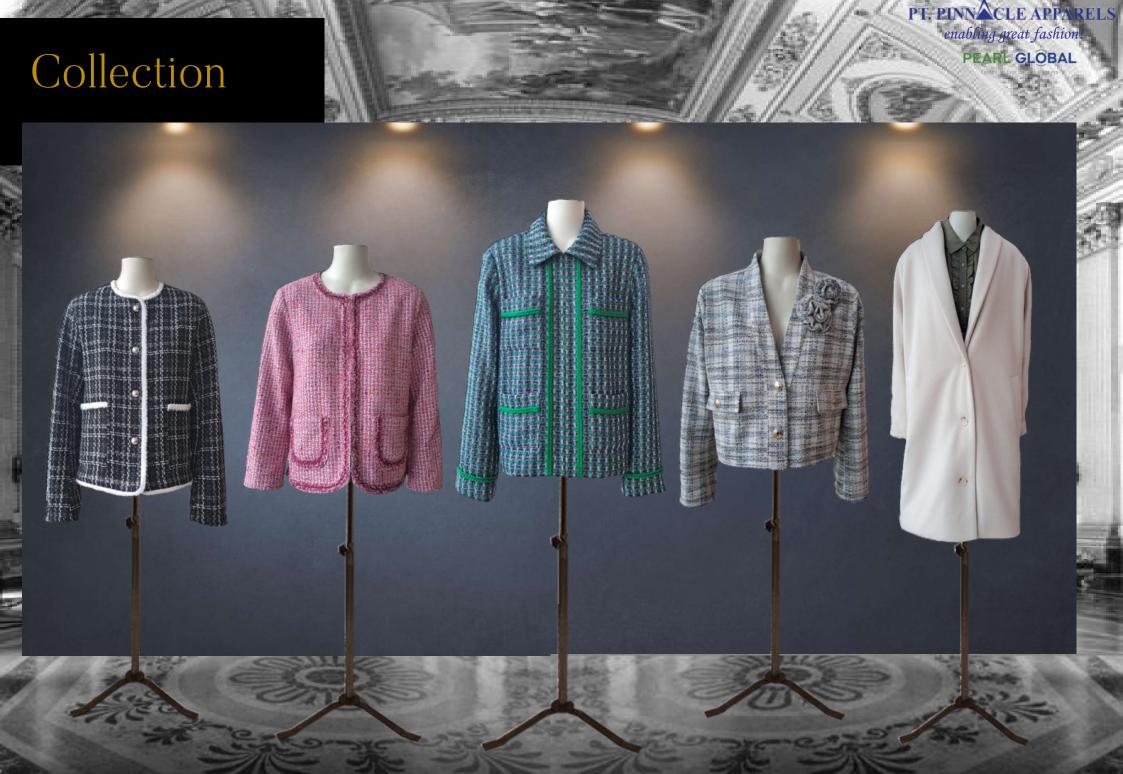

#### BLACK & WHITE TWEED JACKET W / CROCHET LACE PTP - TWEED05

- Shell: 78% Polyester, 8% Cotton ,13% Lurex Tweed, 310gsm Lining: 100% Poly Taffeta

- Two front patch pockets
  Novelty Knitted Edge lace
  Novelty metal button

#### TWEED JACKET W/NOVELTY LACE

PTP - TWEED06

- Shell: 89 Polyester 11% Acrylic Tweed, 395gsm
- Lining: 100% Polyester
- Two front patch pockets
  Novelty lace at placket & pockets
  Invisible metal hook & eye at placket
- Lined inside.

#### GREEN TWEED JACKET W / KNITTED TRIM

PTP - TWEED07

- Shell: 79% Poly 8% Cotton 13% Lurex Tweed 285gsm Lining: 100% Rayon

- Four front patch pockets
  Novelty Knitted Edge lace
  Invisible metal hook & eye at placket

#### GREY TWEED JACKET WITH FLORAL TRIM

PTP - TWEED08

- Shell: 80% Polyester, 18% cotton, 2% spandex Tweed, 290 gsm Lining: 100% Cotton Chambray Floral motif in self fabric

- Metal Gold buttons
- Lined inside

#### OVER COAT IN SOFT BOUCLE FABRIC

PTP - HYBRD4

- Shell: 25% Viscose 75% Poly, Boucle 490gsm
- Lining: 100% Poly Satin
- Soft comfort
- Two side welt pocket
- Inside welt pocket Lined inside with diamond quilting