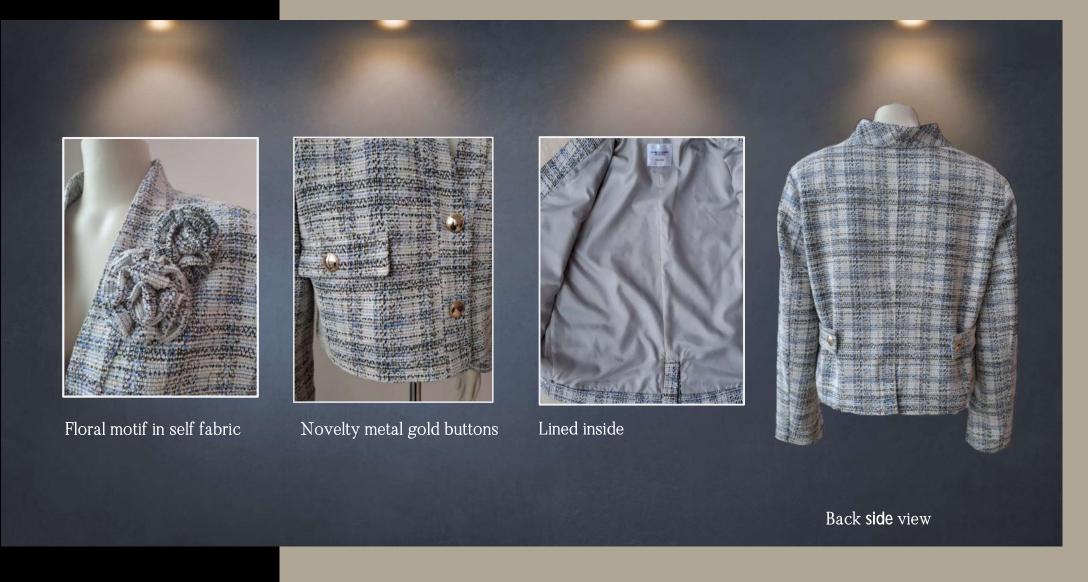

#### GREY TWEED JACKET WITH FLORAL TRIM

PTP - TWEED08

- Shell: 80% Polyester, 18% cotton, 2% spandex Tweed, 290 gsm Lining: 100% Cotton Chambray Floral motif in self fabric

- Metal Gold buttons
- Lined inside