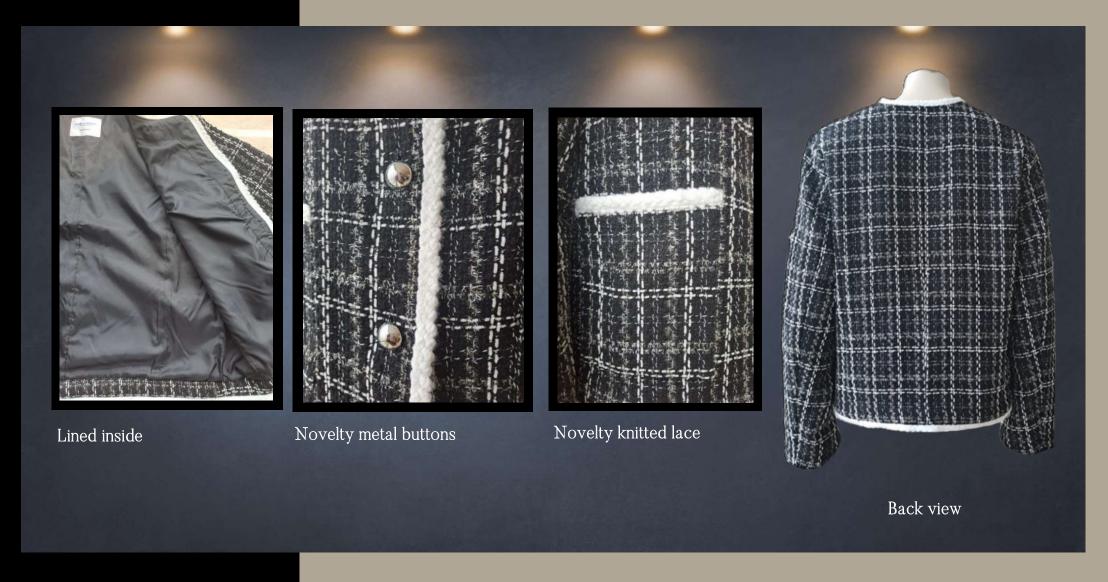

#### BLACK & WHITE TWEED JACKET W / CROCHET LACE PTP - TWEED05

- Shell: 78% Polyester, 8% Cotton ,13% Lurex Tweed, 310gsm Lining: 100% Poly Taffeta

- Two front patch pockets
  Novelty Knitted Edge lace
  Novelty metal button