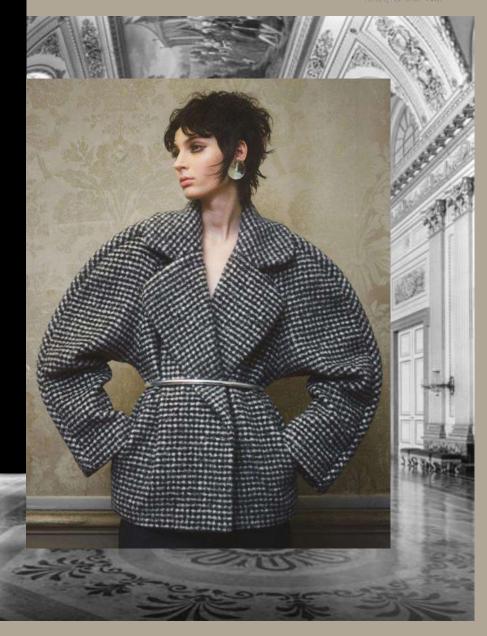

# Inspiration

PT. Pinnacle Apparels brings you a timeless classic collection of Boucle/ Tweed jackets for Fall Winter 2024 season.

Fabrics that features blends of culture from British heritage,
American tradition, and an Irish or Scottish style to keep you
warm, while maintaining a fashionable and distinct form and
texture.