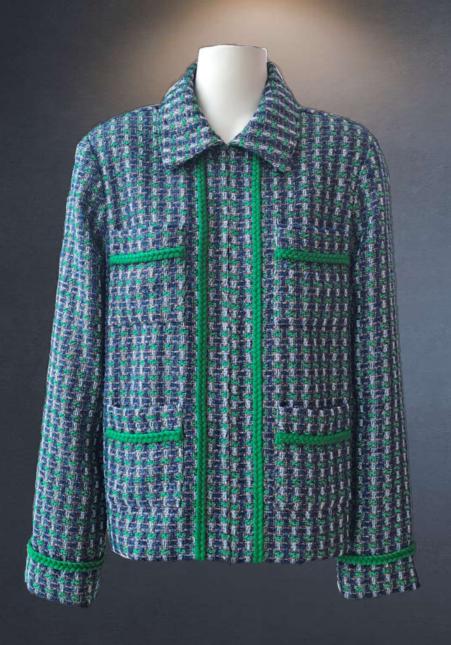

#### GREEN TWEED JACKET W / KNITTED TRIM

PTP - TWEED07

- Shell: 79% Poly 8% Cotton 13% Lurex Tweed 285gsm Lining: 100% Rayon

- Four front patch pockets
  Novelty Knitted Edge lace
  Invisible metal hook & eye at placket