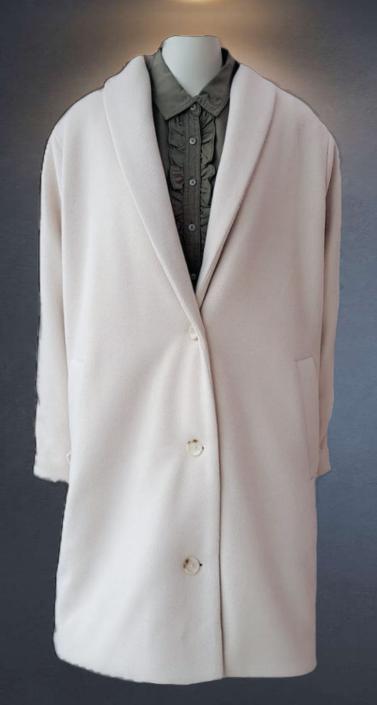

#### OVER COAT IN SOFT BOUCLE FABRIC

PTP - HYBRD4

- Shell: 25% Viscose 75% Poly, Boucle 490gsm
- Lining: 100% Poly Satin
- Soft comfort
- Two side welt pocket
- Inside welt pocket Lined inside with diamond quilting