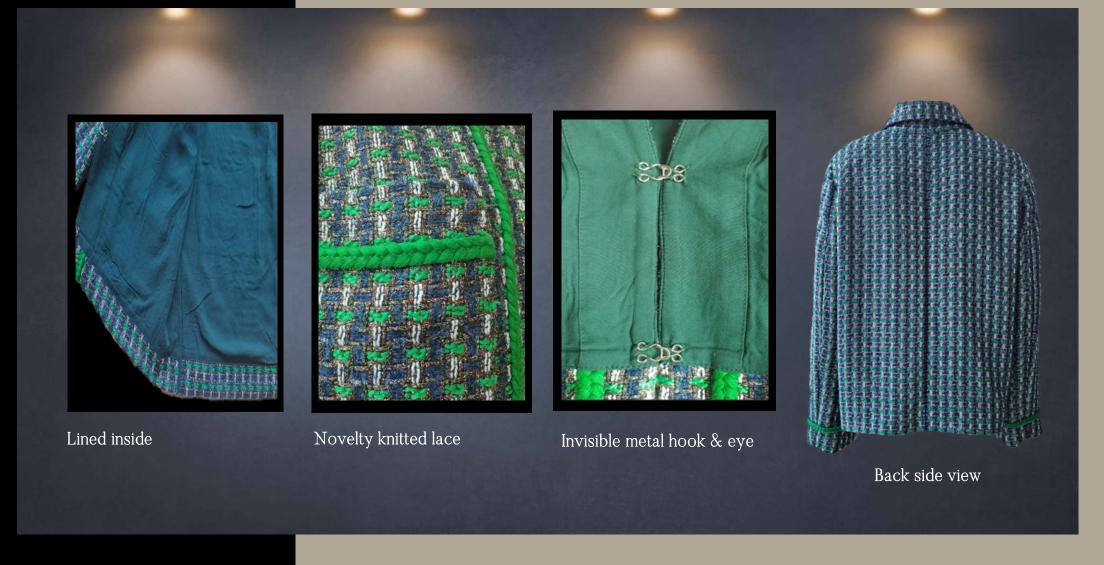

#### GREEN TWEED JACKET W / KNITTED TRIM

PTP - TWEED07

- Shell: 79% Poly 8% Cotton 13% Lurex Tweed 285gsm Lining: 100% Rayon

- Four front patch pockets
  Novelty Knitted Edge lace
  Invisible metal hook & eye at placket