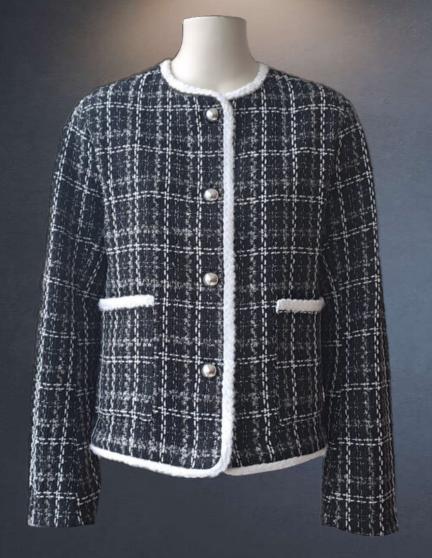

#### BLACK & WHITE TWEED JACKET W / CROCHET LACE PTP - TWEED05

- Shell: 78% Polyester, 8% Cotton ,13% Lurex Tweed, 310gsm Lining: 100% Poly Taffeta

- Two front patch pockets
  Novelty Knitted Edge lace
  Novelty metal button