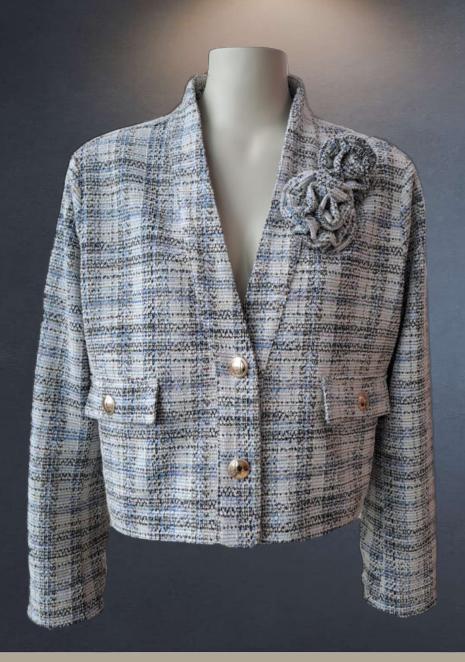

#### GREY TWEED JACKET WITH FLORAL TRIM

PTP - TWEED08

- Shell: 80% Polyester, 18% cotton, 2% spandex Tweed, 290 gsm Lining: 100% Cotton Chambray Floral motif in self fabric

- Metal Gold buttons
- Lined inside