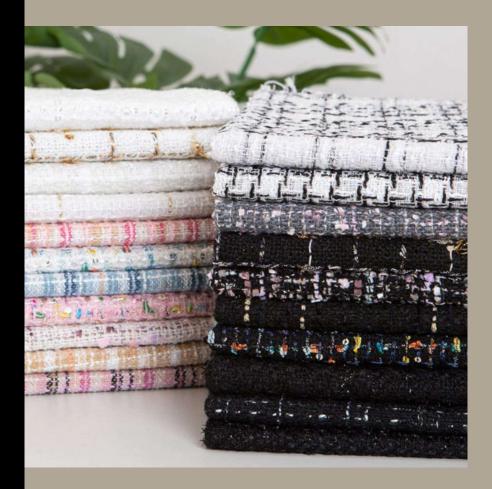

# BOUCLE / TWEED

**Ladies Jacket Collections** 

FW/24

Capsule collection

Women's trendy jackets inspired by runway fashion and vintage appeal



# BOUCLE / TWEED Fabrics

Top performing and highly functional, tweed is a fabric that makes a statement. It boasts a natural feel that gives the wearer a distinct look.

Tweed is naturally woven to be thick and tough which is ideal fabric choice for suiting and outerwear. It used to be characteristic of rural living, which is now being used in modern times as a fashion statement.

Generally, tweed and boucle cloths are used interchangeably by most people. While tweed is thick, sturdy, and tough, Boucle is soft, springy, and loosely woven.



PT. PINN CLE APPARELS enabling great fashion!

PEARL GLOBAL

# Inspiration

PT. Pinnacle Apparels brings you a timeless classic collection of Boucle/ Tweed jackets for Fall Winter 2024 season.

Fabrics that features blends of culture from British heritage,
American tradition, and an Irish or Scottish style to keep you
warm, while maintaining a fashionable and distinct form and
texture.









#### BLACK & WHITE TWEED JACKET W / CROCHET LACE PTP - TWEED05

- Shell: 78% Polyester, 8% Cotton ,13% Lurex Tweed, 310gsm Lining: 100% Poly Taffeta

- Two front patch pockets
  Novelty Knitted Edge lace
  Novelty metal button







#### TWEED JACKET W/NOVELTY LACE

PTP - TWEED06

- Shell: 89 Polyester 11% Acrylic Tweed, 395gsm
- Lining: 100% Polyester
- Two front patch pockets
  Novelty lace at