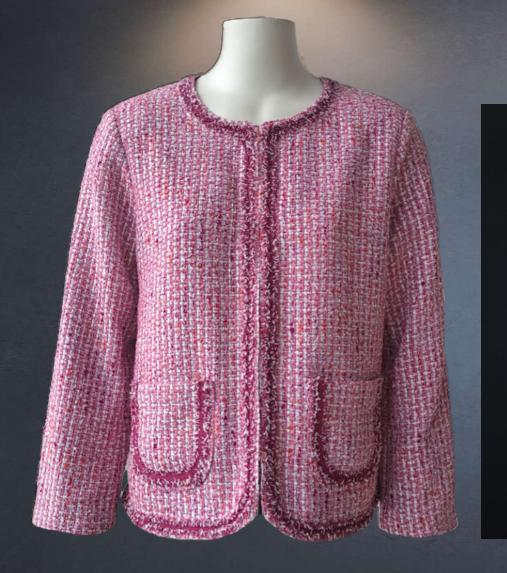

#### TWEED JACKET W/NOVELTY LACE

PTP - TWEED06

- Shell: 89 Polyester 11% Acrylic Tweed, 395gsm
- Lining: 100% Polyester
- Two front patch pockets
  Novelty lace at placket & pockets
  Invisible metal hook & eye at placket
- Lined inside.