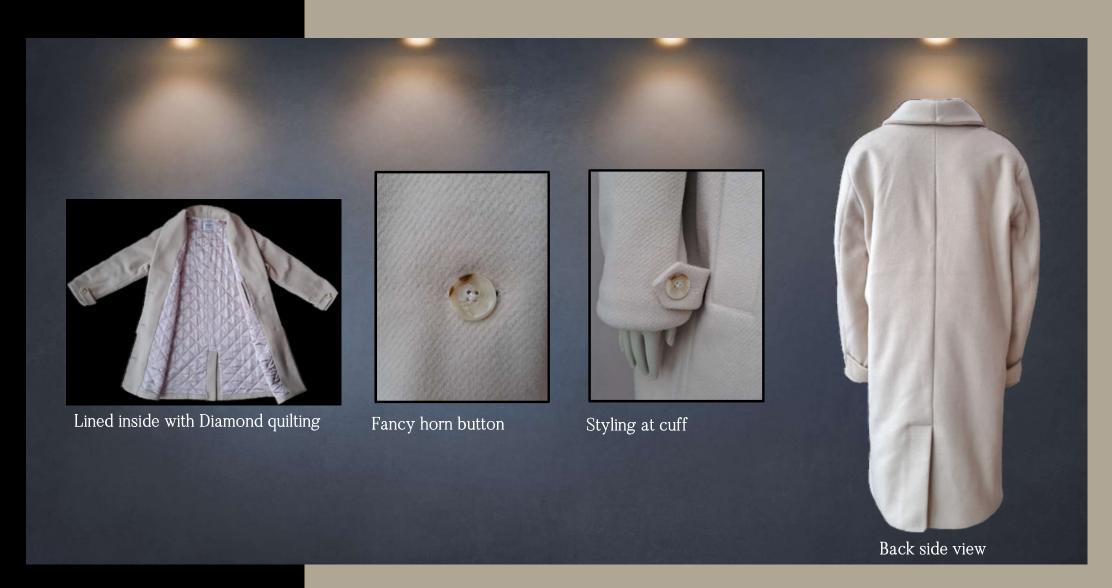

#### OVER COAT IN SOFT BOUCLE FABRIC

PTP - HYBRD4

- Shell: 25% Viscose 75% Poly, Boucle 490gsm
- Lining: 100% Poly Satin
- Soft comfort
- Two side welt pocket
- Inside welt pocket Lined inside with diamond quilting