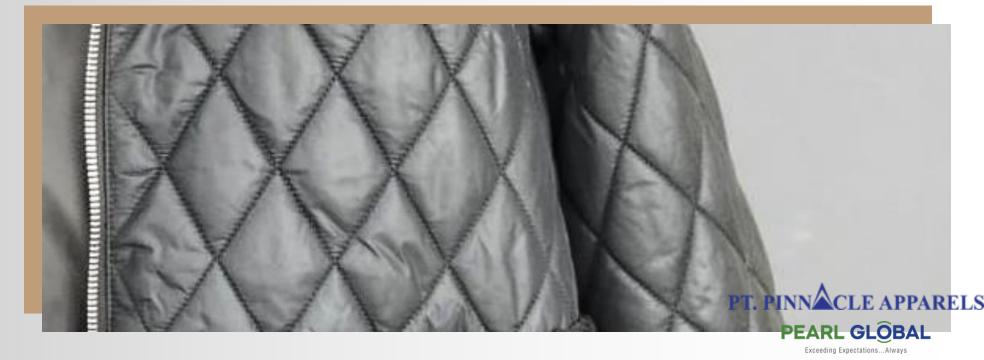

#### SHERPA HYBRID WITH DIAMOND QUILT

**#PTP-HYBRD03** 

- Shell: Recycle Nylon 66
- Combo: Poly Cotton Spandex (Sherpa)
- Lining: Poly Taffeta
- Filling: padded
- Trim: Metal Zipper, Metal snap closure at cuff.

METAL SNAP CLOSURE

DIAMOND QUILT WITH METAL ZIPPER