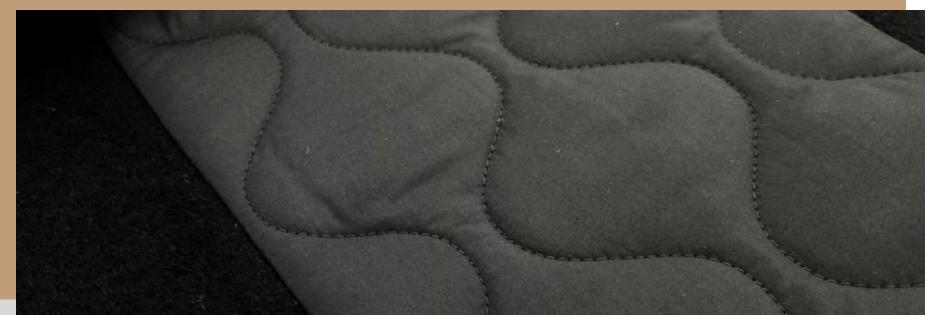

#### CORDUROY SHERPA HYBRID SHACKET

**#PTP-SHACKET011** 

- Shell: Bonded Tricot Stripe/ Brushed (320gsm)
- Facing: Poly Cotton Spandex (Sherpa fleece)
- Trim: Metal Snap Button

MOONPATCH FACING

METAL SNAP BUTTONS