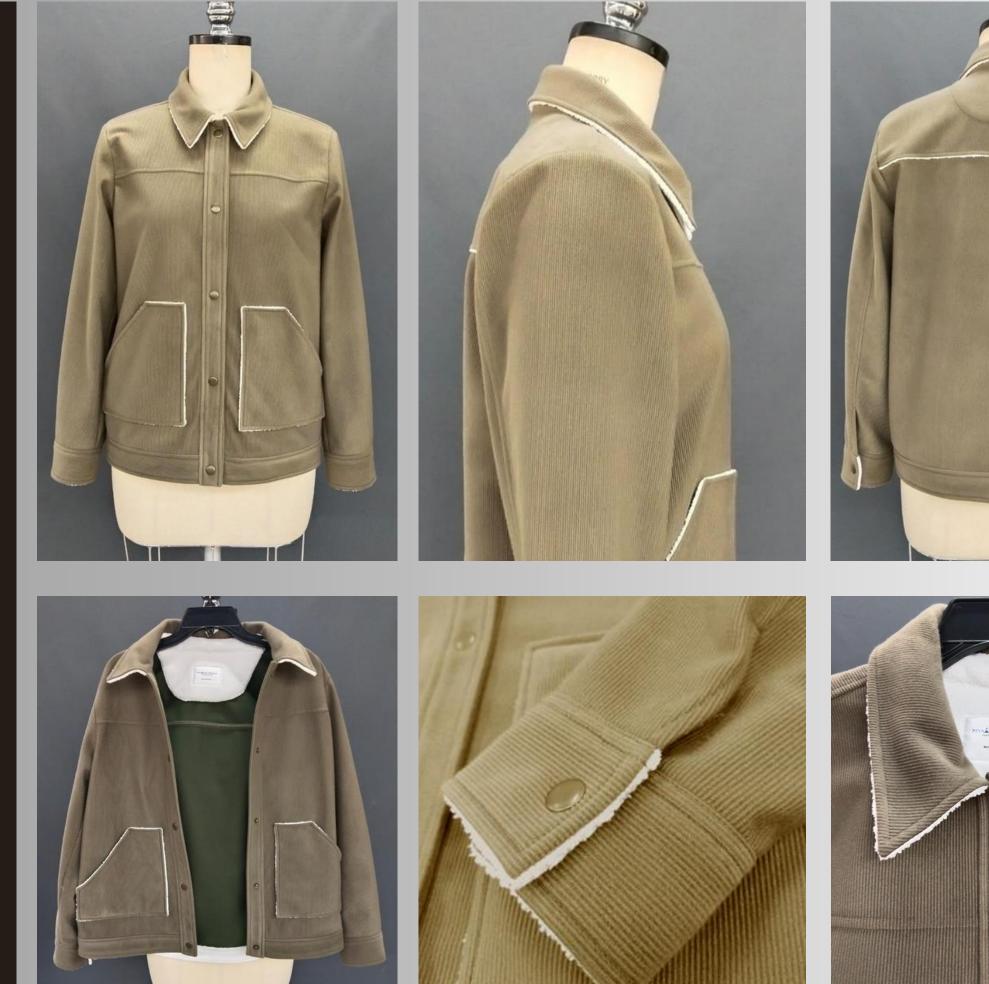

#### CORDUROY SHERPA HYBRID SHACKET

**#PTP-SHACKET011** 

- Shell: Bonded Tricot Stripe/ Brushed (320gsm)
- Facing: Poly Cotton Spandex (Sherpa fleece)
- Trim: Metal Snap Button

MOONPATCH FACING

METAL SNAP BUTTONS

# 