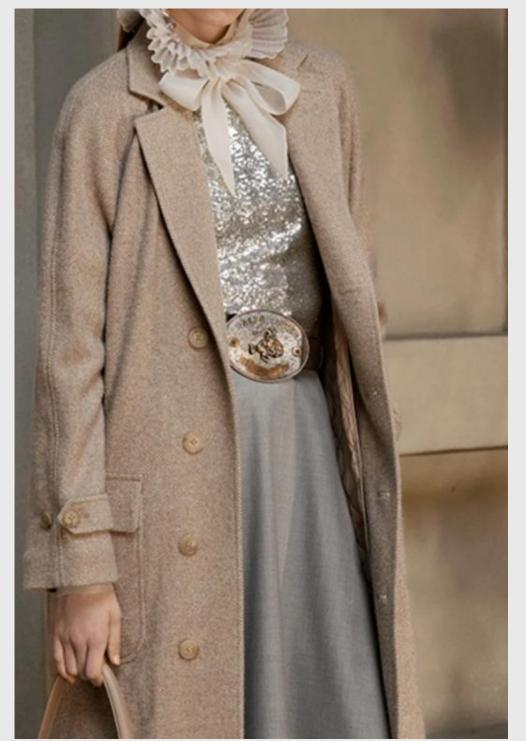

#### WOOLEN NYLON QUILT JACKET

#PTP-HYBRD02

- Shell: 60%Wool 35%Poly 5%Other / TE 12058 400gsm
- Combo: Poly Taffeta
- Filling: Padded

SIDE POCKETS

BUTTON CLOSURE AT CUFF