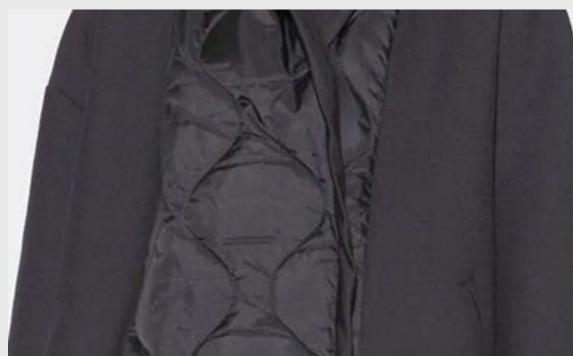

#### CORDUROY QUILT HYBRID JACKET #PTP-HYBRD01

- Shell: Corduroy/ 100%Cotton (in Green)
- Shell combo: 100%Cotton Woven (in Black)
- Shell pocket: 100% Cotton Wax (in Black)
- Lining: Nylon Taffeta (in Black)
- Filling: Padding

# 

METAL SNAP CLOSURE & CORDUROY BINDING