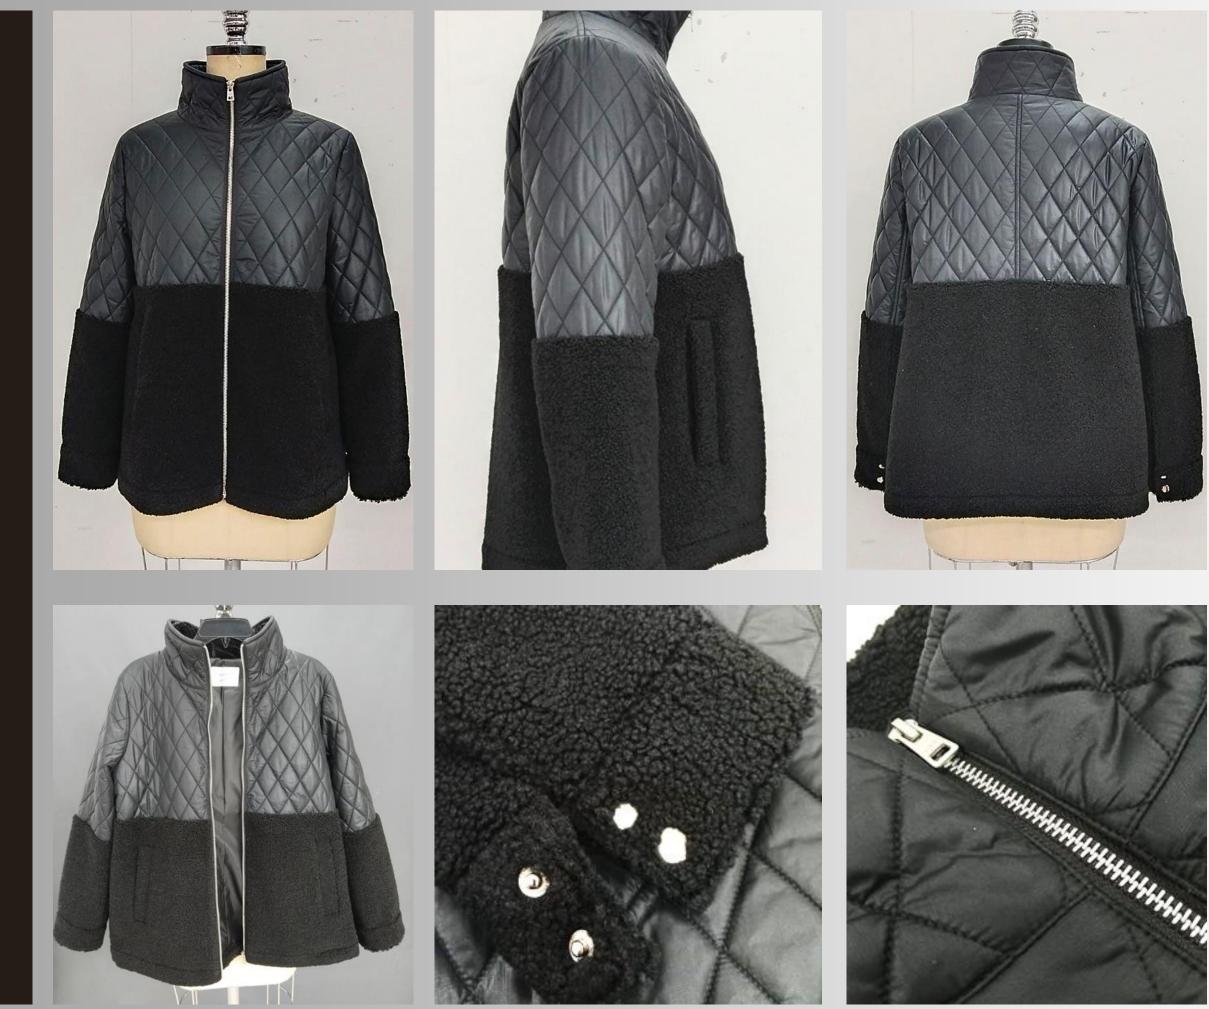

#### SHERPA HYBRID WITH DIAMOND QUILT

**#PTP-HYBRD03** 

- Shell: Recycle Nylon 66
- Combo: Poly Cotton Spandex (Sherpa)
- Lining: Poly Taffeta
- Filling: padded
- Trim: Metal Zipper, Metal snap closure at cuff.

METAL SNAP CLOSURE

DIAMOND QUILT WITH METAL ZIPPER