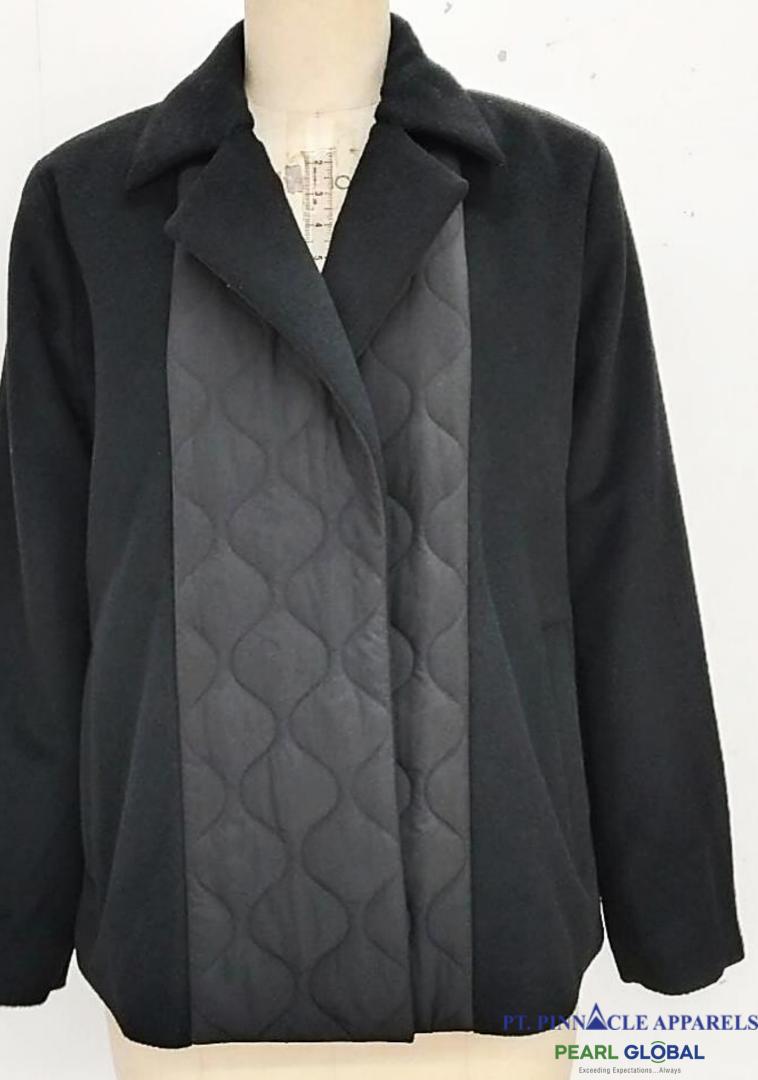

#### WOOLEN NYLON QUILT JACKET

#PTP-HYBRD02

- Shell: 60%Wool 35%Poly 5%Other / TE 12058 400gsm
- Combo: Poly Taffeta
- Filling: Padded

SIDE POCKETS

BUTTON CLOSURE AT CUFF

# 