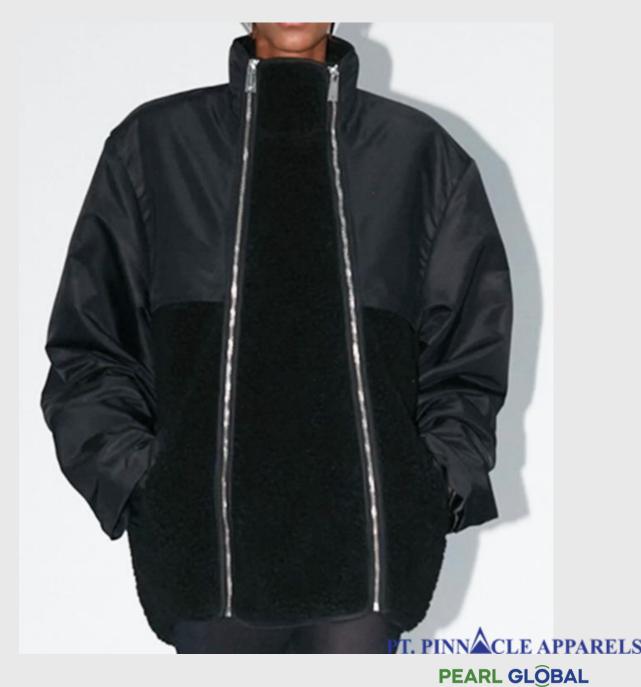

#### SHERPA HYBRID WITH DIAMOND QUILT

**#PTP-HYBRD03** 

- Shell: Recycle Nylon 66
- Combo: Poly Cotton Spandex (Sherpa)
- Lining: Poly Taffeta
- Filling: padded
- Trim: Metal Zipper, Metal snap closure at cuff.

METAL SNAP CLOSURE

DIAMOND QUILT WITH METAL ZIPPER