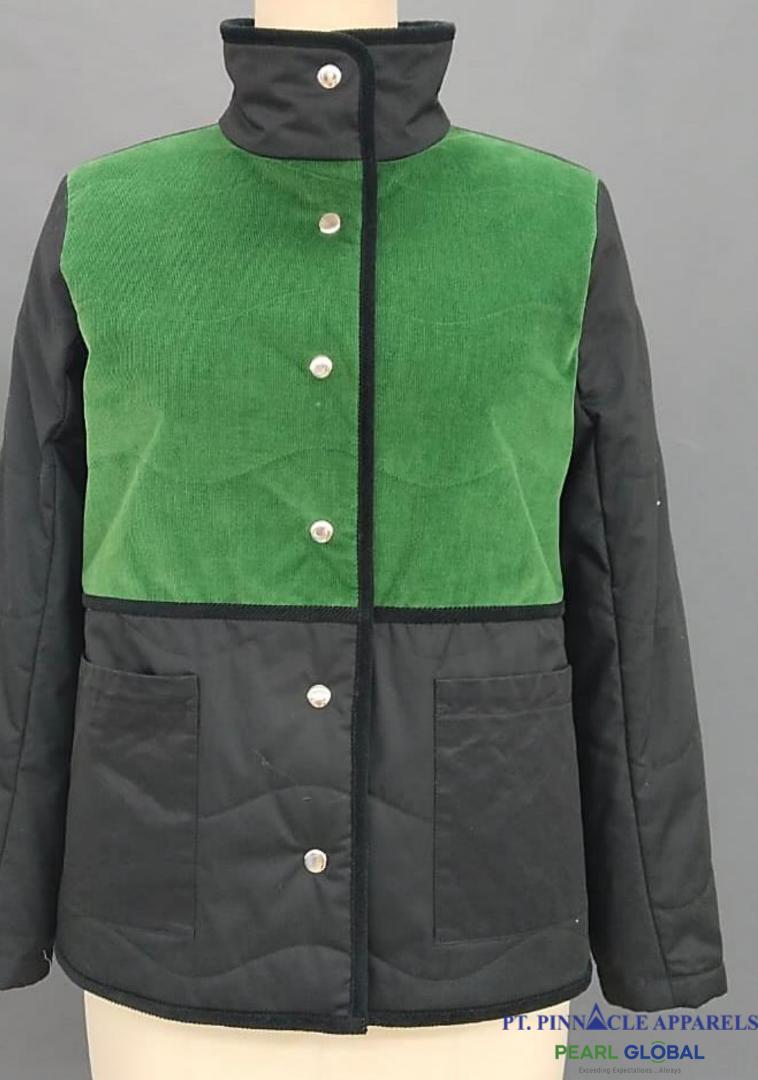

#### CORDUROY QUILT HYBRID JACKET #PTP-HYBRD01

- Shell: Corduroy/ 100%Cotton (in Green)
- Shell combo: 100%Cotton Woven (in Black)
- Shell pocket: 100% Cotton Wax (in Black)
- Lining: Nylon Taffeta (in Black)
- Filling: Padding

PATCH POCKET IN WAX FABRIC

BACK WAIST ADJUSTER

# 

METAL SNAP CLOSURE & CORDUROY BINDING