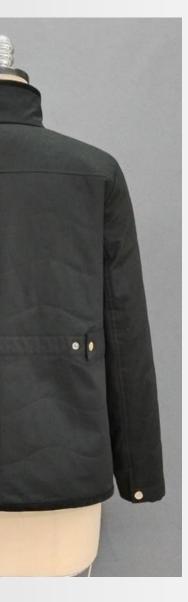

#### CORDUROY QUILT HYBRID JACKET #PTP-HYBRD01

- Shell: Corduroy/ 100%Cotton (in Green)
- Shell combo: 100%Cotton Woven (in Black)
- Shell pocket: 100% Cotton Wax (in Black)
- Lining: Nylon Taffeta (in Black)
- Filling: Padding

PATCH POCKET IN WAX FABRIC

BACK WAIST ADJUSTER