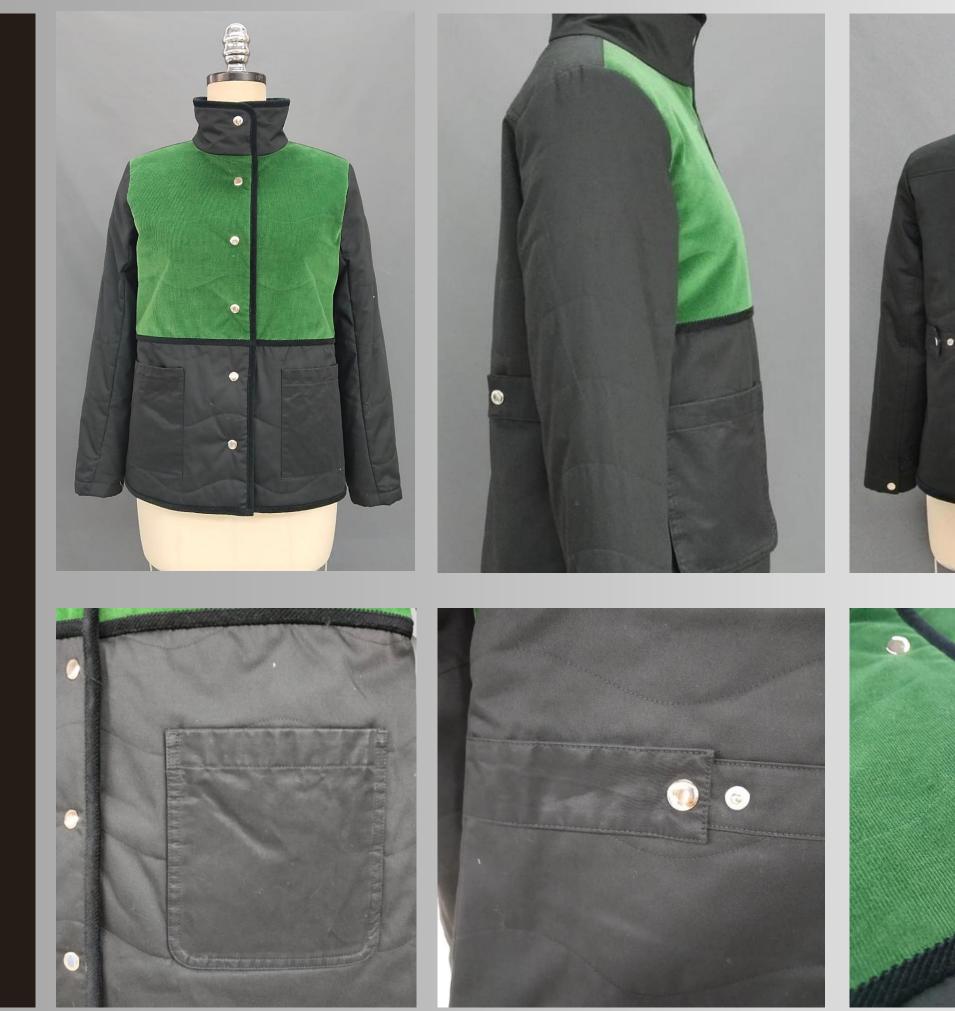

#### CORDUROY QUILT HYBRID JACKET #PTP-HYBRD01

- Shell: Corduroy/ 100%Cotton (in Green)
- Shell combo: 100%Cotton Woven (in Black)
- Shell pocket: 100% Cotton Wax (in Black)
- Lining: Nylon Taffeta (in Black)
- Filling: Padding

PATCH POCKET IN WAX FABRIC

BACK WAIST ADJUSTER

# 

METAL SNAP CLOSURE & CORDUROY BINDING