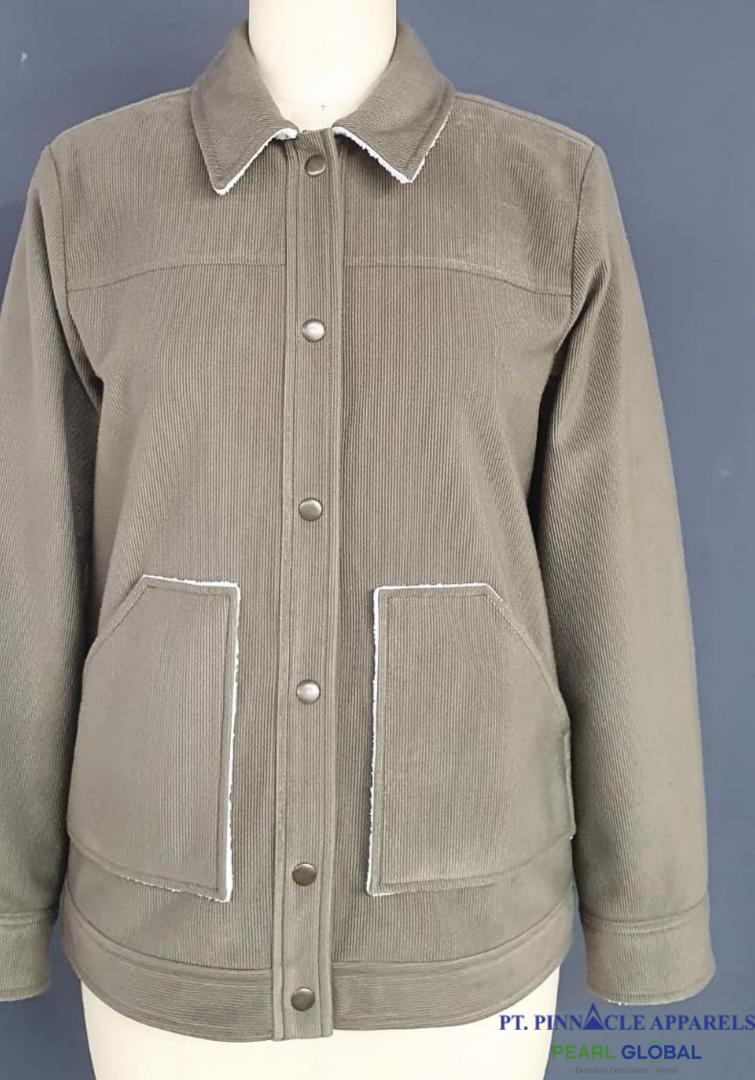

#### CORDUROY SHERPA HYBRID SHACKET

**#PTP-SHACKET011** 

- Shell: Bonded Tricot Stripe/ Brushed (320gsm)
- Facing: Poly Cotton Spandex (Sherpa fleece)
- Trim: Metal Snap Button

MOONPATCH FACING

METAL SNAP BUTTONS