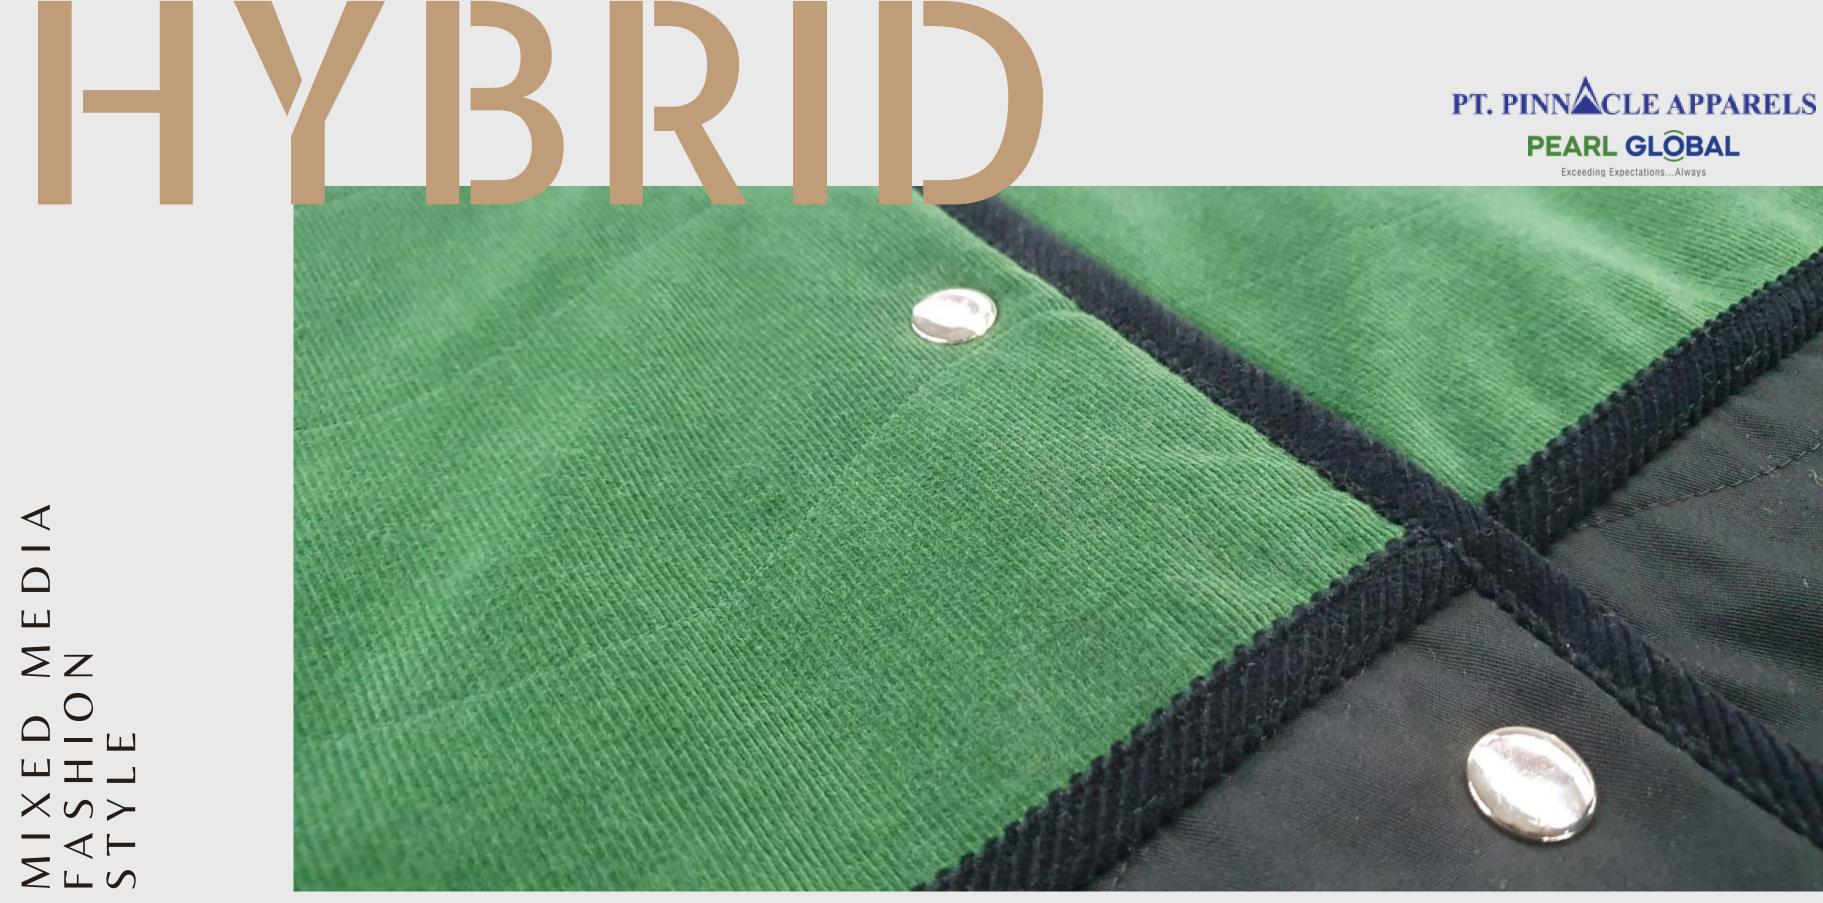

#### CORDUROY QUILT HYBRID JACKET #PTP-HYBRD01

- Shell: Corduroy/ 100%Cotton (in Green)
- Shell combo: 100%Cotton Woven (in Black)
- Shell pocket: 100% Cotton Wax (in Black)
- Lining: Nylon Taffeta (in Black)
- Filling: Padding

# 

METAL SNAP CLOSURE & CORDUROY BINDING