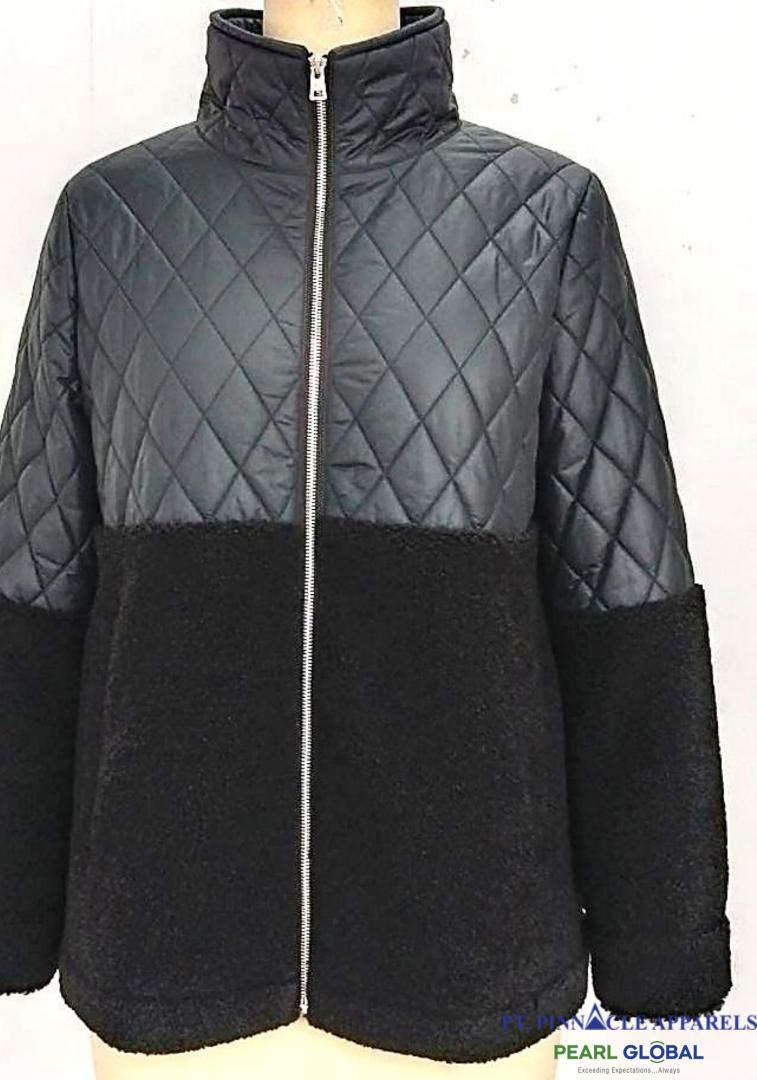

#### SHERPA HYBRID WITH DIAMOND QUILT

**#PTP-HYBRD03** 

- Shell: Recycle Nylon 66
- Combo: Poly Cotton Spandex (Sherpa)
- Lining: Poly Taffeta
- Filling: padded
- Trim: Metal Zipper, Metal snap closure at cuff.

METAL SNAP CLOSURE

DIAMOND QUILT WITH METAL ZIPPER