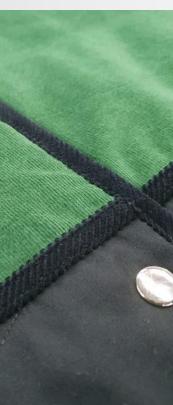

#### CORDUROY QUILT HYBRID JACKET #PTP-HYBRD01

- Shell: Corduroy/ 100%Cotton (in Green)
- Shell combo: 100%Cotton Woven (in Black)
- Shell pocket: 100% Cotton Wax (in Black)
- Lining: Nylon Taffeta (in Black)
- Filling: Padding

# 

METAL SNAP CLOSURE & CORDUROY BINDING