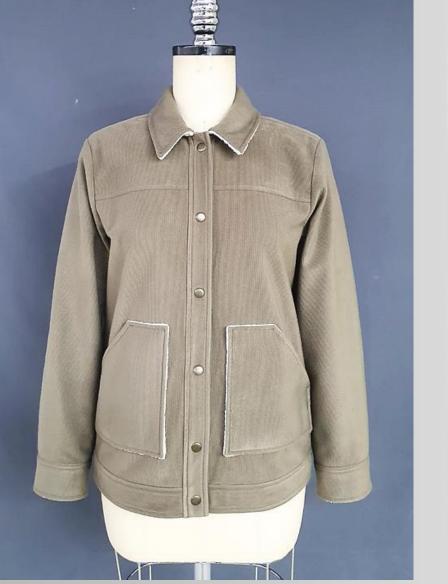

#### CORDUROY SHERPA HYBRID SHACKET

**#PTP-SHACKET011** 

- Shell: Bonded Tricot Stripe/ Brushed (320gsm)
- Facing: Poly Cotton Spandex (Sherpa fleece)
- Trim: Metal Snap Button

MOONPATCH FACING

METAL SNAP BUTTONS