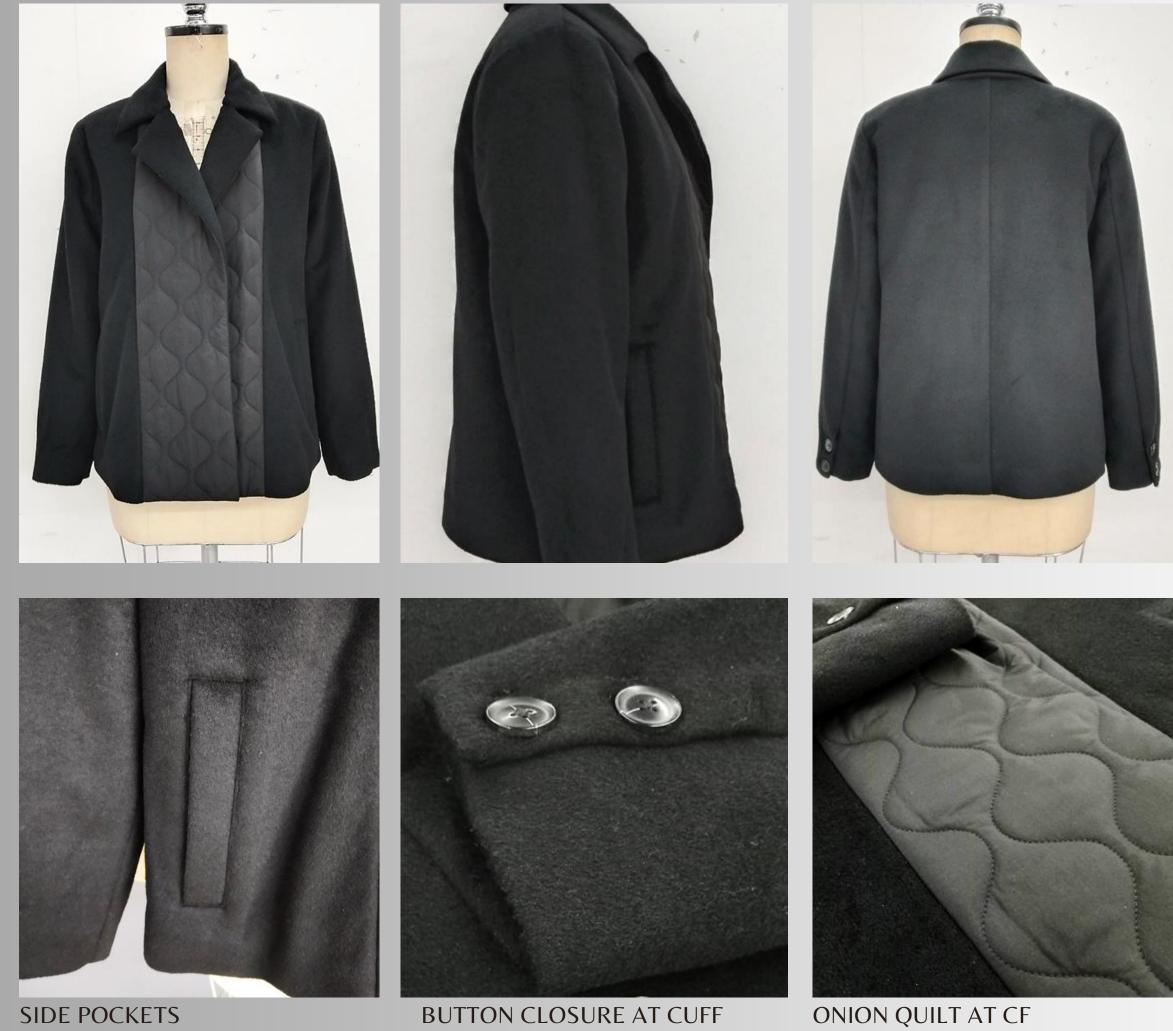

#### WOOLEN NYLON QUILT JACKET

#PTP-HYBRD02

- Shell: 60%Wool 35%Poly 5%Other / TE 12058 400gsm
- Combo: Poly Taffeta
- Filling: Padded

SIDE POCKETS

BUTTON CLOSURE AT CUFF