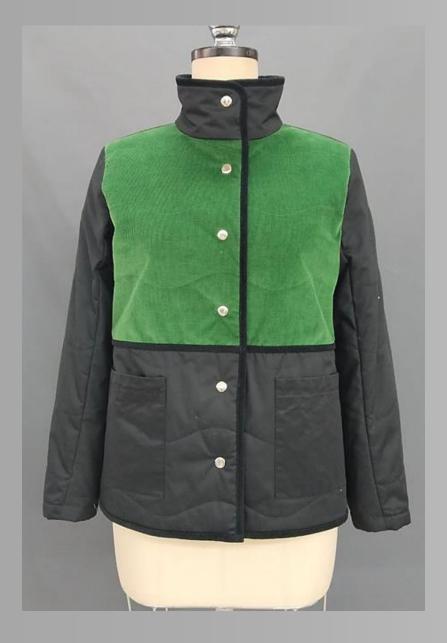

#### CORDUROY QUILT HYBRID JACKET #PTP-HYBRD01

- Shell: Corduroy/ 100%Cotton (in Green)
- Shell combo: 100%Cotton Woven (in Black)
- Shell pocket: 100% Cotton Wax (in Black)
- Lining: Nylon Taffeta (in Black)
- Filling: Padding

PATCH POCKET IN WAX FABRIC

BACK WAIST ADJUSTER

# 

METAL SNAP CLOSURE & CORDUROY BINDING