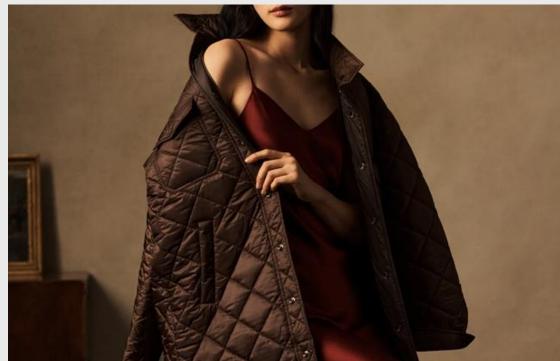

#### CORDUROY QUILT HYBRID JACKET #PTP-HYBRD01

- Shell: Corduroy/ 100%Cotton (in Green)
- Shell combo: 100%Cotton Woven (in Black)
- Shell pocket: 100% Cotton Wax (in Black)
- Lining: Nylon Taffeta (in Black)
- Filling: Padding