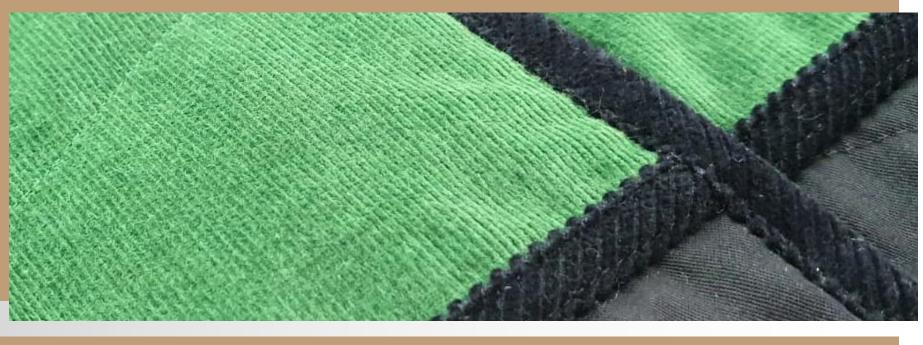

#### CORDUROY QUILT HYBRID JACKET #PTP-HYBRD01

- Shell: Corduroy/ 100%Cotton (in Green)
- Shell combo: 100%Cotton Woven (in Black)
- Shell pocket: 100% Cotton Wax (in Black)
- Lining: Nylon Taffeta (in Black)
- Filling: Padding

# 

METAL SNAP CLOSURE & CORDUROY BINDING