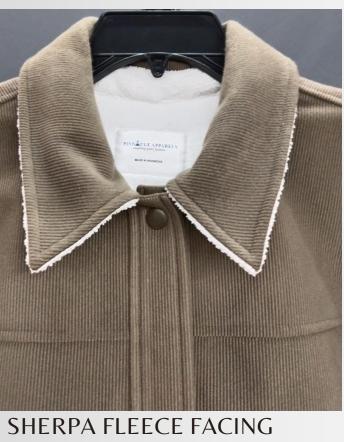

#### CORDUROY SHERPA HYBRID SHACKET

**#PTP-SHACKET011** 

- Shell: Bonded Tricot Stripe/ Brushed (320gsm)
- Facing: Poly Cotton Spandex (Sherpa fleece)
- Trim: Metal Snap Button

MOONPATCH FACING

METAL SNAP BUTTONS

# 