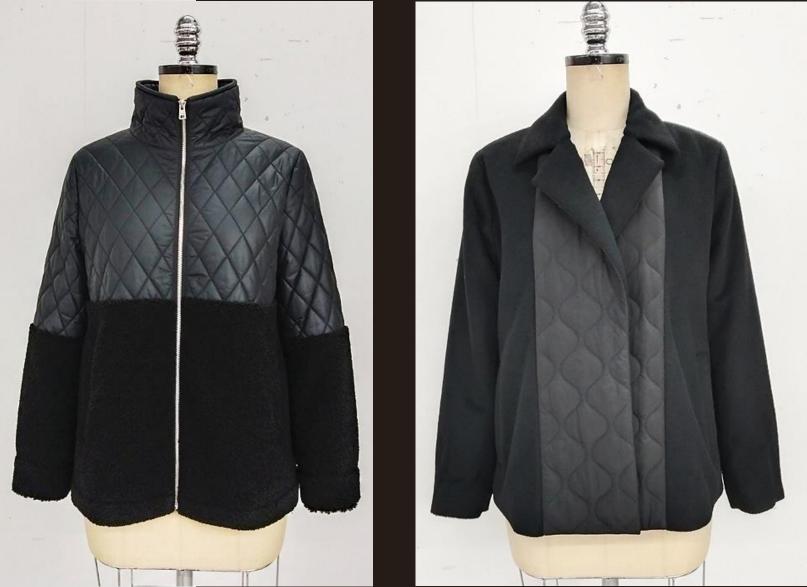

#### SHERPA HYBRID WITH DIAMOND QUILT

**#PTP-HYBRD03** 

- Shell: Recycle Nylon 66
- Combo: Poly Cotton Spandex (Sherpa)
- Lining: Poly Taffeta
- Filling: padded
- Trim: Metal Zipper, Metal snap closure at cuff.

METAL SNAP CLOSURE

DIAMOND QUILT WITH METAL ZIPPER