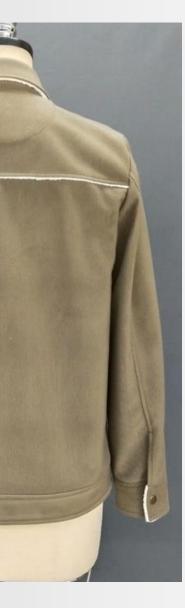

#### CORDUROY SHERPA HYBRID SHACKET

**#PTP-SHACKET011** 

- Shell: Bonded Tricot Stripe/ Brushed (320gsm)
- Facing: Poly Cotton Spandex (Sherpa fleece)
- Trim: Metal Snap Button

MOONPATCH FACING

METAL SNAP BUTTONS

# 