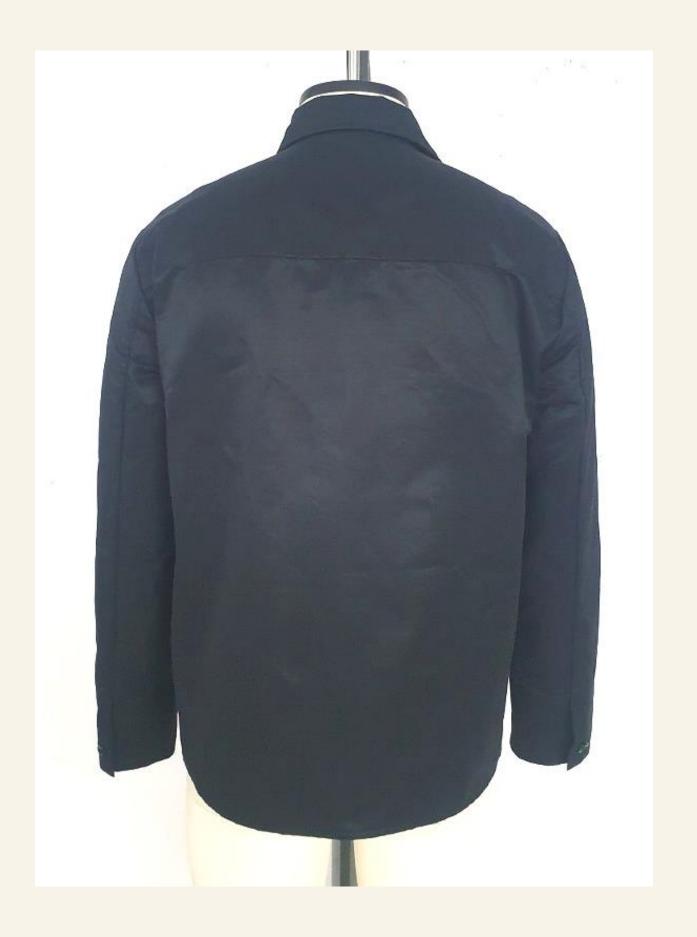

# PTP-SHACKET 10

Shell fabric: Poly Wool/ 50% Poly 50% Wool

460GSM

Facing: Poly Taffeta

Trim: Horn Buttons

Horn buttons

Side seam pockets

#### Features