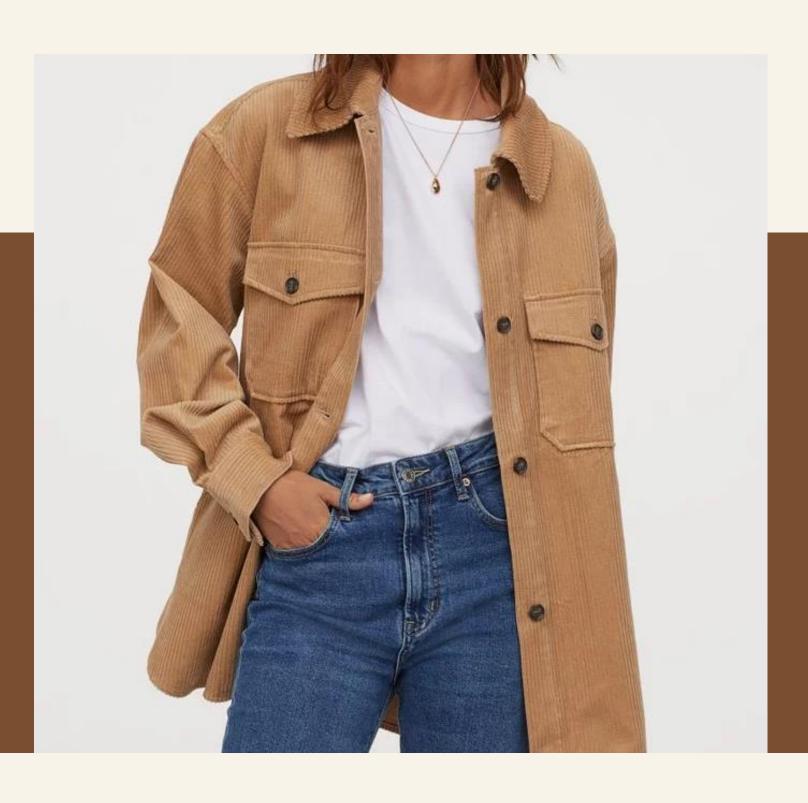

### Shacket

Quintessential Layering Piece for Fall.
Similar to flannel button-downs, but made with a thicker material to provide extra warmth.

Our Shacket capsule collection is made from Bonded Tricot, Bonded plaid w/ sherpa & Poly wool fabrics.

### INSPIRATION

PT. Pinnacle Apparels brings you a compilation of the best of Fashio Week. In this capsule collection, we present Shacket, inspired from the latest fashion runway of Fall-Winter 2024 season.