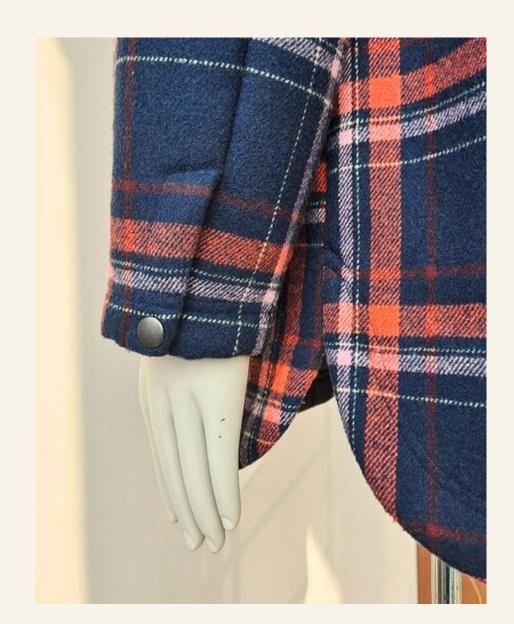

## POLY WOOL SHACKET

# PTP-SHACKET 10

Shell fabric: Poly Wool/ 50% Poly 50% Wool

460GSM

Facing: Poly Taffeta

Trim: Horn Buttons

Horn buttons

Side seam pockets

#### Features