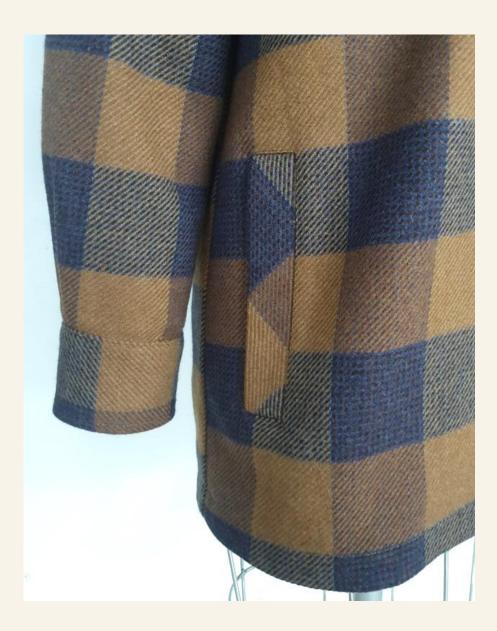

# PTP-SHACKET 12

Shell fabric: 60%Wool 25%Polyester

10%Polyamide 5%Other

Hood/ Inside Yoke: Poly Fleece

Facing: Poly Taffeta

Trim: Metal zipper at CF

Metal snap buttons

Side seam pockets

# PTP-SHACKET 13

Shell Fabric: 60%Wool 25%Polyester

10%Polyamide 5%Other

Hood/ Inside Yoke Fabric: Poly Fleece

Facing/ Binding: Poly Taffeta

Trim: Metal Zipper at Side Pockets

-Metal snap buttons-Fleece binding at chest pocket

Side pockets w/ metal zipper opening.