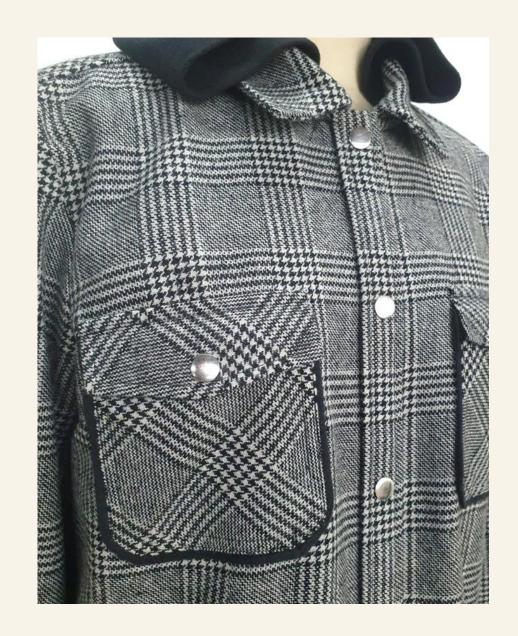

## LONG POLY WOOL SHACKET

# PTP-SHACKET 13

Shell Fabric: 60%Wool 25%Polyester

10%Polyamide 5%Other

Hood/ Inside Yoke Fabric: Poly Fleece

Facing/ Binding: Poly Taffeta

Trim: Metal Zipper at Side Pockets

-Metal snap buttons-Fleece binding at chest pocket

Side pockets w/ metal zipper opening.