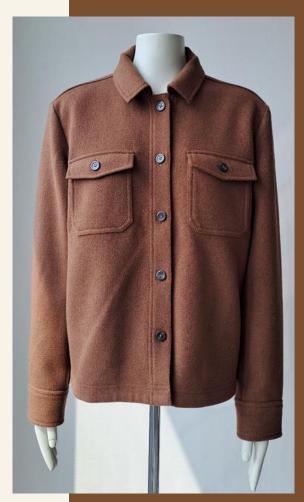

## POLY WOOL SHACKET

# PTP-SHACKET 10

Shell fabric: Poly Wool/ 50% Poly 50% Wool

460GSM

Facing: Poly Taffeta

Trim: Horn Buttons

Horn buttons

Side seam pockets

#### Features