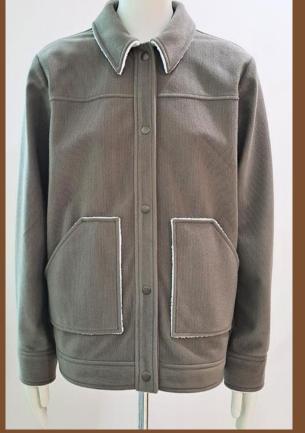

# BONDED TRICOT STRIPE SHACKET

# PTP-SHACKET 11

Shell fabric: Bonded Tricot Stripe

Brushed (320gsm)

Facing: Poly Cotton Spandex (Sherpa fleece)

Trim: Metal Snap Button

Sherpa fleece facing

Sherpa fleece moon patch