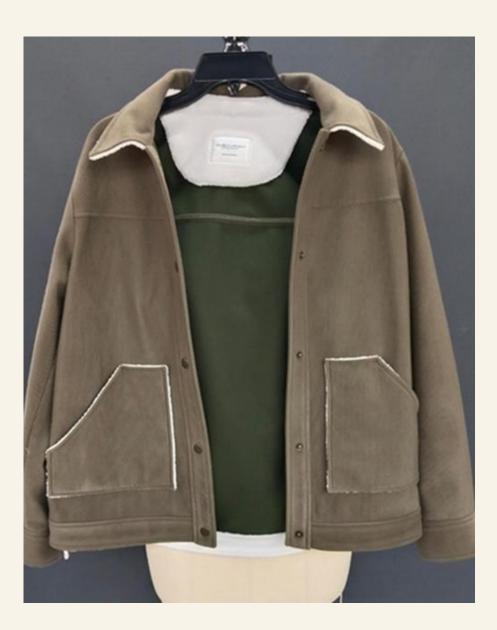

# BONDED TRICOT STRIPE SHACKET

# PTP-SHACKET 11

Shell fabric: Bonded Tricot Stripe

Brushed (320gsm)

Facing: Poly Cotton Spandex (Sherpa fleece)

Trim: Metal Snap Button

Sherpa fleece facing

Sherpa fleece moon patch