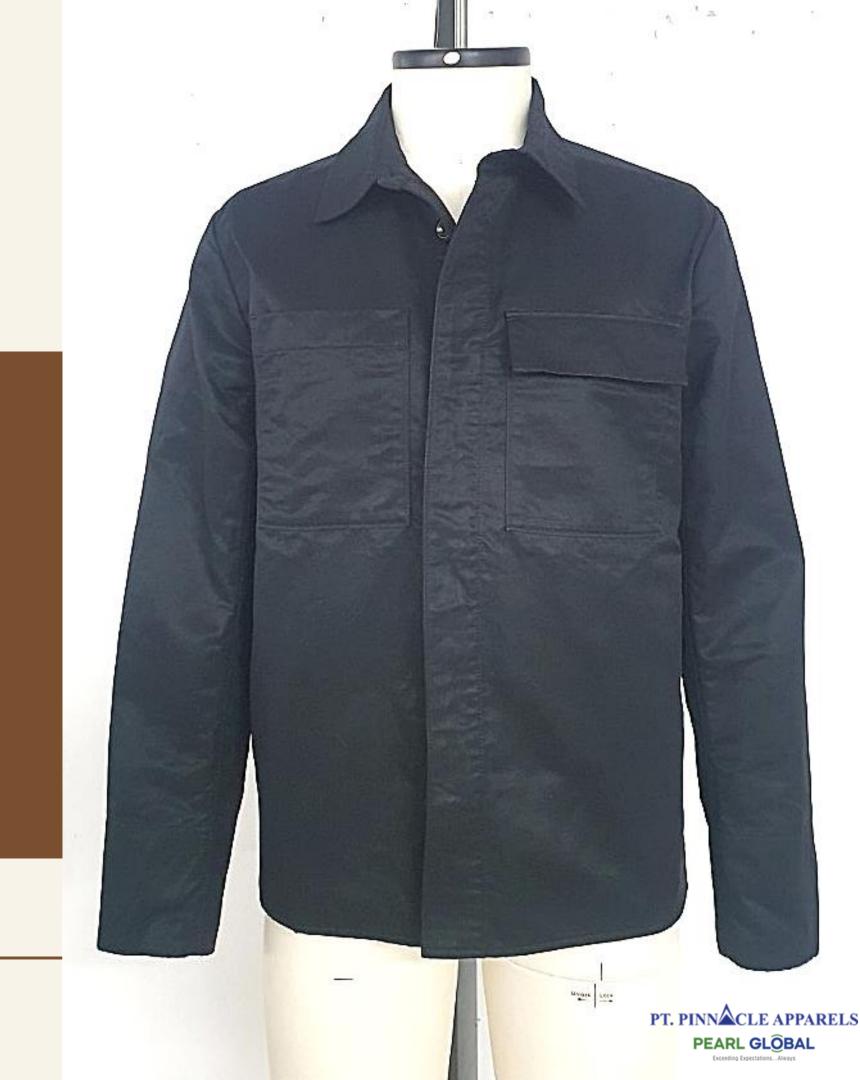

# WATER RESISTANT SHACKET

Shell fabric: Woven Heavy Waxed BCI Cotton

63% Cotton 37% Nylon/ 175GSM

Lining fabric (Front only): Cotton Twill/ 100% Cotton

Trim: Polyester Buttons

# PTP-SHACKET 17

Hidden placket with poly buttons

Side seam pocket