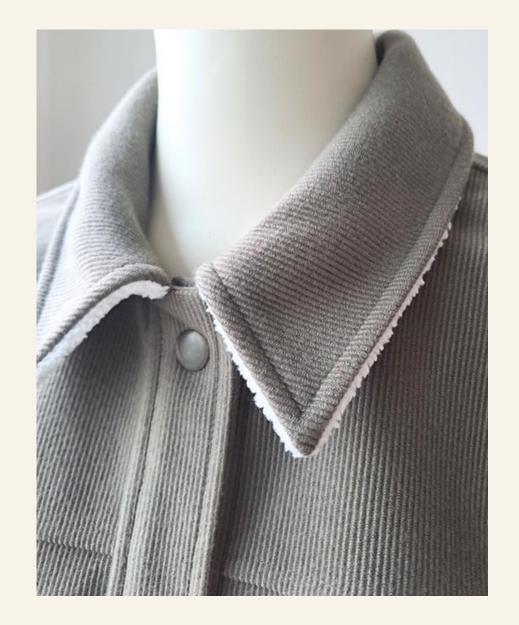

# WATER RESISTANT SHACKET

Shell fabric: Woven Heavy Waxed BCI Cotton

63% Cotton 37% Nylon/ 175GSM

Lining fabric (Front only): Cotton Twill/ 100% Cotton

Trim: Polyester Buttons

# PTP-SHACKET 17

Hidden placket with poly buttons

Side seam pocket