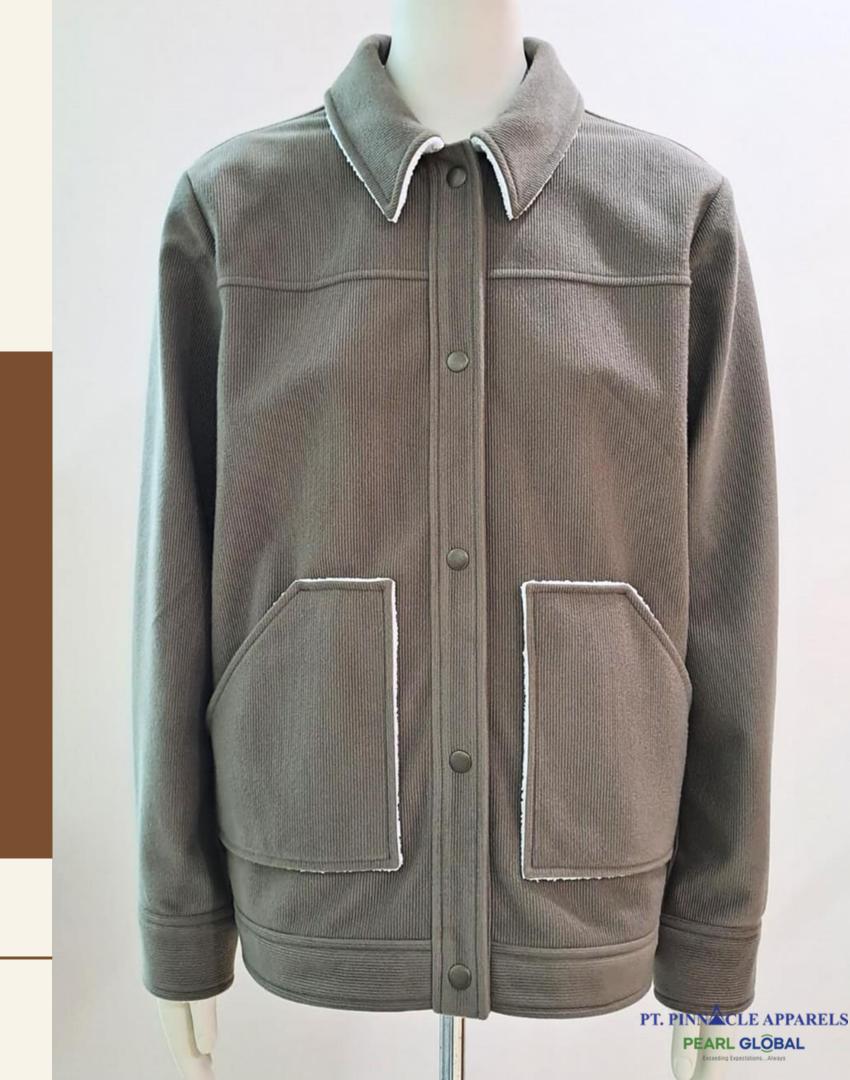

# WATER RESISTANT SHACKET

Shell fabric: Woven Heavy Waxed BCI Cotton

63% Cotton 37% Nylon/ 175GSM

Lining fabric (Front only): Cotton Twill/ 100% Cotton

Trim: Polyester Buttons

# PTP-SHACKET 17

Hidden placket with poly buttons

Side seam pocket