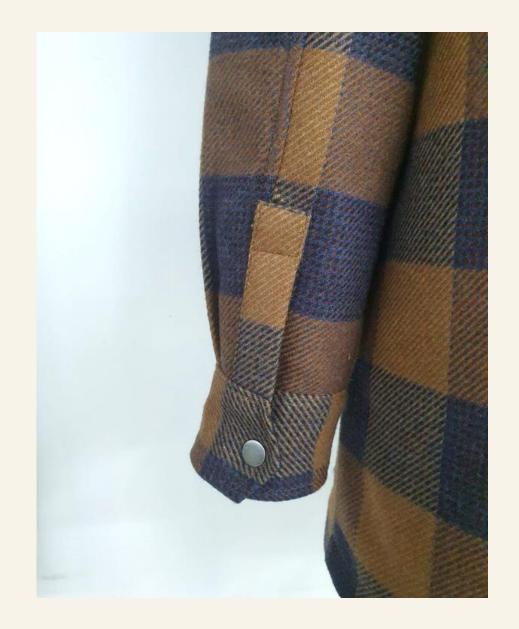

# PTP-SHACKET 13

Shell Fabric: 60%Wool 25%Polyester

10%Polyamide 5%Other

Hood/ Inside Yoke Fabric: Poly Fleece

Facing/ Binding: Poly Taffeta

Trim: Metal Zipper at Side Pockets

-Metal snap buttons-Fleece binding at chest pocket

Side pockets w/ metal zipper opening.