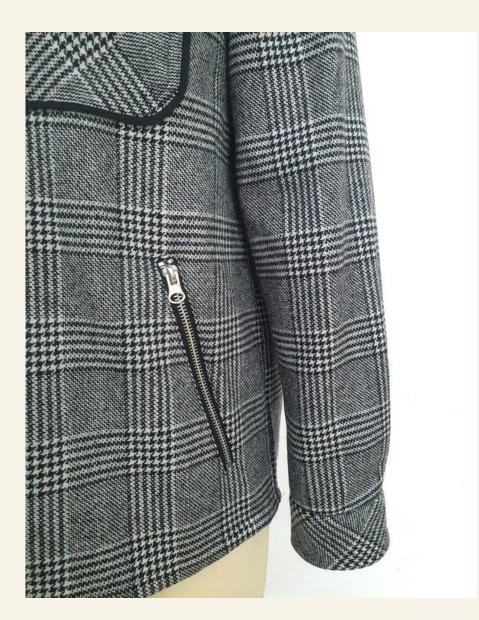

# PTP-SHACKET 12

Shell fabric: 60%Wool 25%Polyester

10%Polyamide 5%Other

Hood/ Inside Yoke: Poly Fleece

Facing: Poly Taffeta

Trim: Metal zipper at CF

Metal snap buttons

Side seam pockets

# PTP-SHACKET 13

Shell Fabric: 60%Wool 25%Polyester

10%Polyamide 5%Other

Hood/ Inside Yoke Fabric: Poly Fleece

Facing/ Binding: Poly Taffeta

Trim: Metal Zipper at Side Pockets

-Metal snap buttons-Fleece binding at chest pocket

Side pockets w/ metal zipper opening.