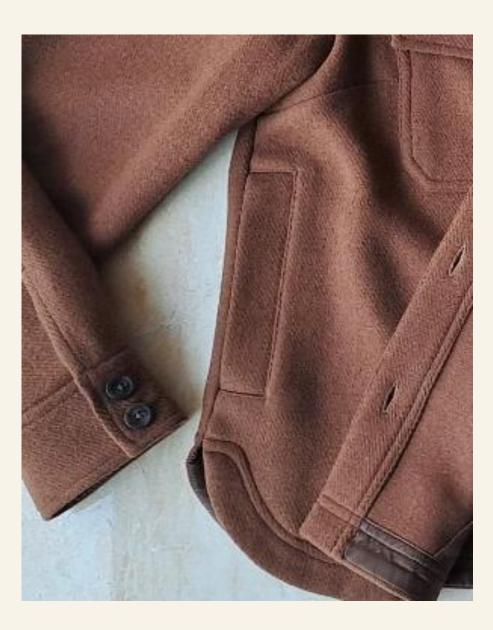

# PTP-SHACKET 10

Shell fabric: Poly Wool/ 50% Poly 50% Wool

460GSM

Facing: Poly Taffeta

Trim: Horn Buttons

Horn buttons

Side seam pockets

#### Features