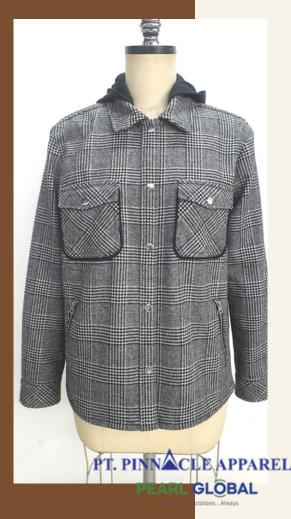

## POLY WOOL SHACKET

# PTP-SHACKET 10

Shell fabric: Poly Wool/ 50% Poly 50% Wool

460GSM

Facing: Poly Taffeta

Trim: Horn Buttons

Horn buttons

Side seam pockets

#### Features