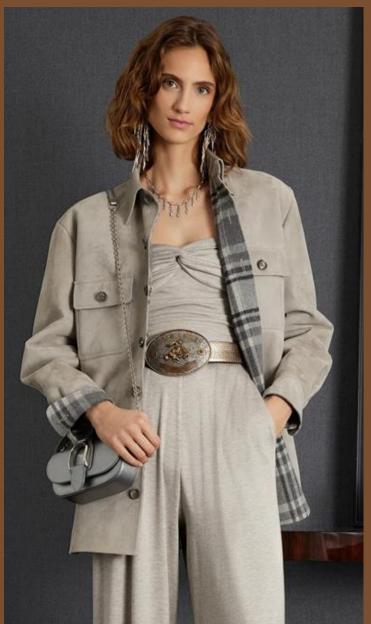

### Shacket

Quintessential Layering Piece for Fall.
Similar to flannel button-downs, but made with a thicker material to provide extra warmth.

Our Shacket capsule collection is made from Bonded Tricot, Bonded plaid w/ sherpa & Poly wool fabrics.

### INSPIRATION

PT. Pinnacle Apparels brings you a compilation of the best of Fashio Week. In this capsule collection, we present Shacket, inspired from the latest fashion runway of Fall-Winter 2024 season.

### Our Collection