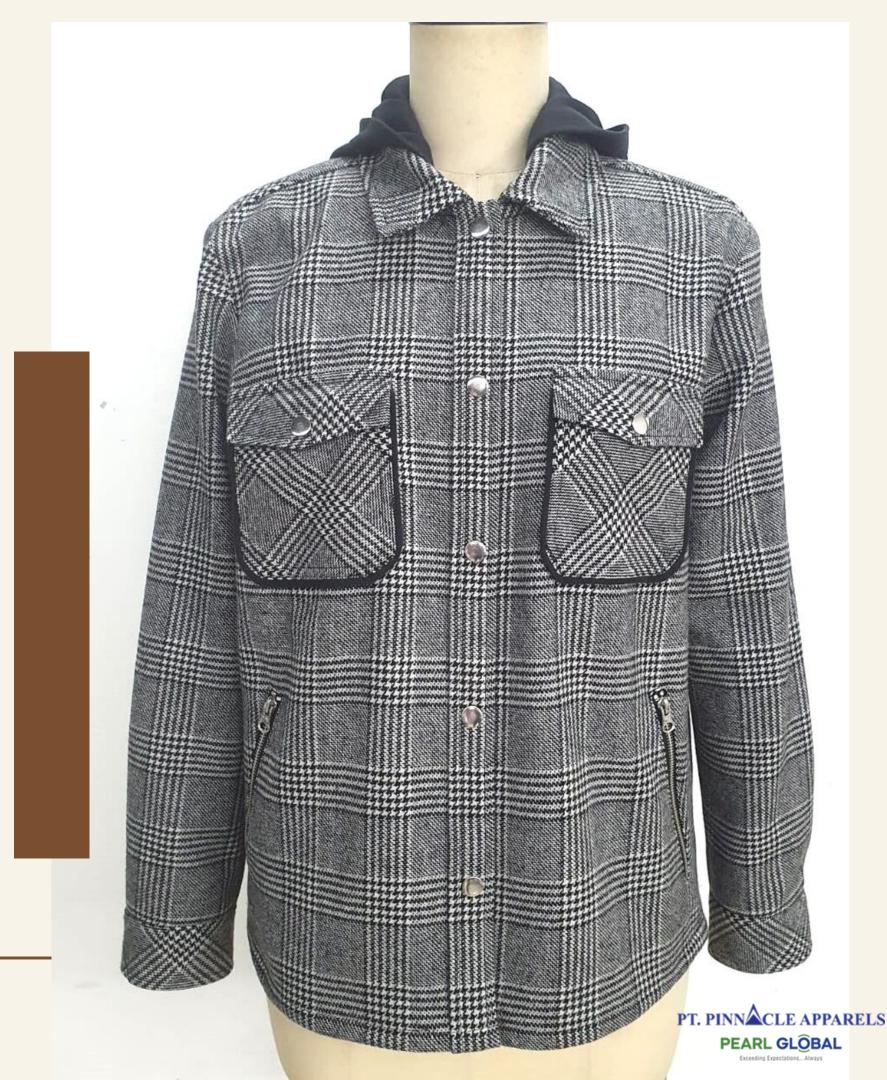

## LONG POLY WOOL SHACKET

# PTP-SHACKET 13

Shell Fabric: 60%Wool 25%Polyester

10%Polyamide 5%Other

Hood/ Inside Yoke Fabric: Poly Fleece

Facing/ Binding: Poly Taffeta

Trim: Metal Zipper at Side Pockets

-Metal snap buttons-Fleece binding at chest pocket

Side pockets w/ metal zipper opening.