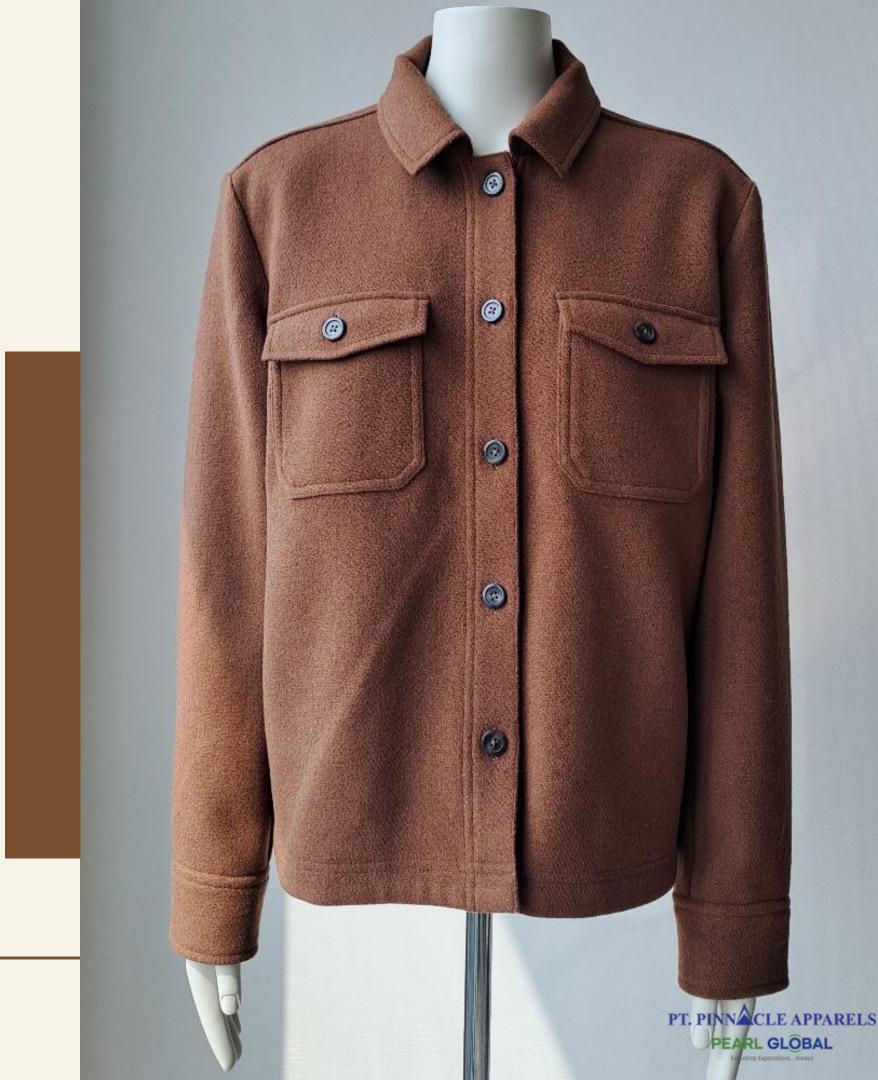

## POLY WOOL SHACKET

# PTP-SHACKET 10

Shell fabric: Poly Wool/ 50% Poly 50% Wool

460GSM

Facing: Poly Taffeta

Trim: Horn Buttons

Horn buttons

Side seam pockets

#### Features