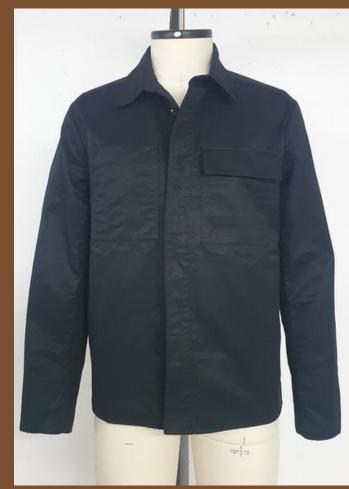

# WATER RESISTANT SHACKET

Shell fabric: Woven Heavy Waxed BCI Cotton

63% Cotton 37% Nylon/ 175GSM

Lining fabric (Front only): Cotton Twill/ 100% Cotton

Trim: Polyester Buttons

# PTP-SHACKET 17

Hidden placket with poly buttons

Side seam pocket