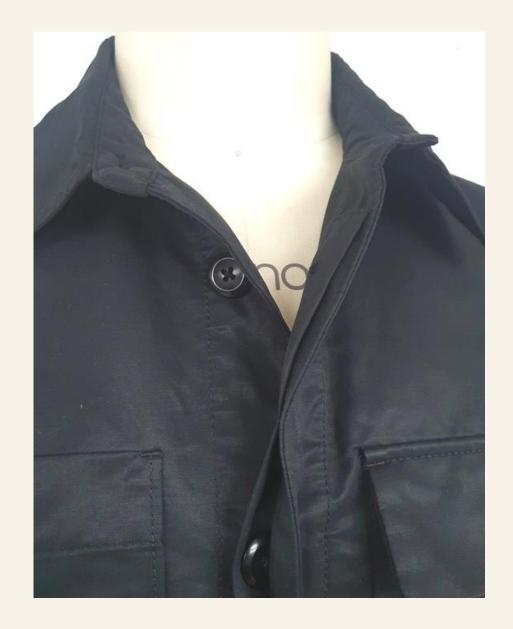

# WATER RESISTANT SHACKET

Shell fabric: Woven Heavy Waxed BCI Cotton

63% Cotton 37% Nylon/ 175GSM

Lining fabric (Front only): Cotton Twill/ 100% Cotton

Trim: Polyester Buttons

# PTP-SHACKET 17

Hidden placket with poly buttons

Side seam pocket