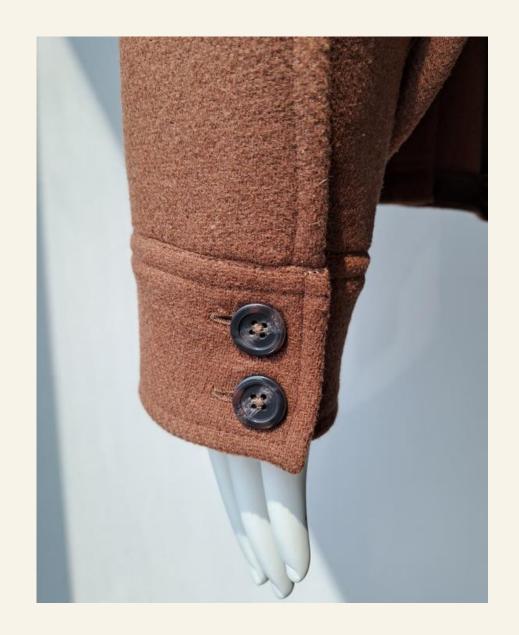

## POLY WOOL SHACKET

# PTP-SHACKET 10

Shell fabric: Poly Wool/ 50% Poly 50% Wool

460GSM

Facing: Poly Taffeta

Trim: Horn Buttons

Horn buttons

Side seam pockets

#### Features