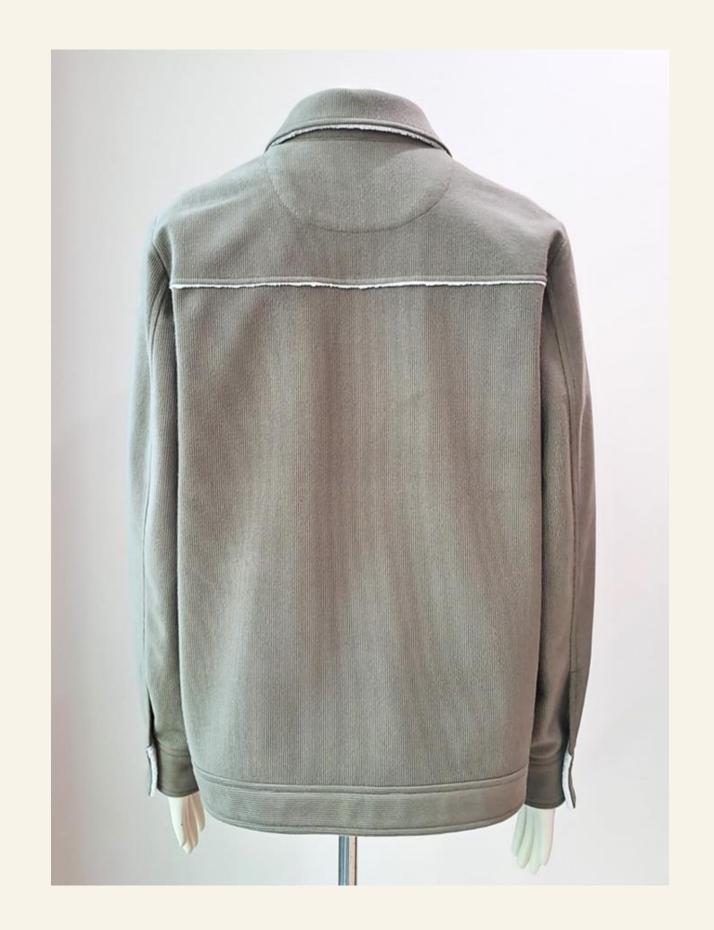

# BONDED TRICOT STRIPE SHACKET

# PTP-SHACKET 11

Shell fabric: Bonded Tricot Stripe

Brushed (320gsm)

Facing: Poly Cotton Spandex (Sherpa fleece)

Trim: Metal Snap Button

Sherpa fleece facing

Sherpa fleece moon patch