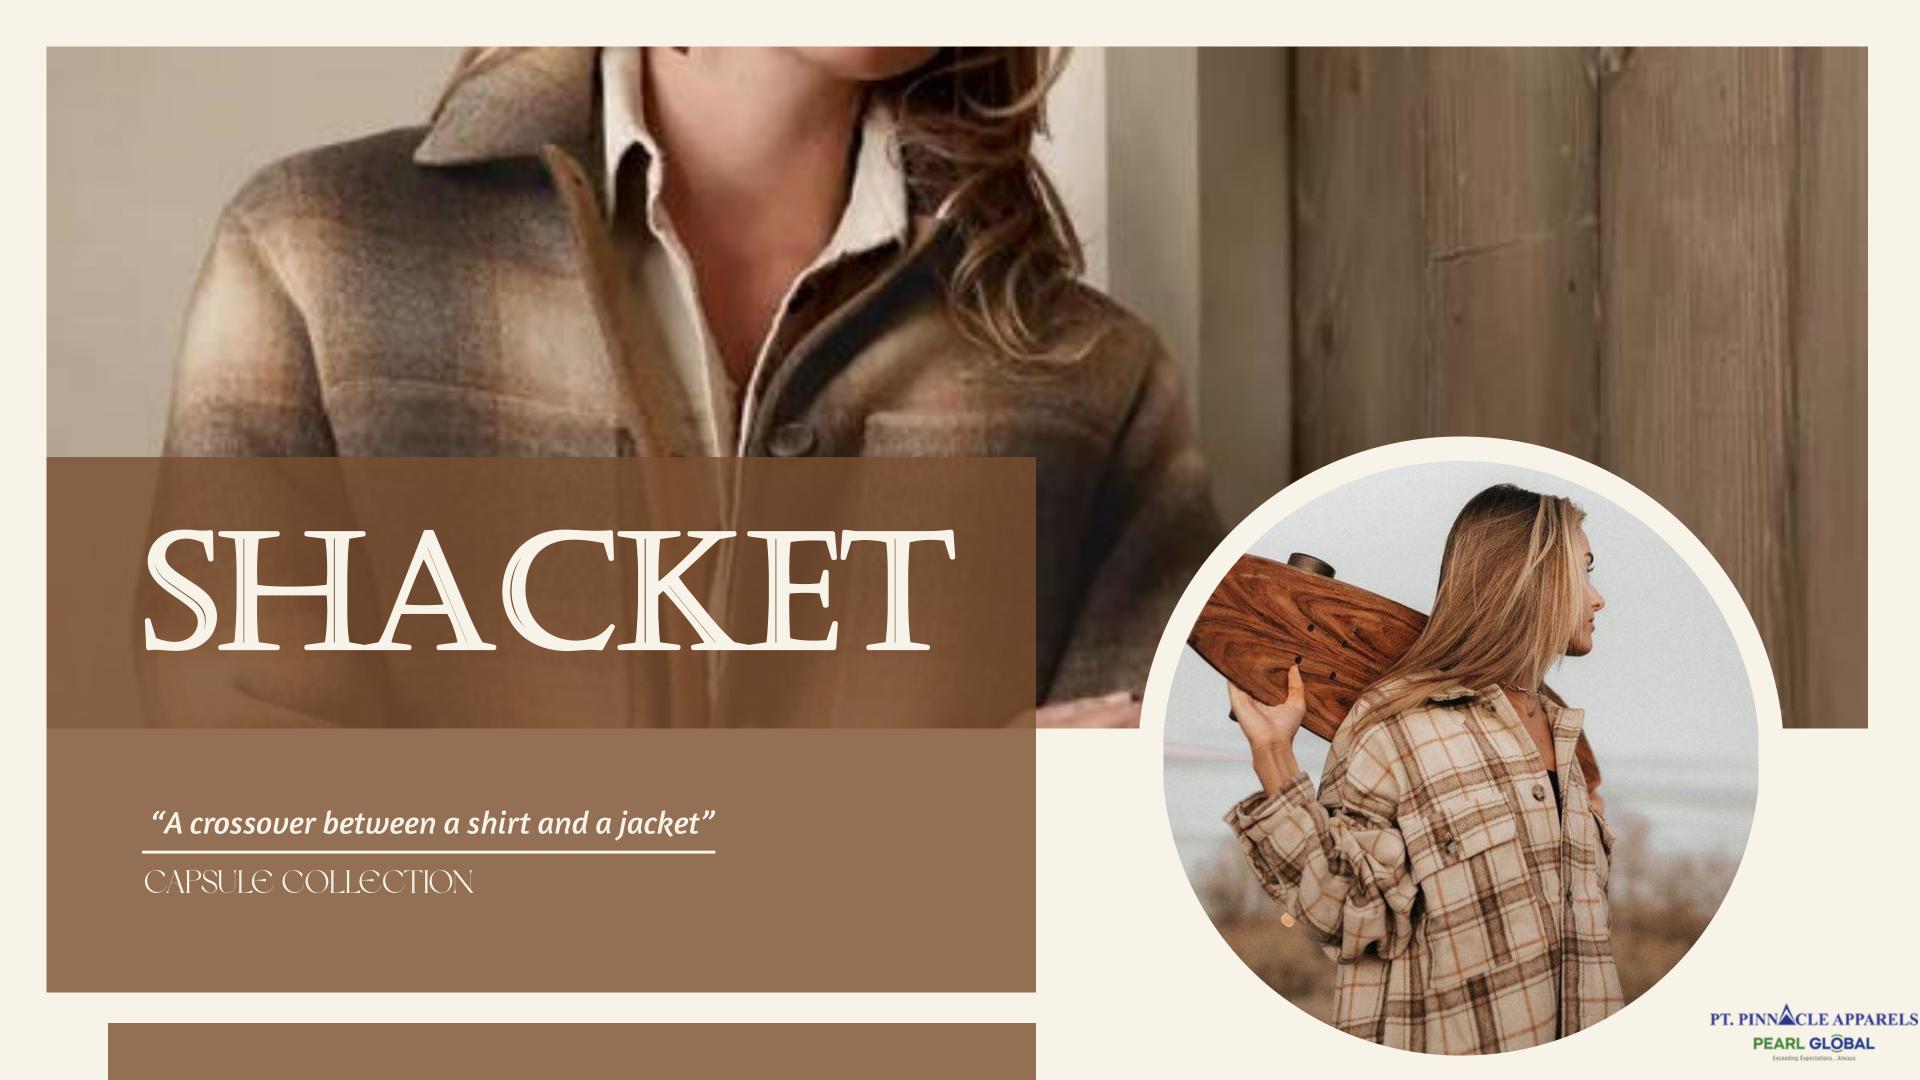

### Shacket

Quintessential Layering Piece for Fall.
Similar to flannel button-downs, but made with a thicker material to provide extra warmth.

Our Shacket capsule collection is made from Bonded Tricot, Bonded plaid w/ sherpa & Poly wool fabrics.

### INSPIRATION

PT. Pinnacle Apparels brings you a compilation of the best of Fashio Week. In this capsule collection, we present Shacket, inspired from the latest fashion runway of Fall-Winter 2024 season.

### Our Collection