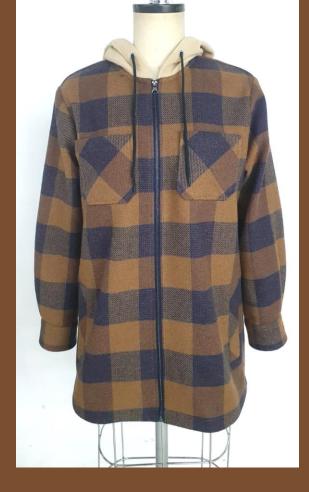

# PTP-SHACKET 12

Shell fabric: 60%Wool 25%Polyester

10%Polyamide 5%Other

Hood/ Inside Yoke: Poly Fleece

Facing: Poly Taffeta

Trim: Metal zipper at CF

Metal snap buttons

Side seam pockets

## BONDED PLAID SHERPALONG

### JACKET

# PTP-SHACKET 09

Shell Fabric: Bonded Plaid Sherpa

Face: 100% Synthetic

Back: 100% Polyester

weight: 500GSM

Pocket lining/ Binding: Poly Taffeta

Trim: Metal Snap Buttons

Metal snap button opening