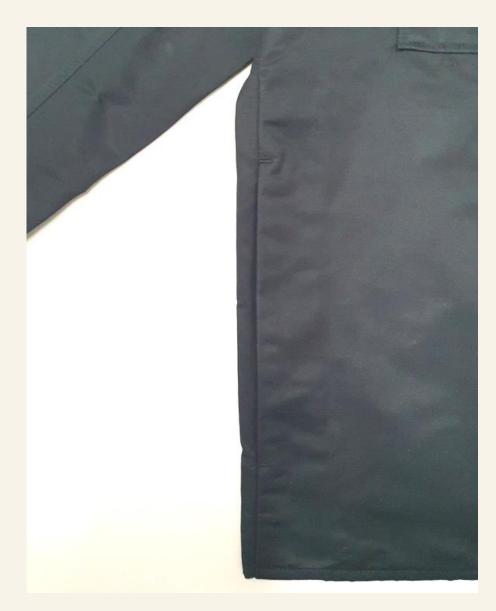

# PTP-SHACKET 10

Shell fabric: Poly Wool/ 50% Poly 50% Wool

460GSM

Facing: Poly Taffeta

Trim: Horn Buttons

Horn buttons

Side seam pockets

#### Features