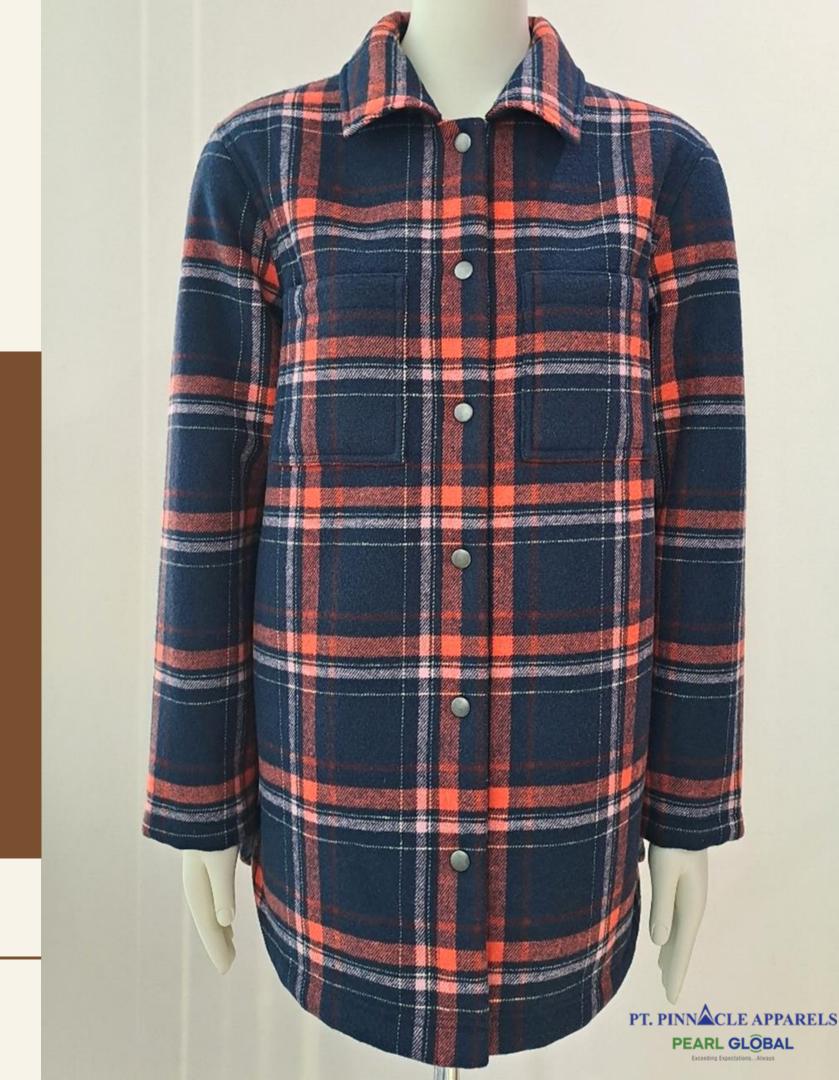

## POLY WOOL SHACKET

# PTP-SHACKET 10

Shell fabric: Poly Wool/ 50% Poly 50% Wool

460GSM

Facing: Poly Taffeta

Trim: Horn Buttons

Horn buttons

Side seam pockets

#### Features