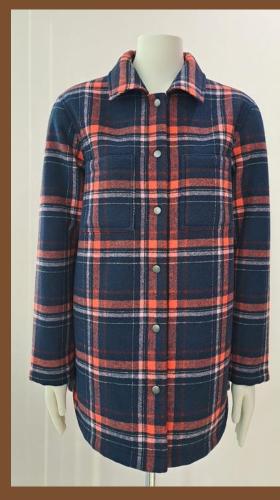

## BONDED PLAID SHERPALONG

### JACKET

# PTP-SHACKET 09

Shell Fabric: Bonded Plaid Sherpa

Face: 100% Synthetic

Back: 100% Polyester

weight: 500GSM

Pocket lining/ Binding: Poly Taffeta

Trim: Metal Snap Buttons

Metal snap button opening

- -Bonded Shell
- -Side pockets
- -Chest patch pockets

#### Features