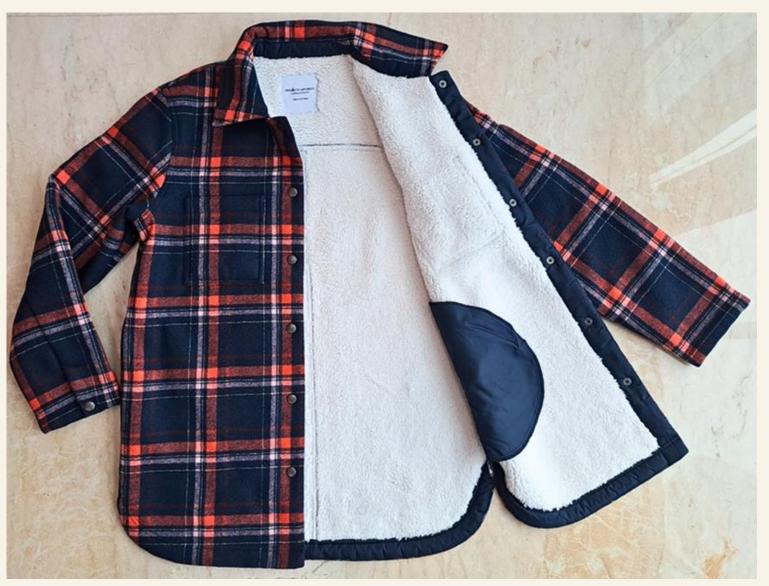

## BONDED PLAID SHERPALONG

### JACKET

# PTP-SHACKET 09

Shell Fabric: Bonded Plaid Sherpa

Face: 100% Synthetic

Back: 100% Polyester

weight: 500GSM

Pocket lining/ Binding: Poly Taffeta

Trim: Metal Snap Buttons

Metal snap button opening

- -Bonded Shell
- -Side pockets
- -Chest patch pockets