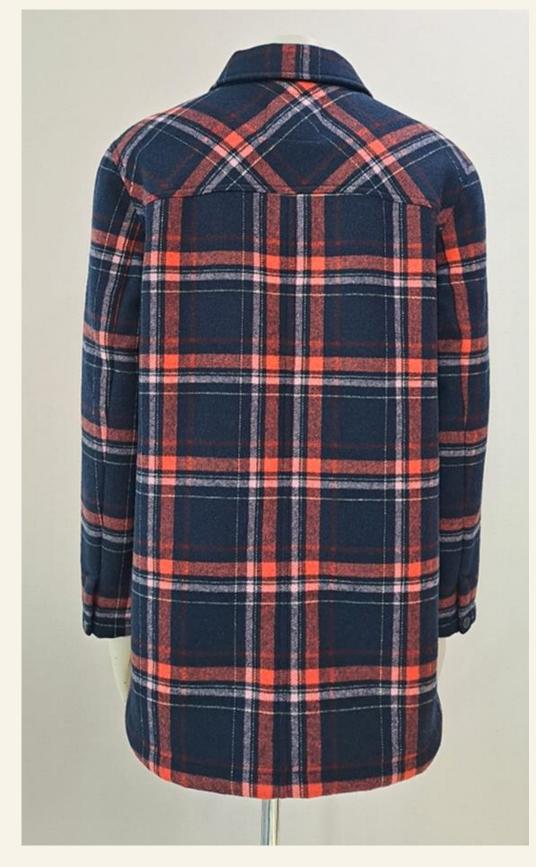

## BONDED PLAID SHERPALONG

### JACKET

# PTP-SHACKET 09

Shell Fabric: Bonded Plaid Sherpa

Face: 100% Synthetic

Back: 100% Polyester

weight: 500GSM

Pocket lining/ Binding: Poly Taffeta

Trim: Metal Snap Buttons

Metal snap button opening

- -Bonded Shell
- -Side pockets
- -Chest patch pockets