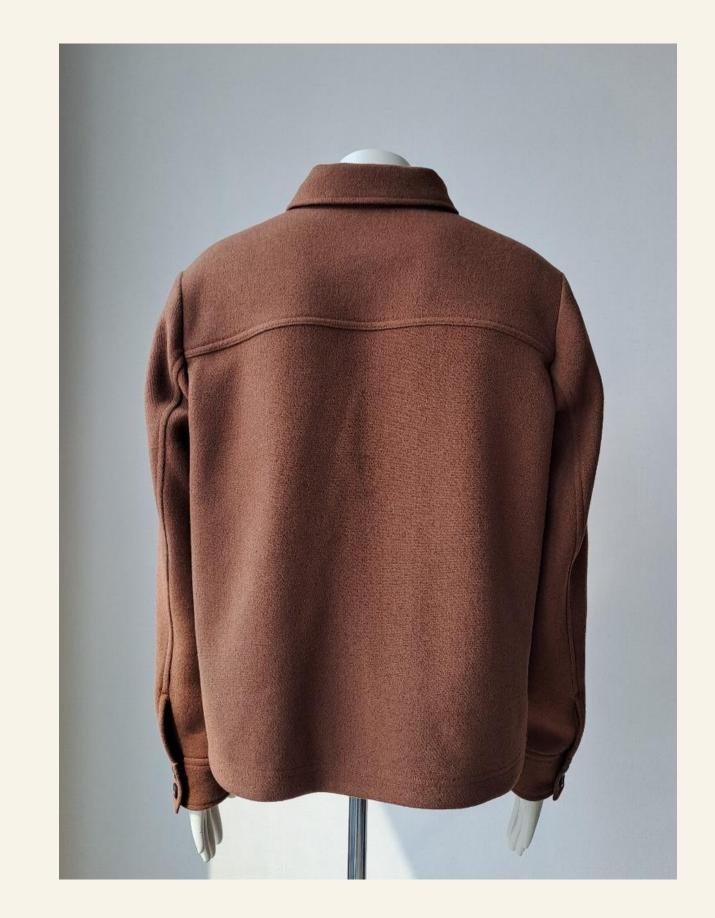

## POLY WOOL SHACKET

# PTP-SHACKET 10

Shell fabric: Poly Wool/ 50% Poly 50% Wool

460GSM

Facing: Poly Taffeta

Trim: Horn Buttons

Horn buttons

Side seam pockets

#### Features