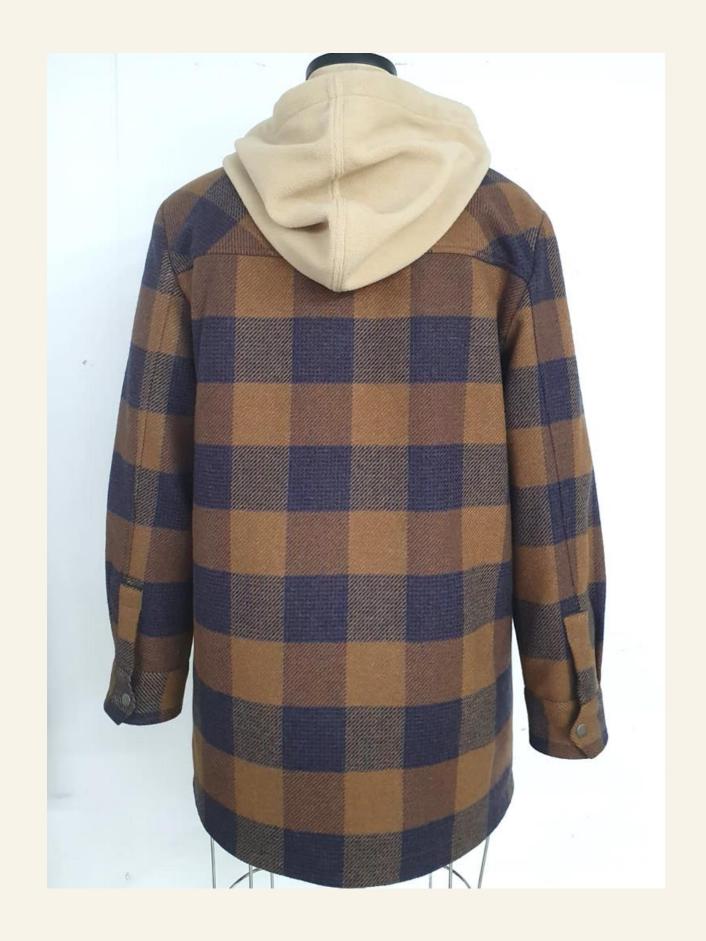

# PTP-SHACKET 12

Shell fabric: 60%Wool 25%Polyester

10%Polyamide 5%Other

Hood/ Inside Yoke: Poly Fleece

Facing: Poly Taffeta

Trim: Metal zipper at CF

Metal snap buttons

Side seam pockets