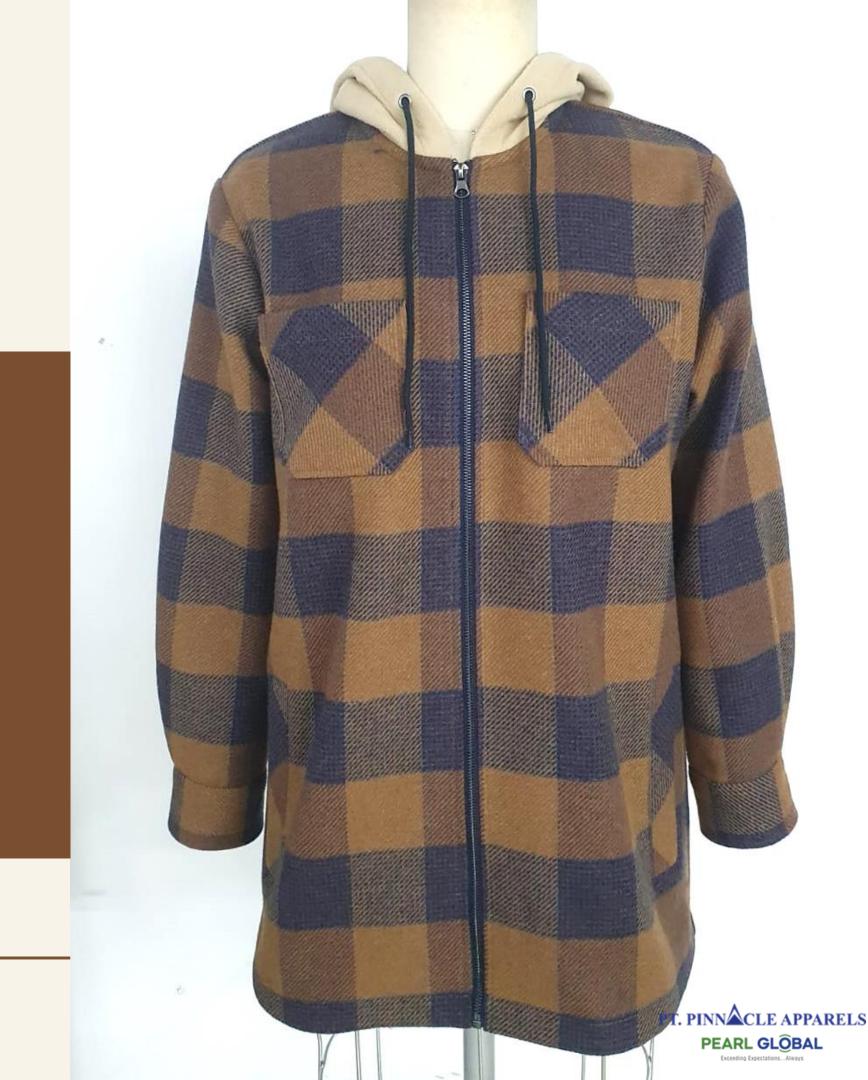

# PTP-SHACKET 12

Shell fabric: 60%Wool 25%Polyester

10%Polyamide 5%Other

Hood/ Inside Yoke: Poly Fleece

Facing: Poly Taffeta

Trim: Metal zipper at CF

Metal snap buttons

Side seam pockets

## BONDED PLAID SHERPALONG

## LONG POLY WOOL SHACKET

# PTP-SHACKET 13

Shell Fabric: 60%Wool 25%Polyester

10%Polyamide 5%Other

Hood/ Inside Yoke Fabric: Poly Fleece

Facing/ Binding: Poly Taffeta

Trim: Metal Zipper at Side Pockets

-Metal snap buttons-Fleece binding at chest pocket