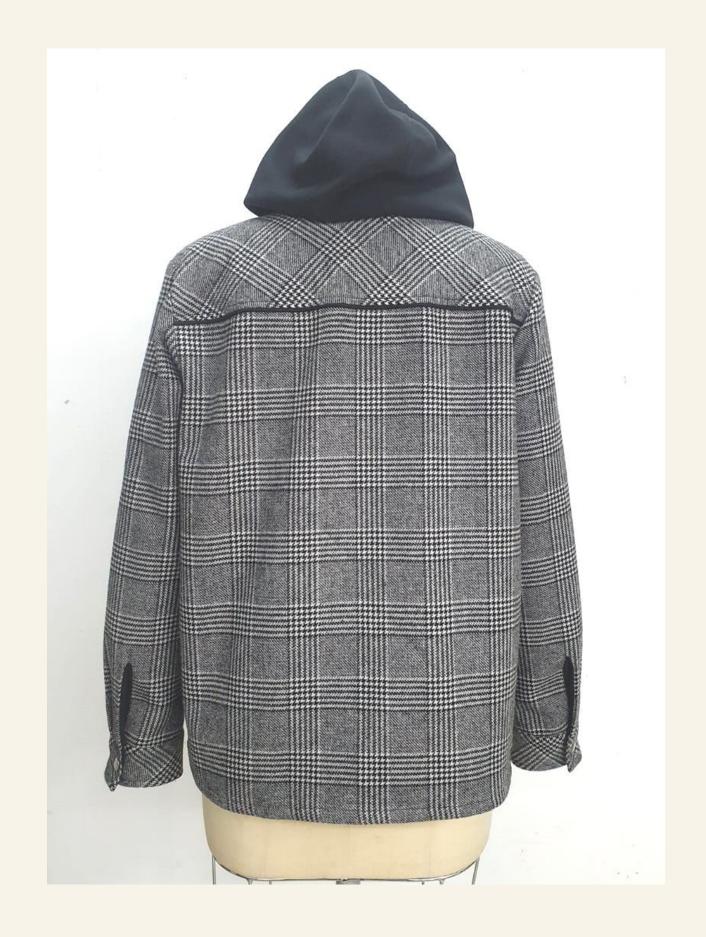

# PTP-SHACKET 12

Shell fabric: 60%Wool 25%Polyester

10%Polyamide 5%Other

Hood/ Inside Yoke: Poly Fleece

Facing: Poly Taffeta

Trim: Metal zipper at CF

Metal snap buttons

Side seam pockets