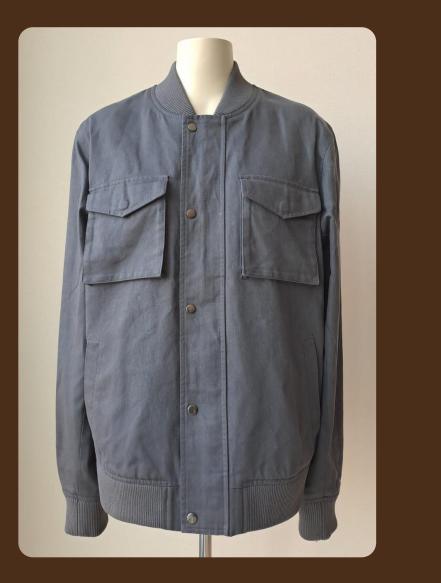

SAT250 HYBRID AERO WAX MENS JACKET #ADG-W23-102

Shell: HS SAT250 Hybrid Aero Wax Fabric / 100% Cotton. Lining: Nylon Taffeta

Trim: YKK Metal Zipper, Metal Snap Buttons, 1x1 Rib Collar, cuff & hem.

Hidden Snap closure

Inside Chest Pocket, CF Zipper opening w/Storm placket 1x1 RIB Collar, Cuff and hem Side Welt pockets Fully Lined jacket

Metal snap closure at placket, 1x1 Rib collar.

TRUCKER WAX WOMENS JACKET #PTP-WAX TRUCKET JKT