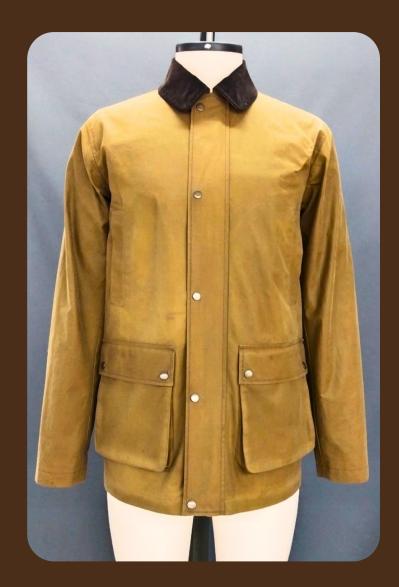

# Collection

TW200 NEWPORT MENS JACKET #ADG-W23-101

Shell: HS TW200 Wax Fabric/ 100% Cotton Lining: Poly Taffeta

Trim: YKK Metal Zipper, Metal Snap Buttons Drawstring with Toggle, Velcro at Cuff.

Drawstring with pignose toggle

Velcro opening at cuff

button

# • $\bigcirc$

YKK metal zipper w/ snap button

> PT. PINNACLE APPARELS PEARL GLOBAL Exceeding Expectations...Always

QUILTED WAX OLIVE ALCHEMY MENS JACKET #ADG-W23-103

Shell: HS P140 Alchemy Wax Fabric/100% CottonFacing: Corduroy/ 100% cottonLining: WR Antipill Fabric