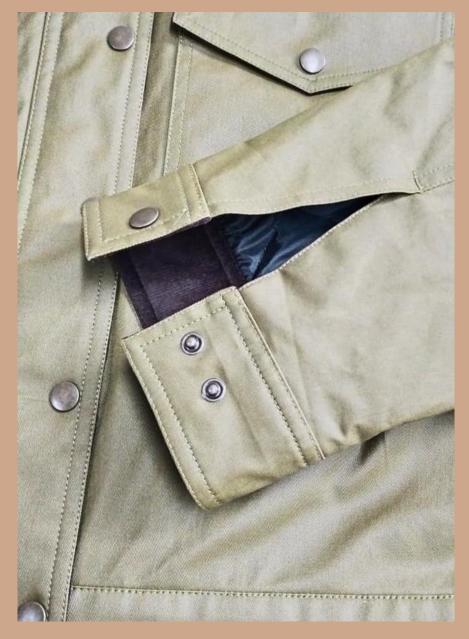

Shell: PGX-3348CF Wax Fabric/ 100% Cotton combo: Corduroy/ 100% Cotton Lining: Nylon Taffeta (quilted) Padding: 80gm

Trim: YKK Metal Zipper at CF, Metal Snap Buttons at Flaps,

2010

T S

PT. PINNACLE APPARE PEARL GLOBAL

Corduroy collar

Flap pocket w/ metal snap closure

Metal snap button opening at cuff w/ corduroy facing

Quilted taffeta lining w/ corduroy facing.