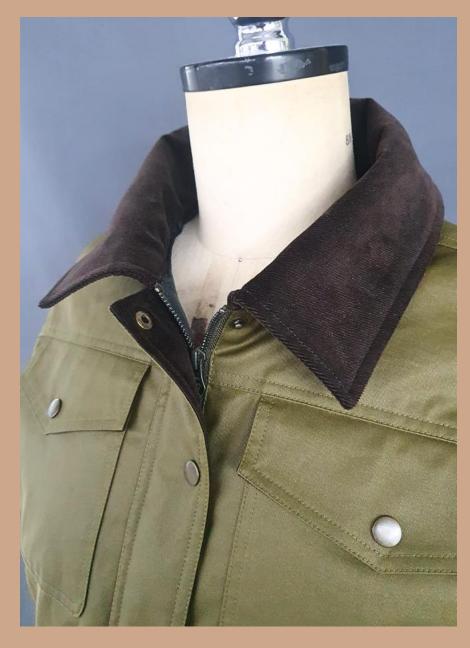

Shell: PGX-3348CF Wax Fabric/ 100% Cotton combo: Corduroy/ 100% Cotton Lining: Nylon Taffeta (quilted) Padding: 80gm

Trim: YKK Metal Zipper at CF, Metal Snap Buttons at Flaps,

2010

T S

PT. PINNACLE APPARE PEARL GLOBAL

Corduroy collar

Flap pocket w/ metal snap closure

Metal snap button opening at cuff w/ corduroy facing

Quilted taffeta lining w/ corduroy facing.