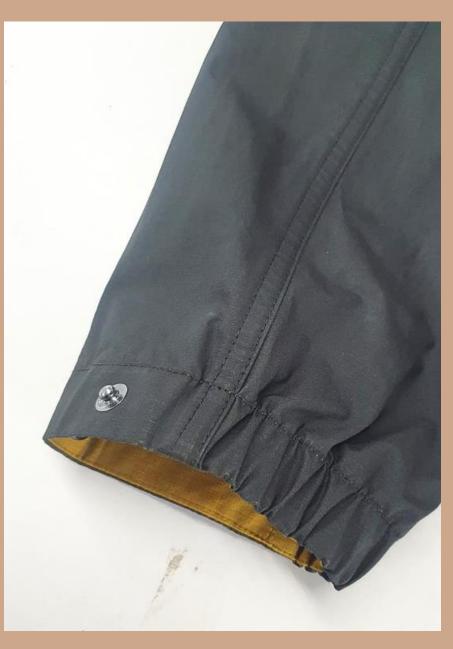

Trim: YKK Metal Zipper, Metal Snap Buttons, Drawcord at Hood & Hem.

PT. PINNACLE APPARE PEARL GLÔBAL

Eyelet hole at underarm

Elasticated cuff w/metal snap button closure

Flap pocket w/ metal snap button

2-way opening YKK metal zipper w/ drawcord adjuster at hem PT. PINNACLE APPARELS PEARL GLOBAL