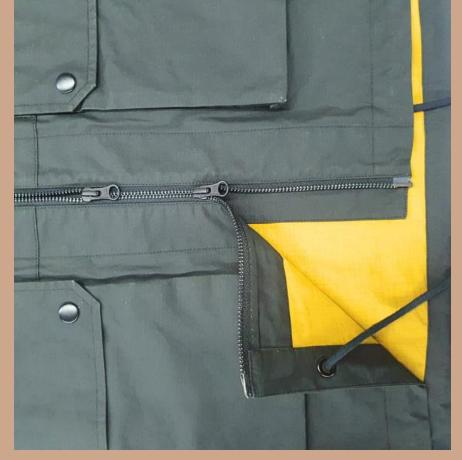

Trim: YKK Metal Zipper, Metal Snap Buttons, Drawcord at Hood & Hem.

PT. PINNACLE APPARE PEARL GLÔBAL

Eyelet hole at underarm

Elasticated cuff w/metal snap button closure

Flap pocket w/ metal snap button

2-way opening YKK metal zipper w/ drawcord adjuster at hem PT. PINNACLE APPARELS PEARL GLOBAL