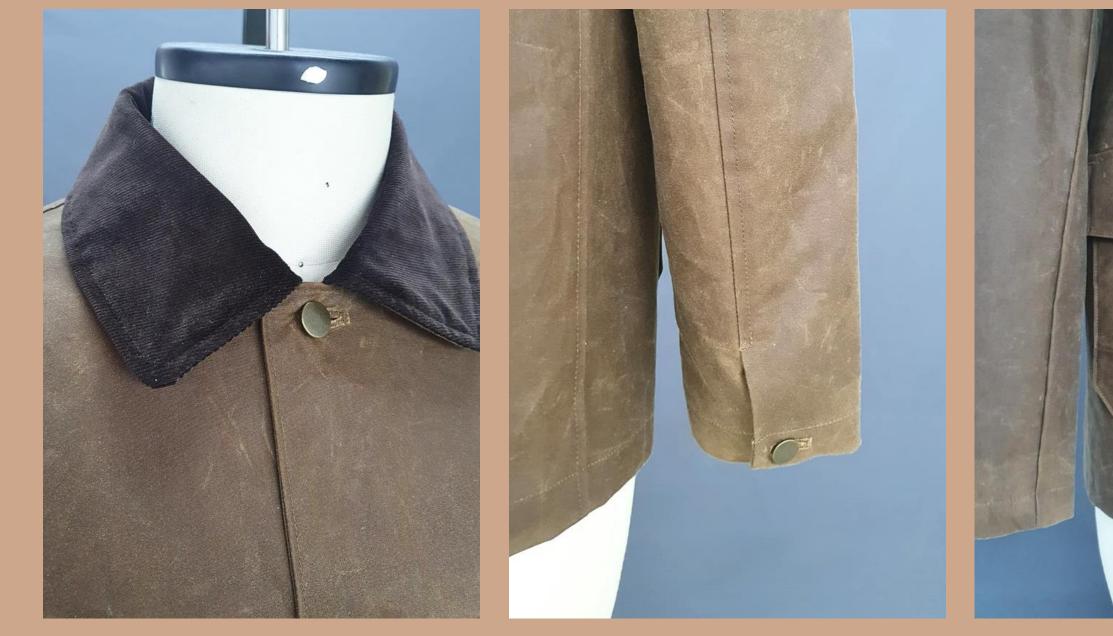

# • $\bigcirc$

YKK metal zipper w/ snap button

> PT. PINNACLE APPARELS PEARL GLOBAL Exceeding Expectations...Always

QUILTED WAX OLIVE ALCHEMY MENS JACKET #ADG-W23-103

Shell: HS P140 Alchemy Wax Fabric/100% CottonFacing: Corduroy/ 100% cottonLining: WR Antipill Fabric

Trim: YKK Metal Zipper, Metal Snap Buttons

PT. PINNACLE APPARE PEARL GLÔBAL

Side chest pocket w/ metal snap closure

Collar tab with metal snap closure

YKK zipper w/ snap btn closure and corduroy facing