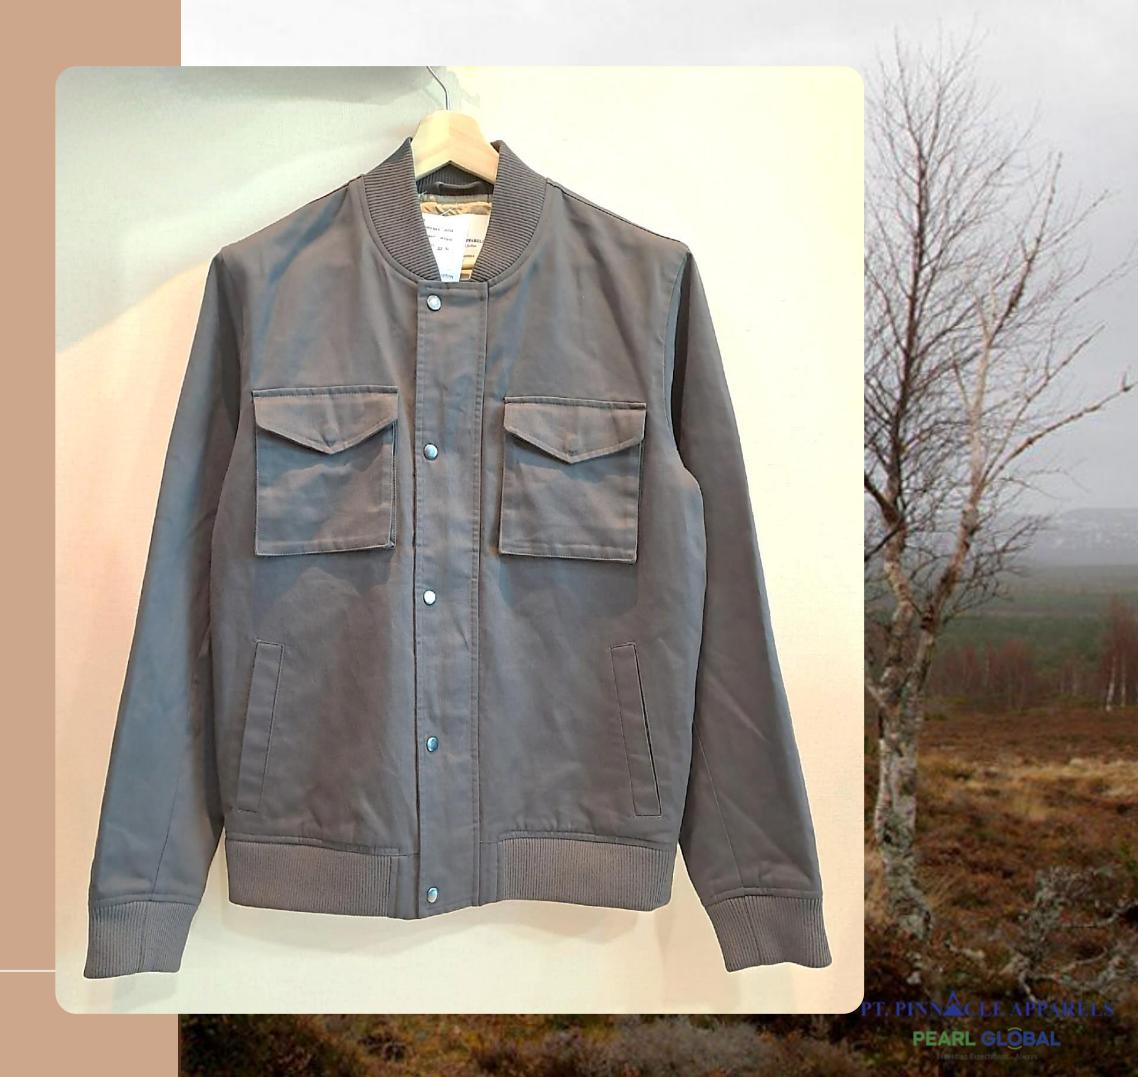

SAT250 HYBRID AERO WAX MENS JACKET #ADG-W23-102

Shell: HS SAT250 Hybrid Aero Wax Fabric / 100% Cotton. Lining: Nylon Taffeta

Trim: YKK Metal Zipper, Metal Snap Buttons, 1x1 Rib Collar, cuff & hem.

Hidden Snap closure

Inside Chest Pocket, CF Zipper opening w/Storm placket 1x1 RIB Collar, Cuff and hem Side Welt pockets Fully Lined jacket

Metal snap closure at placket, 1x1 Rib collar.

TRUCKER WAX WOMENS JACKET #PTP-WAX TRUCKET JKT