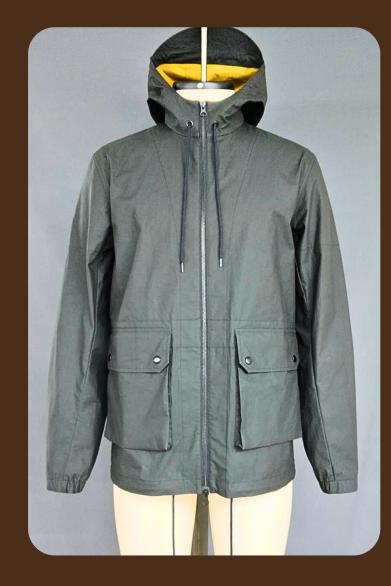

Corduroy collar

Metal shank button w/ shirt buttonhole

button

Flap pocket w/ metal shank

Metal shank button w/ shirt buttonhole

RI40 NOVA WAX MENS JACKET #ADG-W23-106

Shell: HS R140 Nova Cumin Wax Fabric/100% Cotton.

Trim: YKK Metal Zipper, Metal Snap Buttons, Drawcord at Hood & Hem.

PT. PINNACLE APPARE PEARL GLÔBAL

Eyelet hole at underarm

Elasticated cuff w/metal snap button closure

Flap pocket w/ metal snap button

2-way opening YKK metal zipper w/ drawcord adjuster at hem PT. PINNACLE APPARELS PEARL GLOBAL