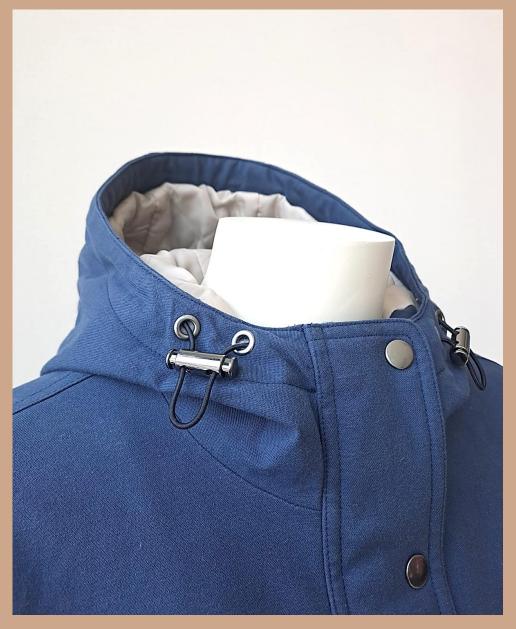

SAT250 HYBRID AERO WAX MENS JACKET #ADG-W23-102

Shell: HS SAT250 Hybrid Aero Wax Fabric / 100% Cotton. Lining: Nylon Taffeta

Trim: YKK Metal Zipper, Metal Snap Buttons, 1x1 Rib Collar, cuff & hem.

Hidden Snap closure

Inside Chest Pocket, CF Zipper opening w/Storm placket 1x1 RIB Collar, Cuff and hem Side Welt pockets Fully Lined jacket

Metal snap closure at placket, 1x1 Rib collar.

TRUCKER WAX WOMENS JACKET #PTP-WAX TRUCKET JKT