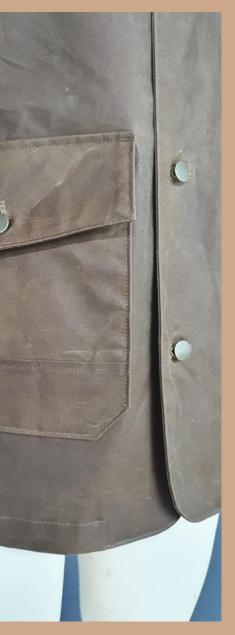

Trim: YKK Metal Zipper, Metal Snap Buttons

PT. PINNACLE APPARE PEARL GLÔBAL

Side chest pocket w/ metal snap closure

Collar tab with metal snap closure

YKK zipper w/ snap btn closure and corduroy facing