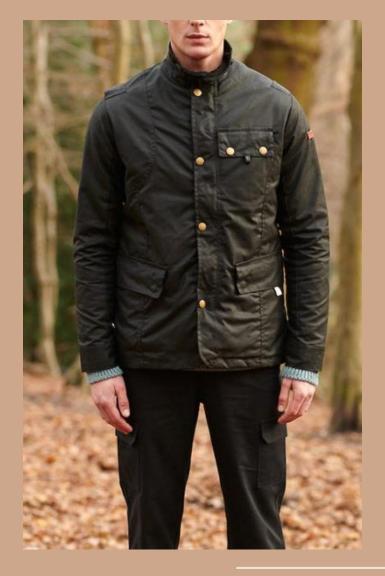

# Collection

TW200 NEWPORT MENS JACKET #ADG-W23-101

Shell: HS TW200 Wax Fabric/ 100% Cotton Lining: Poly Taffeta

Trim: YKK Metal Zipper, Metal Snap Buttons Drawstring with Toggle, Velcro at Cuff.

Drawstring with pignose toggle

Velcro opening at cuff

button

# • $\bigcirc$

YKK metal zipper w/ snap button

> PT. PINNACLE APPARELS PEARL GLOBAL Exceeding Expectations...Always

QUILTED WAX OLIVE ALCHEMY MENS JACKET #ADG-W23-103

Shell: HS P140 Alchemy Wax Fabric/100% CottonFacing: Corduroy/ 100% cottonLining: WR Antipill Fabric