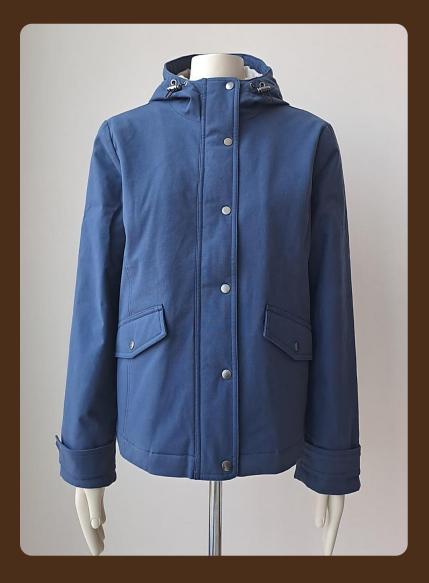

# Collection

TW200 NEWPORT MENS JACKET #ADG-W23-101

Shell: HS TW200 Wax Fabric/ 100% Cotton Lining: Poly Taffeta

Trim: YKK Metal Zipper, Metal Snap Buttons Drawstring with Toggle, Velcro at Cuff.

Drawstring with pignose toggle

Velcro opening at cuff

button

# • $\bigcirc$

YKK metal zipper w/ snap button

> PT. PINNACLE APPARELS PEARL GLOBAL Exceeding Expectations...Always

QUILTED WAX OLIVE ALCHEMY MENS JACKET #ADG-W23-103

Shell: HS P140 Alchemy Wax Fabric/100% CottonFacing: Corduroy/ 100% cottonLining: WR Antipill Fabric