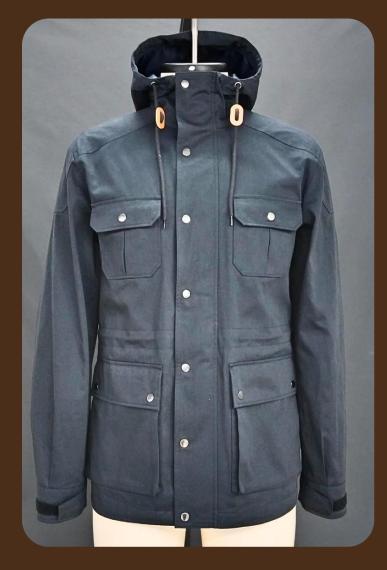

Corduroy collar

Metal shank button w/ shirt buttonhole

button

Flap pocket w/ metal shank

Metal shank button w/ shirt buttonhole

RI40 NOVA WAX MENS JACKET #ADG-W23-106

Shell: HS R140 Nova Cumin Wax Fabric/100% Cotton.

Trim: YKK Metal Zipper, Metal Snap Buttons, Drawcord at Hood & Hem.

PT. PINNACLE APPARE PEARL GLÔBAL

Eyelet hole at underarm

Elasticated cuff w/metal snap button closure

Flap pocket w/ metal snap button

2-way opening YKK metal zipper w/ drawcord adjuster at hem PT. PINNACLE APPARELS PEARL GLOBAL