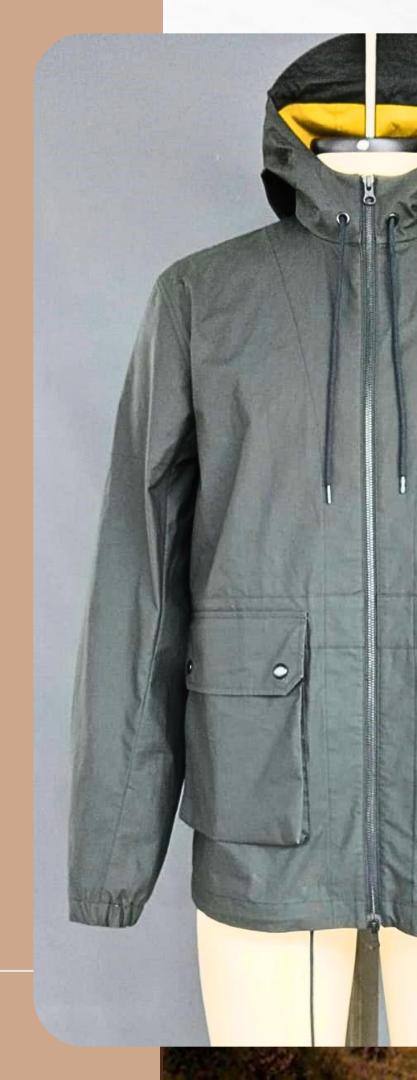

Trim: YKK Metal Zipper, Metal Snap Buttons, Drawcord at Hood & Hem.

PT. PINNACLE APPARE PEARL GLÔBAL

Eyelet hole at underarm

Elasticated cuff w/metal snap button closure

Flap pocket w/ metal snap button

2-way opening YKK metal zipper w/ drawcord adjuster at hem PT. PINNACLE APPARELS PEARL GLOBAL