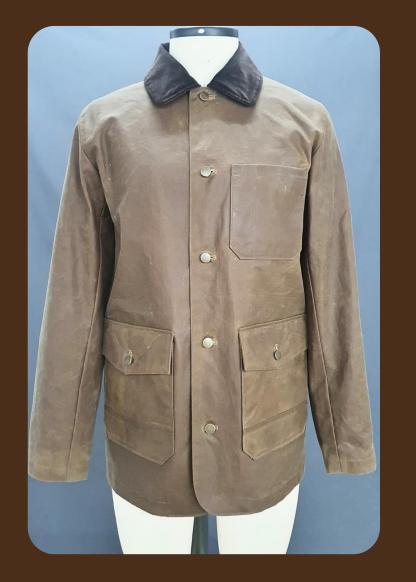

### P270 EVERWAX DESERTMENS JACKET #ADG-W23-105

Shell: HS P270 Everwax Desert fabric/ 100% Cotton Combo: Corduroy/ 100% Cotton Lining: WR Antipill Tartar Fabric

Trim: Metal Shank Buttons.

PT. PINNACLE APPARE PEARL GLOBAL

Corduroy collar

Metal shank button w/ shirt buttonhole

button

Flap pocket w/ metal shank

Metal shank button w/ shirt buttonhole

RI40 NOVA WAX MENS JACKET #ADG-W23-106

Shell: HS R140 Nova Cumin Wax Fabric/100% Cotton.