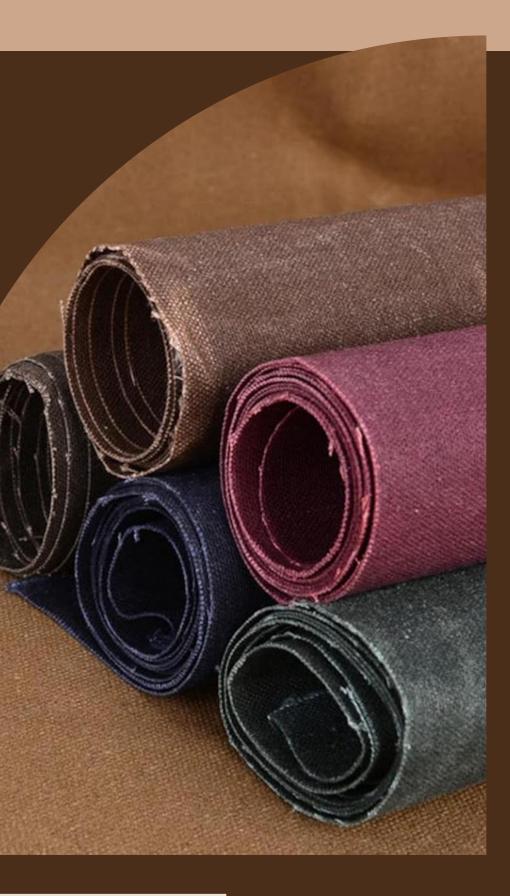

### Timeless fashion statement

Capsule Collection

FABRIC W

Waxed cotton known for its classic good looks and protective qualities,

It's a durable, long-lasting, water-resistant fabric that withstand the rigours of the outdoors has been an Iconic statement of British and Irish country life.