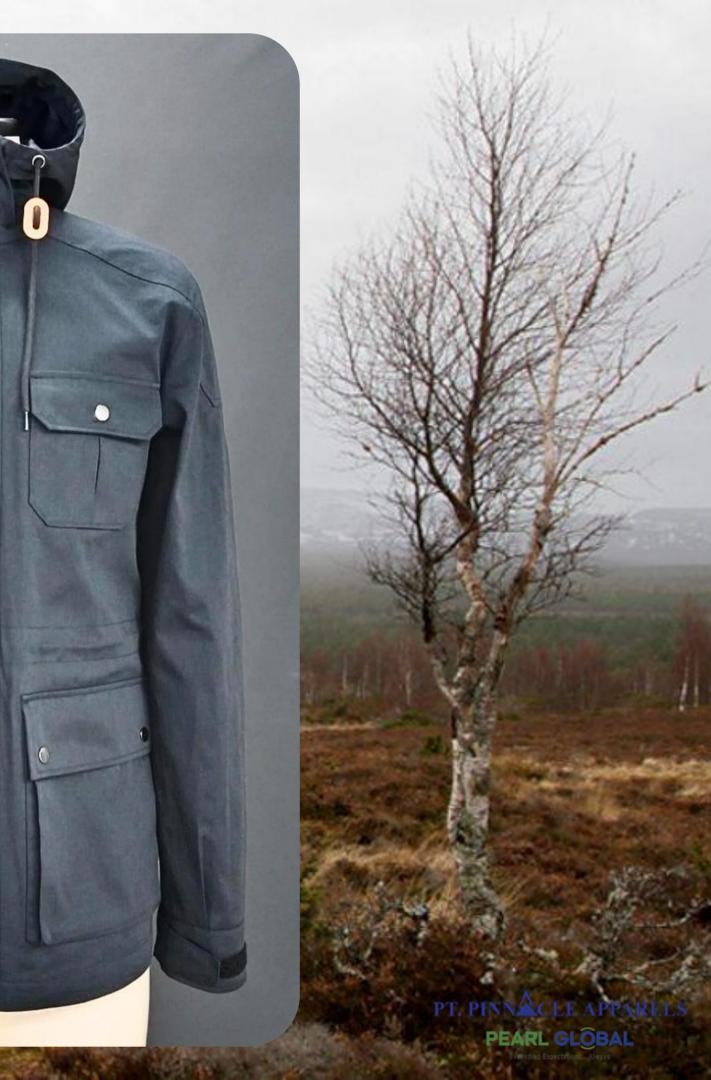

Corduroy collar

Metal shank button w/ shirt buttonhole

button

Flap pocket w/ metal shank

Metal shank button w/ shirt buttonhole

RI40 NOVA WAX MENS JACKET #ADG-W23-106

Shell: HS R140 Nova Cumin Wax Fabric/100% Cotton.

Trim: YKK Metal Zipper, Metal Snap Buttons, Drawcord at Hood & Hem.

PT. PINNACLE APPARE PEARL GLÔBAL

Eyelet hole at underarm

Elasticated cuff w/metal snap button closure

Flap pocket w/ metal snap button

2-way opening YKK metal zipper w/ drawcord adjuster at hem PT. PINNACLE APPARELS PEARL GLOBAL