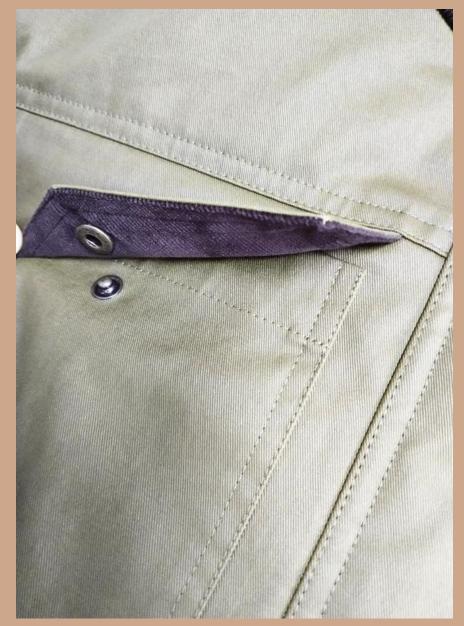

Shell: PGX-3348CF Wax Fabric/ 100% Cotton combo: Corduroy/ 100% Cotton Lining: Nylon Taffeta (quilted) Padding: 80gm

Trim: YKK Metal Zipper at CF, Metal Snap Buttons at Flaps,

2010

T S

PT. PINNACLE APPARE PEARL GLOBAL

Corduroy collar

Flap pocket w/ metal snap closure

Metal snap button opening at cuff w/ corduroy facing

Quilted taffeta lining w/ corduroy facing.