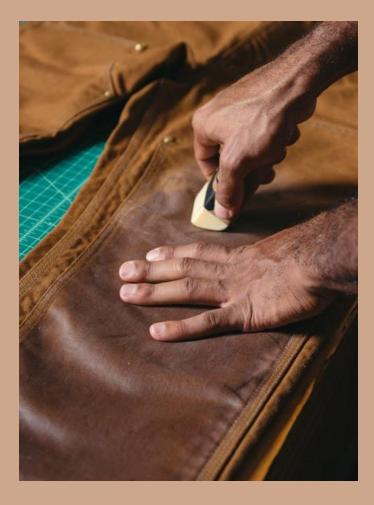

### Timeless fashion statement

Capsule Collection

FABRIC W

Waxed cotton known for its classic good looks and protective qualities,

It's a durable, long-lasting, water-resistant fabric that withstand the rigours of the outdoors has been an Iconic statement of British and Irish country life.