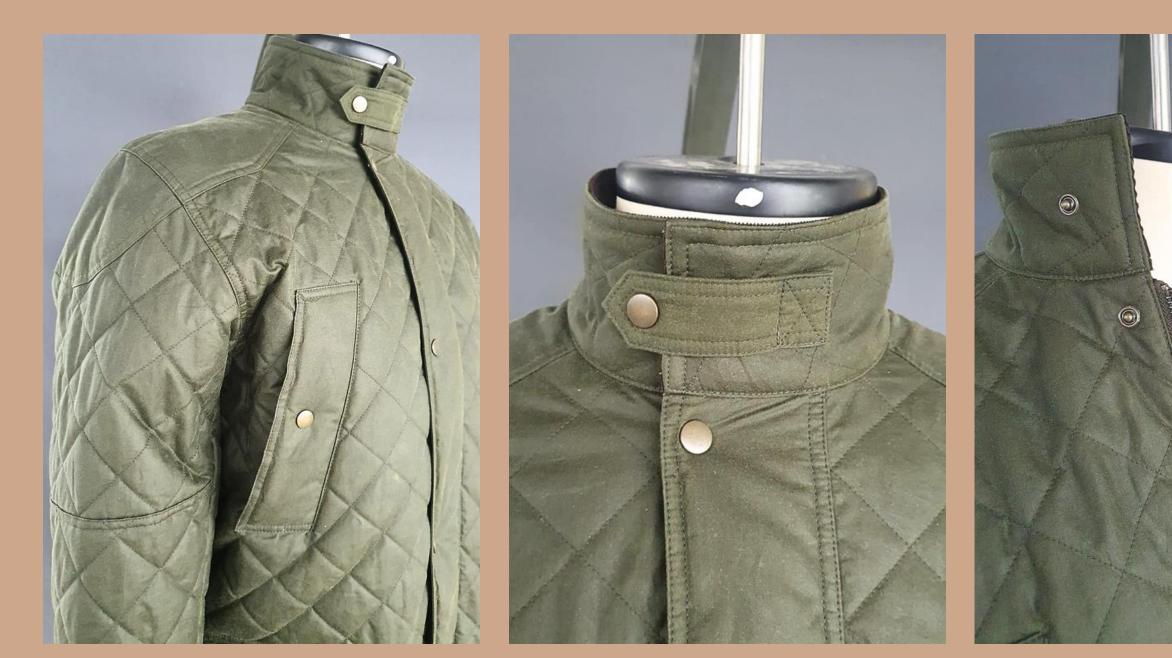

# • $\bigcirc$

YKK metal zipper w/ snap button

> PT. PINNACLE APPARELS PEARL GLOBAL Exceeding Expectations...Always

QUILTED WAX OLIVE ALCHEMY MENS JACKET #ADG-W23-103

Shell: HS P140 Alchemy Wax Fabric/100% CottonFacing: Corduroy/ 100% cottonLining: WR Antipill Fabric

Trim: YKK Metal Zipper, Metal Snap Buttons

PT. PINNACLE APPARE PEARL GLÔBAL

Side chest pocket w/ metal snap closure

Collar tab with metal snap closure

YKK zipper w/ snap btn closure and corduroy facing