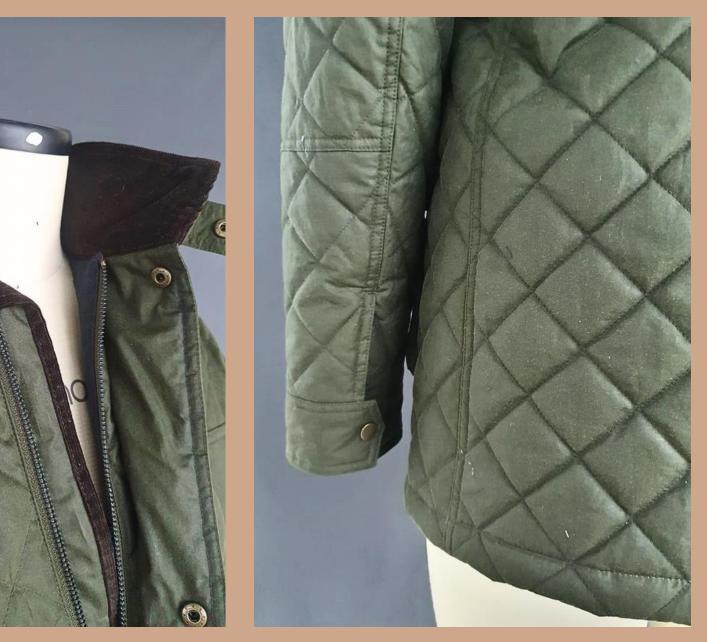

# • $\bigcirc$

YKK metal zipper w/ snap button

> PT. PINNACLE APPARELS PEARL GLOBAL Exceeding Expectations...Always

QUILTED WAX OLIVE ALCHEMY MENS JACKET #ADG-W23-103

Shell: HS P140 Alchemy Wax Fabric/100% CottonFacing: Corduroy/ 100% cottonLining: WR Antipill Fabric

Trim: YKK Metal Zipper, Metal Snap Buttons

PT. PINNACLE APPARE PEARL GLÔBAL

Side chest pocket w/ metal snap closure

Collar tab with metal snap closure

YKK zipper w/ snap btn closure and corduroy facing