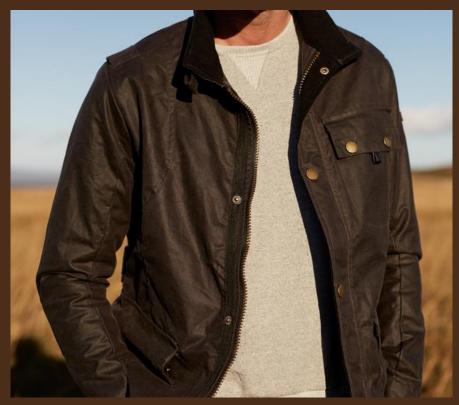

# Collection

TW200 NEWPORT MENS JACKET #ADG-W23-101

Shell: HS TW200 Wax Fabric/ 100% Cotton Lining: Poly Taffeta

Trim: YKK Metal Zipper, Metal Snap Buttons Drawstring with Toggle, Velcro at Cuff.

Drawstring with pignose toggle

Velcro opening at cuff

button

# • $\bigcirc$

YKK metal zipper w/ snap button

> PT. PINNACLE APPARELS PEARL GLOBAL Exceeding Expectations...Always

QUILTED WAX OLIVE ALCHEMY MENS JACKET #ADG-W23-103

Shell: HS P140 Alchemy Wax Fabric/100% CottonFacing: Corduroy/ 100% cottonLining: WR Antipill Fabric