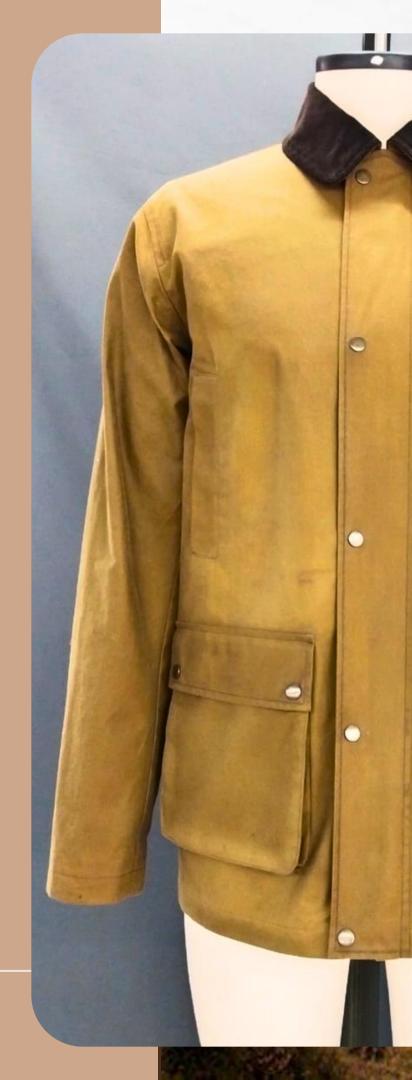

# Collection

TW200 NEWPORT MENS JACKET #ADG-W23-101

Shell: HS TW200 Wax Fabric/ 100% Cotton Lining: Poly Taffeta

Trim: YKK Metal Zipper, Metal Snap Buttons Drawstring with Toggle, Velcro at Cuff.

Drawstring with pignose toggle

Velcro opening at cuff

button

# • $\bigcirc$

YKK metal zipper w/ snap button

> PT. PINNACLE APPARELS PEARL GLOBAL Exceeding Expectations...Always

QUILTED WAX OLIVE ALCHEMY MENS JACKET #ADG-W23-103

Shell: HS P140 Alchemy Wax Fabric/100% CottonFacing: Corduroy/ 100% cottonLining: WR Antipill Fabric