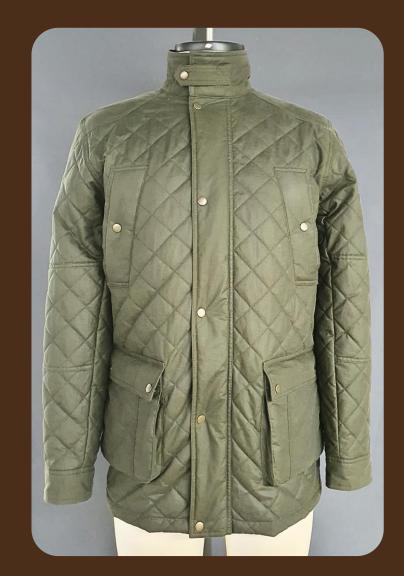

# • $\bigcirc$

YKK metal zipper w/ snap button

> PT. PINNACLE APPARELS PEARL GLOBAL Exceeding Expectations...Always

QUILTED WAX OLIVE ALCHEMY MENS JACKET #ADG-W23-103

Shell: HS P140 Alchemy Wax Fabric/100% CottonFacing: Corduroy/ 100% cottonLining: WR Antipill Fabric

Trim: YKK Metal Zipper, Metal Snap Buttons

PT. PINNACLE APPARE PEARL GLÔBAL

Side chest pocket w/ metal snap closure

Collar tab with metal snap closure

YKK zipper w/ snap btn closure and corduroy facing