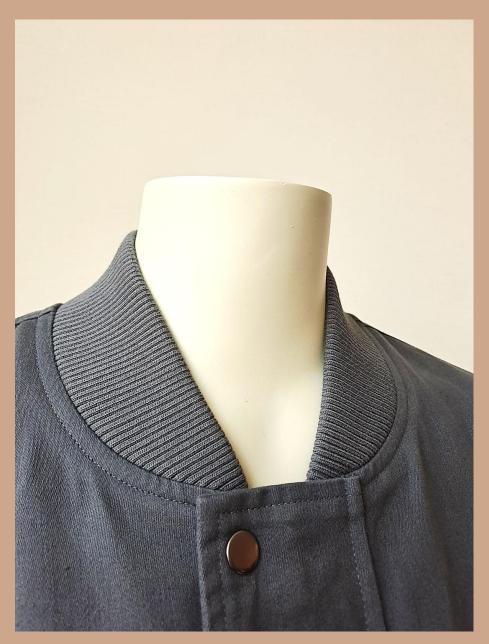

SAT250 HYBRID AERO WAX MENS JACKET #ADG-W23-102

Shell: HS SAT250 Hybrid Aero Wax Fabric / 100% Cotton. Lining: Nylon Taffeta

Trim: YKK Metal Zipper, Metal Snap Buttons, 1x1 Rib Collar, cuff & hem.

Hidden Snap closure

Inside Chest Pocket, CF Zipper opening w/Storm placket 1x1 RIB Collar, Cuff and hem Side Welt pockets Fully Lined jacket

Metal snap closure at placket, 1x1 Rib collar.

TRUCKER WAX WOMENS JACKET #PTP-WAX TRUCKET JKT