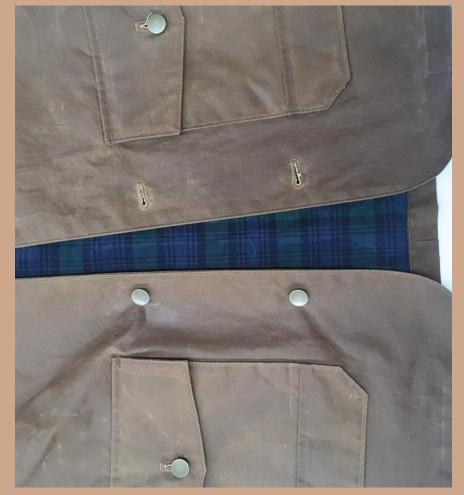

# Collection

TW200 NEWPORT MENS JACKET #ADG-W23-101

Shell: HS TW200 Wax Fabric/ 100% Cotton Lining: Poly Taffeta

Trim: YKK Metal Zipper, Metal Snap Buttons Drawstring with Toggle, Velcro at Cuff.

Drawstring with pignose toggle