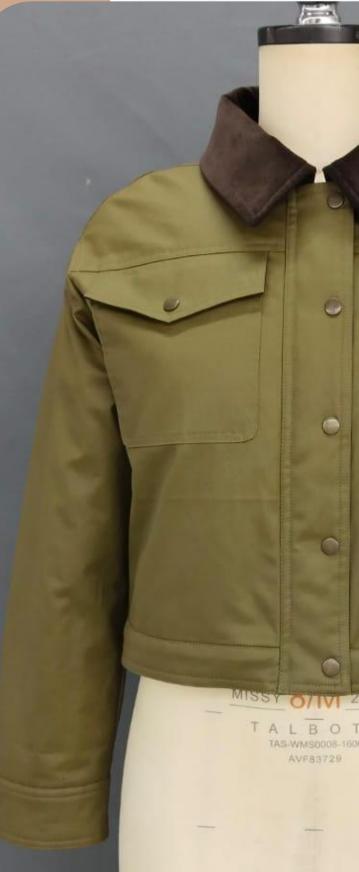

Inside Chest Pocket, CF Zipper opening w/Storm placket 1x1 RIB Collar, Cuff and hem Side Welt pockets Fully Lined jacket

Metal snap closure at placket, 1x1 Rib collar.

TRUCKER WAX WOMENS JACKET #PTP-WAX TRUCKET JKT

Shell: PGX-3348CF Wax Fabric/ 100% Cotton combo: Corduroy/ 100% Cotton Lining: Nylon Taffeta (quilted) Padding: 80gm

Trim: YKK Metal Zipper at CF, Metal Snap Buttons at Flaps,

2010

T S

PT. PINNACLE APPARE PEARL GLOBAL

Corduroy collar

Flap pocket w/ metal snap closure

Metal snap button opening at cuff w/ corduroy facing

Quilted taffeta lining w/ corduroy facing.