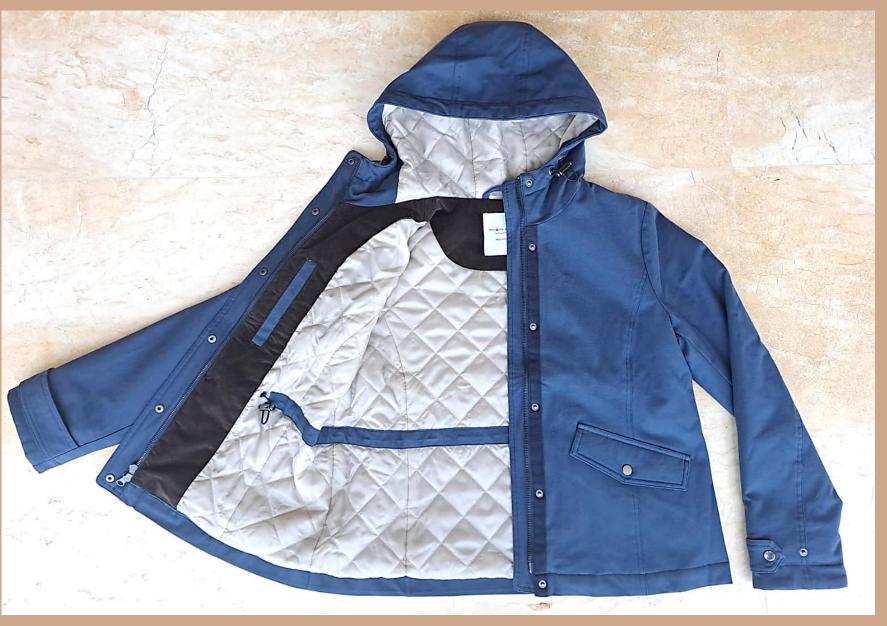

SAT250 HYBRID AERO WAX MENS JACKET #ADG-W23-102

Shell: HS SAT250 Hybrid Aero Wax Fabric / 100% Cotton. Lining: Nylon Taffeta

Trim: YKK Metal Zipper, Metal Snap Buttons, 1x1 Rib Collar, cuff & hem.

Hidden Snap closure

Inside Chest Pocket, CF Zipper opening w/Storm placket 1x1 RIB Collar, Cuff and hem Side Welt pockets Fully Lined jacket

Metal snap closure at placket, 1x1 Rib collar.

TRUCKER WAX WOMENS JACKET #PTP-WAX TRUCKET JKT