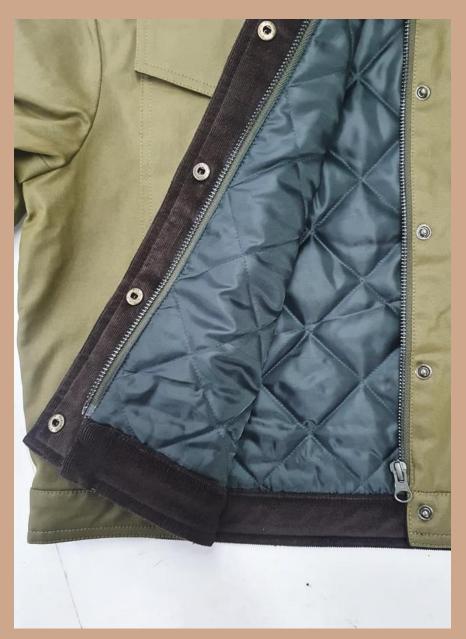

Shell: PGX-3348CF Wax Fabric/ 100% Cotton combo: Corduroy/ 100% Cotton Lining: Nylon Taffeta (quilted) Padding: 80gm

Trim: YKK Metal Zipper at CF, Metal Snap Buttons at Flaps,

2010

T S

PT. PINNACLE APPARE PEARL GLOBAL

Corduroy collar

Flap pocket w/ metal snap closure

Metal snap button opening at cuff w/ corduroy facing

Quilted taffeta lining w/ corduroy facing.