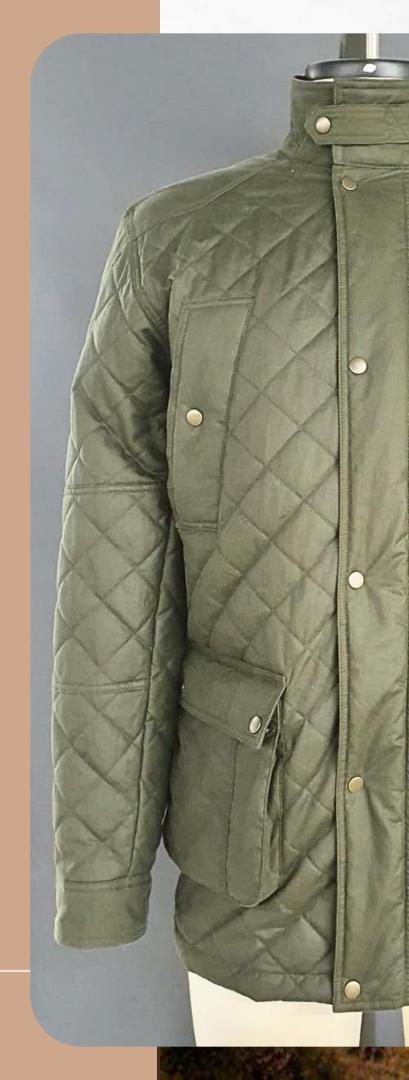

# • $\bigcirc$

YKK metal zipper w/ snap button

> PT. PINNACLE APPARELS PEARL GLOBAL Exceeding Expectations...Always

QUILTED WAX OLIVE ALCHEMY MENS JACKET #ADG-W23-103

Shell: HS P140 Alchemy Wax Fabric/100% CottonFacing: Corduroy/ 100% cottonLining: WR Antipill Fabric

Trim: YKK Metal Zipper, Metal Snap Buttons

PT. PINNACLE APPARE PEARL GLÔBAL

Side chest pocket w/ metal snap closure

Collar tab with metal snap closure

YKK zipper w/ snap btn closure and corduroy facing