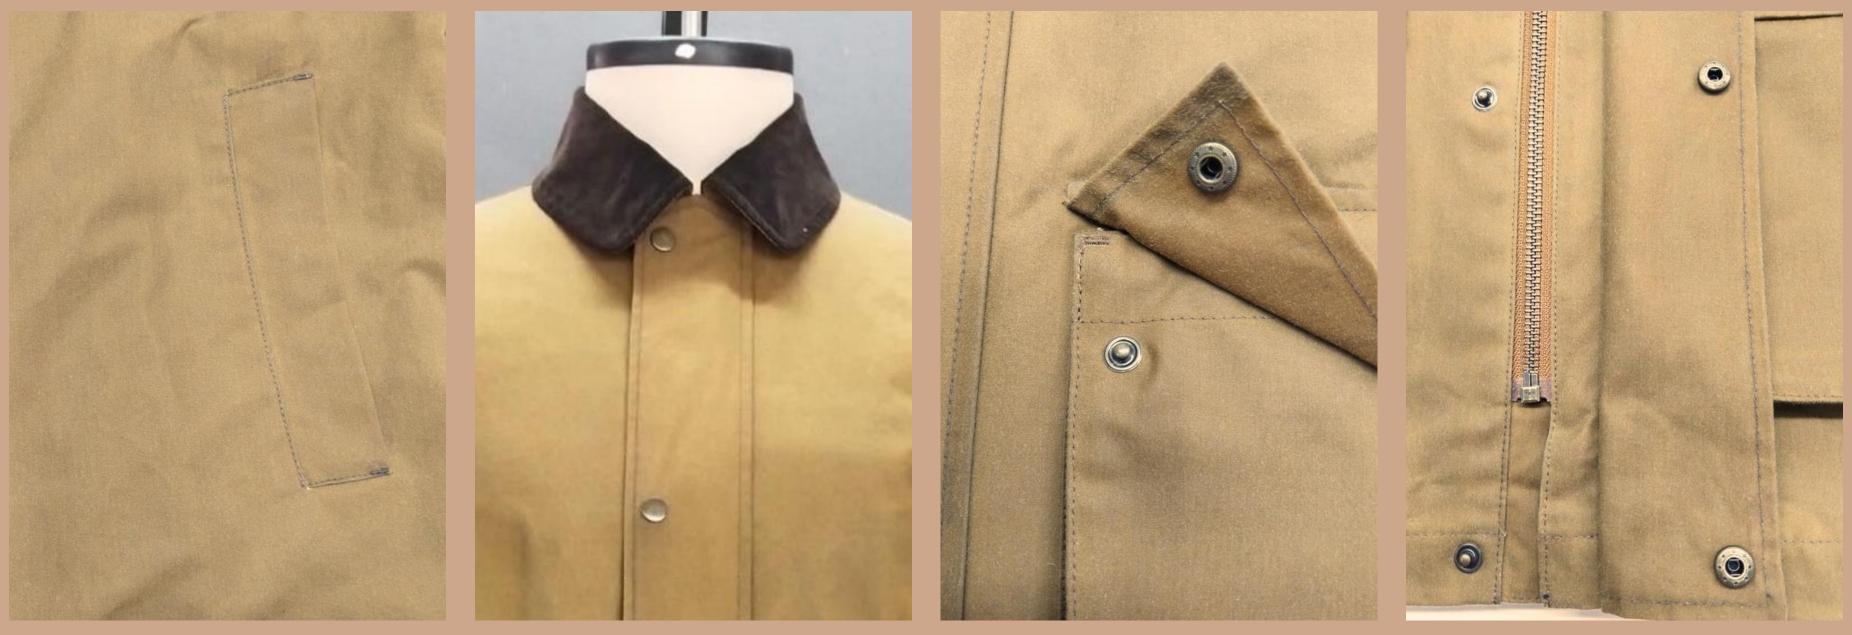

# Collection

TW200 NEWPORT MENS JACKET #ADG-W23-101

Shell: HS TW200 Wax Fabric/ 100% Cotton Lining: Poly Taffeta

Trim: YKK Metal Zipper, Metal Snap Buttons Drawstring with Toggle, Velcro at Cuff.

Drawstring with pignose toggle

Velcro opening at cuff

button

# • $\bigcirc$

YKK metal zipper w/ snap button

> PT. PINNACLE APPARELS PEARL GLOBAL Exceeding Expectations...Always

QUILTED WAX OLIVE ALCHEMY MENS JACKET #ADG-W23-103

Shell: HS P140 Alchemy Wax Fabric/100% CottonFacing: Corduroy/ 100% cottonLining: WR Antipill Fabric