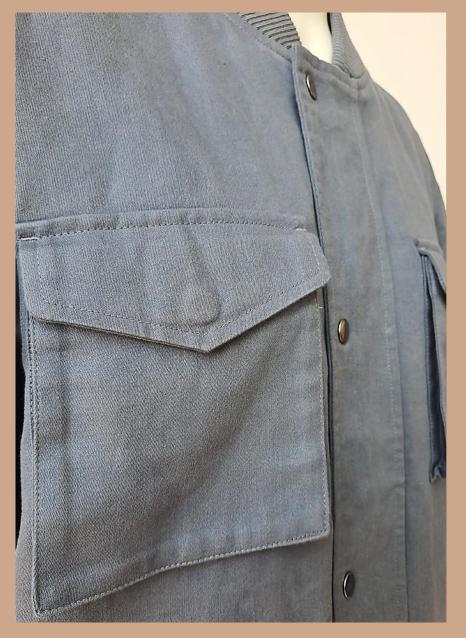

Shell: PGX-3348CF Wax Fabric/ 100% Cotton combo: Corduroy/ 100% Cotton Lining: Nylon Taffeta (quilted) Padding: 80gm

Trim: YKK Metal Zipper at CF, Metal Snap Buttons at Flaps,

2010

T S

PT. PINNACLE APPARE PEARL GLOBAL

Corduroy collar

Flap pocket w/ metal snap closure

Metal snap button opening at cuff w/ corduroy facing

Quilted taffeta lining w/ corduroy facing.