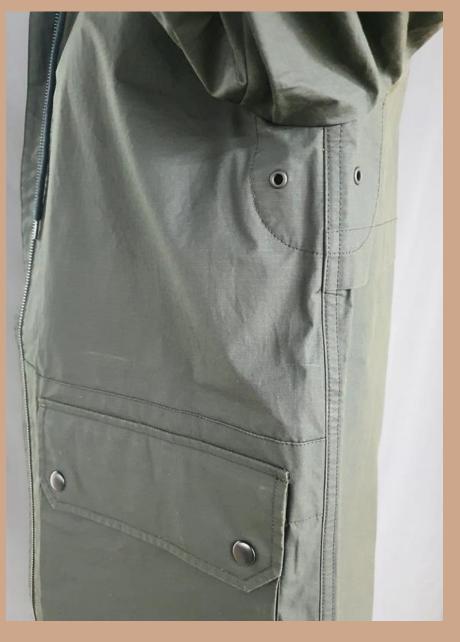

Trim: YKK Metal Zipper, Metal Snap Buttons, Drawcord at Hood & Hem.

PT. PINNACLE APPARE PEARL GLÔBAL

Eyelet hole at underarm

Elasticated cuff w/metal snap button closure

Flap pocket w/ metal snap button

2-way opening YKK metal zipper w/ drawcord adjuster at hem PT. PINNACLE APPARELS PEARL GLOBAL