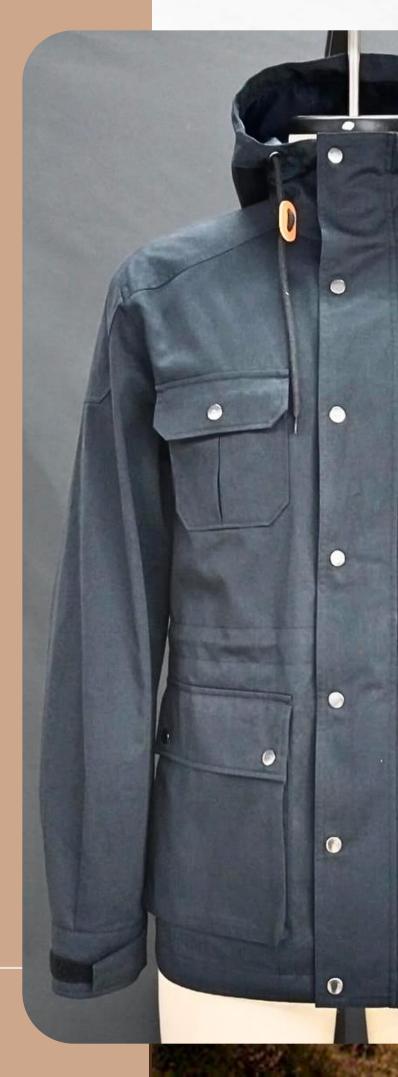

Corduroy collar

Metal shank button w/ shirt buttonhole

button

Flap pocket w/ metal shank

Metal shank button w/ shirt buttonhole

RI40 NOVA WAX MENS JACKET #ADG-W23-106

Shell: HS R140 Nova Cumin Wax Fabric/100% Cotton.

Trim: YKK Metal Zipper, Metal Snap Buttons, Drawcord at Hood & Hem.

PT. PINNACLE APPARE PEARL GLÔBAL

Eyelet hole at underarm

Elasticated cuff w/metal snap button closure

Flap pocket w/ metal snap button

2-way opening YKK metal zipper w/ drawcord adjuster at hem PT. PINNACLE APPARELS PEARL GLOBAL