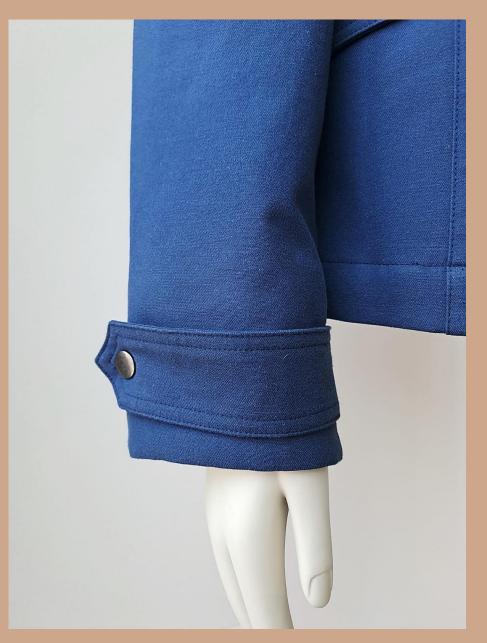

SAT250 HYBRID AERO WAX MENS JACKET #ADG-W23-102

Shell: HS SAT250 Hybrid Aero Wax Fabric / 100% Cotton. Lining: Nylon Taffeta

Trim: YKK Metal Zipper, Metal Snap Buttons, 1x1 Rib Collar, cuff & hem.

Hidden Snap closure

Inside Chest Pocket, CF Zipper opening w/Storm placket 1x1 RIB Collar, Cuff and hem Side Welt pockets Fully Lined jacket

Metal snap closure at placket, 1x1 Rib collar.

TRUCKER WAX WOMENS JACKET #PTP-WAX TRUCKET JKT