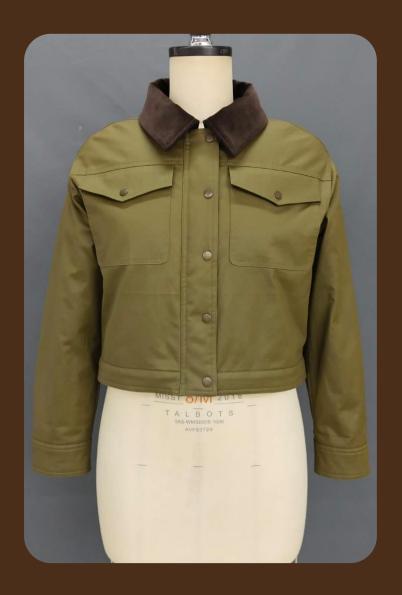

Inside Chest Pocket, CF Zipper opening w/Storm placket 1x1 RIB Collar, Cuff and hem Side Welt pockets Fully Lined jacket

Metal snap closure at placket, 1x1 Rib collar.

TRUCKER WAX WOMENS JACKET #PTP-WAX TRUCKET JKT

Shell: PGX-3348CF Wax Fabric/ 100% Cotton combo: Corduroy/ 100% Cotton Lining: Nylon Taffeta (quilted) Padding: 80gm

Trim: YKK Metal Zipper at CF, Metal Snap Buttons at Flaps,

2010

T S

PT. PINNACLE APPARE PEARL GLOBAL

Corduroy collar

Flap pocket w/ metal snap closure

Metal snap button opening at cuff w/ corduroy facing

Quilted taffeta lining w/ corduroy facing.