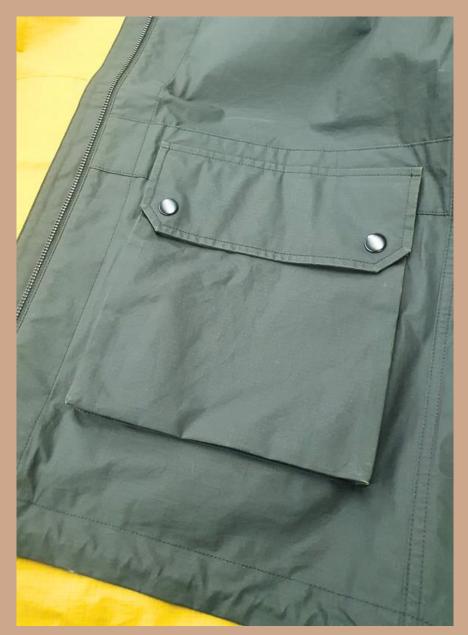

### P270 EVERWAX DESERTMENS JACKET #ADG-W23-105

Shell: HS P270 Everwax Desert fabric/ 100% Cotton Combo: Corduroy/ 100% Cotton Lining: WR Antipill Tartar Fabric

Trim: Metal Shank Buttons.

PT. PINNACLE APPARE PEARL GLOBAL

Corduroy collar

Metal shank button w/ shirt buttonhole

button

Flap pocket w/ metal shank

Metal shank button w/ shirt buttonhole

RI40 NOVA WAX MENS JACKET #ADG-W23-106

Shell: HS R140 Nova Cumin Wax Fabric/100% Cotton.