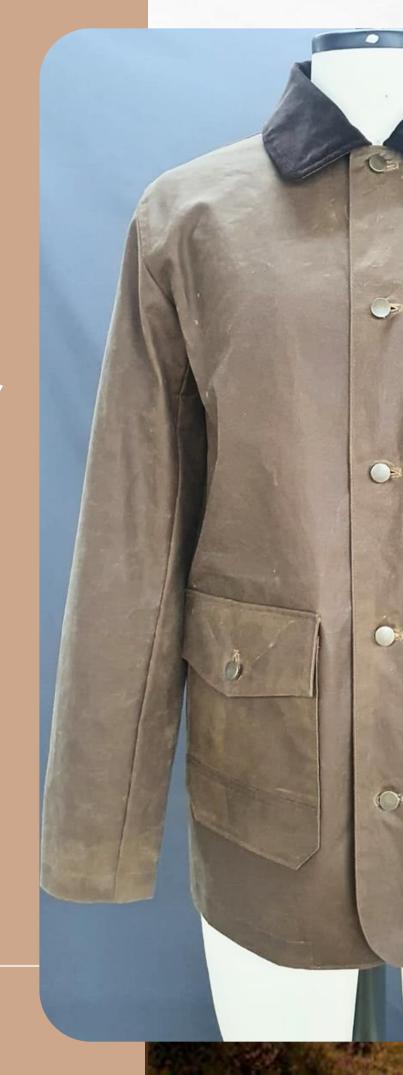

# • $\bigcirc$

YKK metal zipper w/ snap button

> PT. PINNACLE APPARELS PEARL GLOBAL Exceeding Expectations...Always

QUILTED WAX OLIVE ALCHEMY MENS JACKET #ADG-W23-103

Shell: HS P140 Alchemy Wax Fabric/100% CottonFacing: Corduroy/ 100% cottonLining: WR Antipill Fabric

Trim: YKK Metal Zipper, Metal Snap Buttons

PT. PINNACLE APPARE PEARL GLÔBAL

Side chest pocket w/ metal snap closure

Collar tab with metal snap closure

YKK zipper w/ snap btn closure and corduroy facing