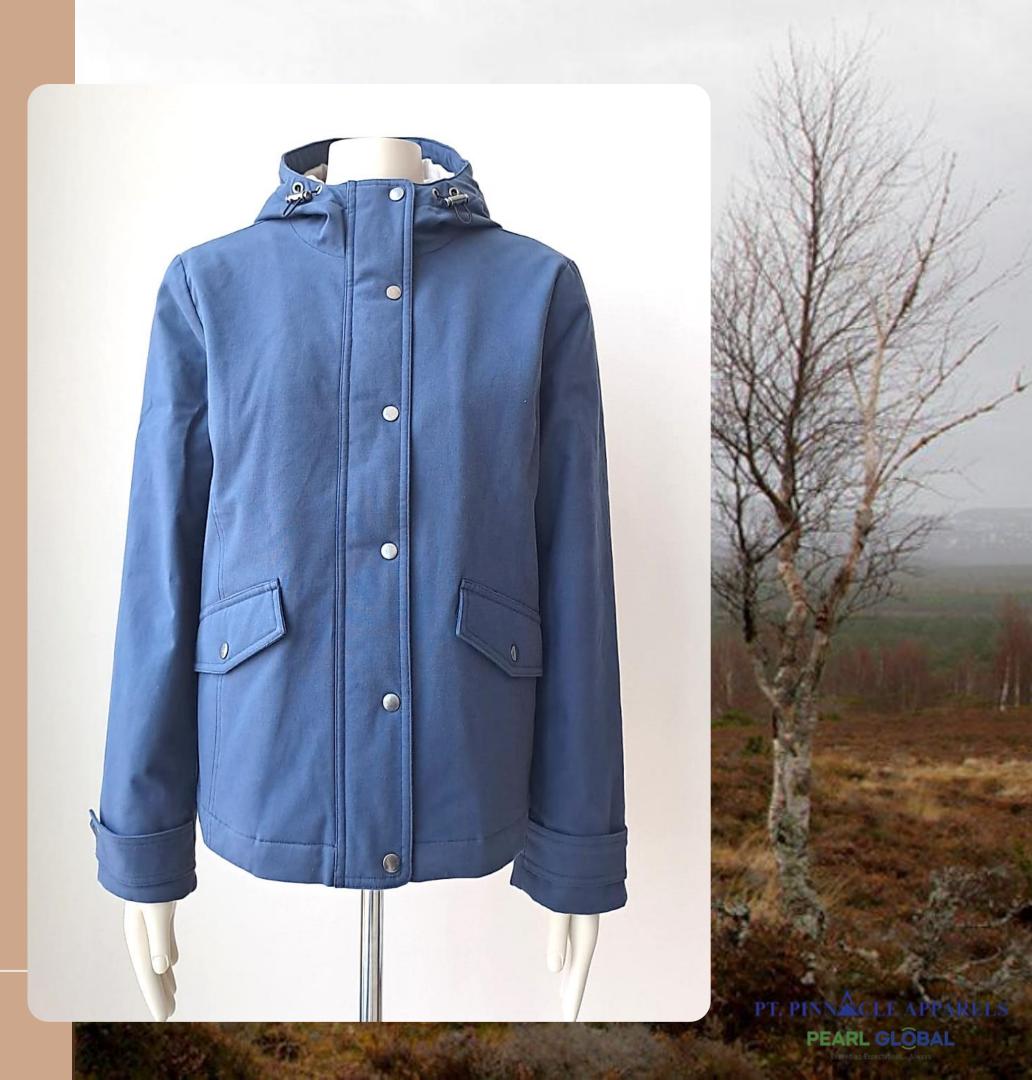

SAT250 HYBRID AERO WAX MENS JACKET #ADG-W23-102

Shell: HS SAT250 Hybrid Aero Wax Fabric / 100% Cotton. Lining: Nylon Taffeta

Trim: YKK Metal Zipper, Metal Snap Buttons, 1x1 Rib Collar, cuff & hem.

Hidden Snap closure

Inside Chest Pocket, CF Zipper opening w/Storm placket 1x1 RIB Collar, Cuff and hem Side Welt pockets Fully Lined jacket

Metal snap closure at placket, 1x1 Rib collar.

TRUCKER WAX WOMENS JACKET #PTP-WAX TRUCKET JKT