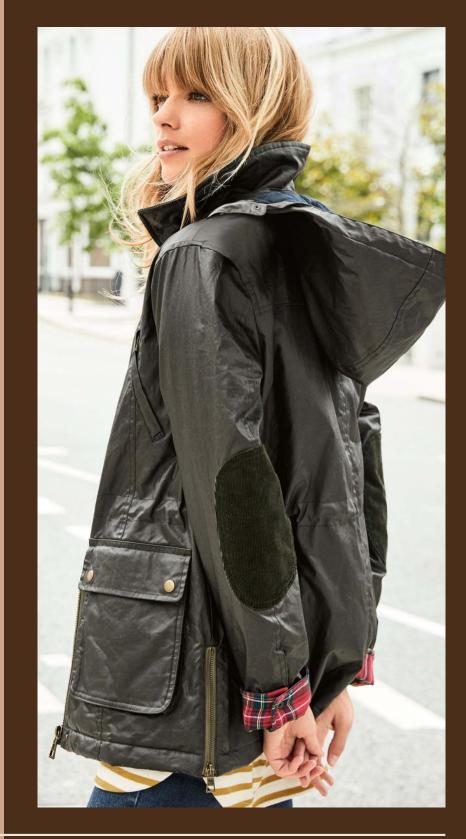

### SHORT ANORAK WOMENS WR JACKET #ADG-W23-102

Shell: EYCD0097/1/1199/ Bee Wax Finish.
97% Cotton 3%Lycra,
Facing: Corduroy/ 100% Cotton
Lining: Nylon Taffeta (quilted)
Padding: 80gm

Trim: YKK Metal Zipper, Metal Snap Buttons, Metal Cord Adjuster, Cotton Twill Tape.

Metal snap adjuster at sleeve cuff

Quilted taffeta lining w/ corduroy facing, Twill Tape at CF Inside waist cord adjuster Inside Chest pocket

Metal snap closure at placket, Metal cord adjuster at hood.