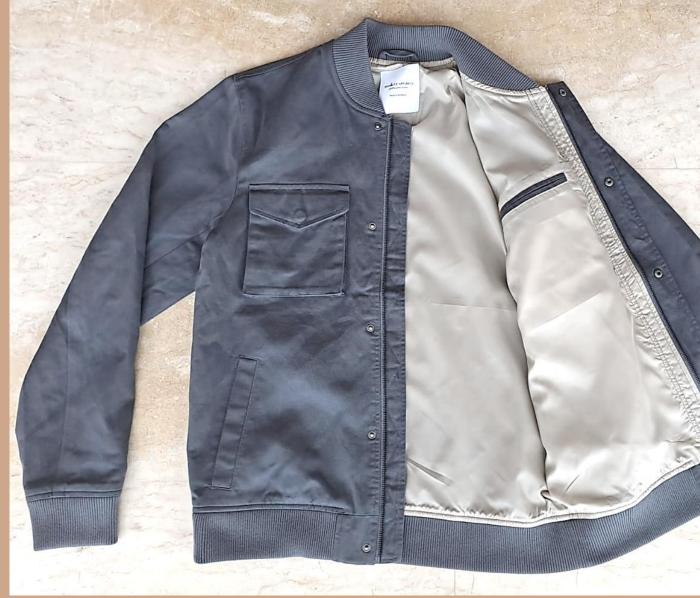

SAT250 HYBRID AERO WAX MENS JACKET #ADG-W23-102

Shell: HS SAT250 Hybrid Aero Wax Fabric / 100% Cotton. Lining: Nylon Taffeta

Trim: YKK Metal Zipper, Metal Snap Buttons, 1x1 Rib Collar, cuff & hem.

Hidden Snap closure

Inside Chest Pocket, CF Zipper opening w/Storm placket 1x1 RIB Collar, Cuff and hem Side Welt pockets Fully Lined jacket

Metal snap closure at placket, 1x1 Rib collar.

TRUCKER WAX WOMENS JACKET #PTP-WAX TRUCKET JKT