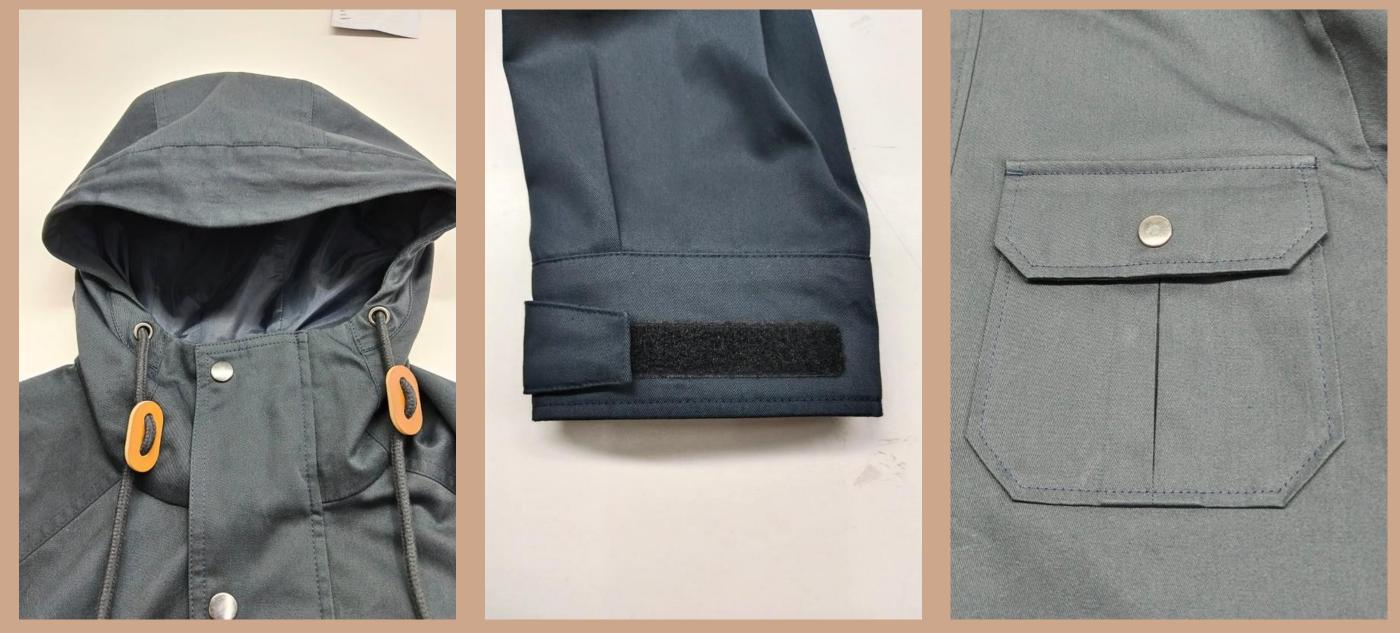

Trim: YKK Metal Zipper, Metal Snap Buttons, Drawcord at Hood & Hem.

PT. PINNACLE APPARE PEARL GLÔBAL

Eyelet hole at underarm

Elasticated cuff w/metal snap button closure

Flap pocket w/ metal snap button

2-way opening YKK metal zipper w/ drawcord adjuster at hem PT. PINNACLE APPARELS PEARL GLOBAL